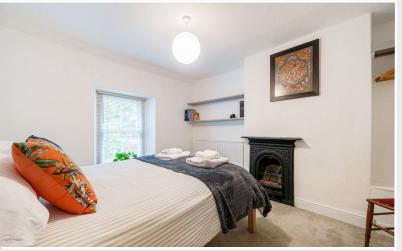

## Accommodation

Ground Floor:

Entrance Hall With radiator.

Living Room 16' 10" x 14' 8" (5.13m x 4.47m) With windows to two elevations, fireplace and inset gas fire, two radiators, built in chimney side cupboards, built cupboard.

Porch 9' 5" x 5' 9" (2.87m x 1.75m) With radiator.

Sitting Room 8' 3" x 8' 0" (2.51m x 2.44m) With radiator.

Dining Kitchen 12' 5" x 9' 11" (3.78m x 3.02m) With fitted base and wall units, sink with mixer tap, ceramic wall tiling, integrated oven and hob, plumbing for washing machine, radiator, windows to three elevations, roof window, external door to garden.