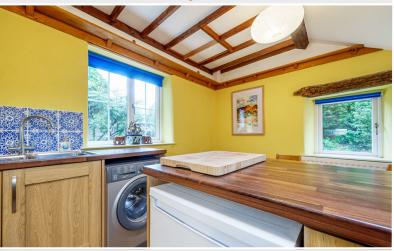

Porch 9' 5" x 5' 9" (2.87m x 1.75m) With radiator.

Sitting Room 8' 3" x 8' 0" (2.51m x 2.44m) With radiator.

Dining Kitchen 12' 5" x 9' 11" (3.78m x 3.02m) With fitted base and wall units, sink with mixer tap, ceramic wall tiling, integrated oven and hob, plumbing for washing machine, radiator, windows to three elevations, roof window, external door to garden.