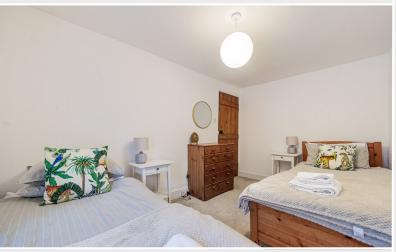

#### Landing

Bedroom One 10' 10" x 10' 3" (3.3m x 3.12m) With radiator.

Bedroom Two 12' 7" x 7' 9" (3.84m x 2.36m) With radiator, period fireplace.