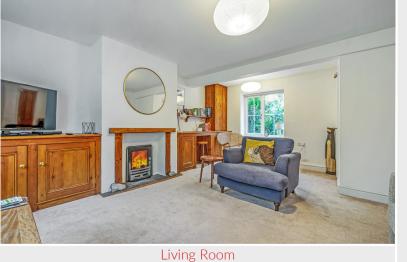

## Accommodation

Ground Floor:

Entrance Hall With radiator.

Living Room 16' 10" x 14' 8" (5.13m x 4.47m) With windows to two elevations, fireplace and inset gas fire, two radiators, built in chimney side cupboards, built cupboard.