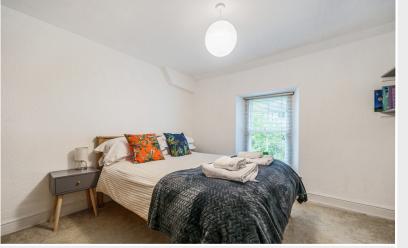

#### Landing

Bedroom One 10' 10" x 10' 3" (3.3m x 3.12m) With radiator.

Bedroom Two 12' 7" x 7' 9" (3.84m x 2.36m) With radiator, period fireplace.

#### Bathroom

With WC, wash hand basin, bath with shower over, ceramic wall tiling, radiator.

Living Room

Dining Kitchen

www.**hackney-leigh**.co.uk

Bedroom One

Bedroom One

Bedroom Two