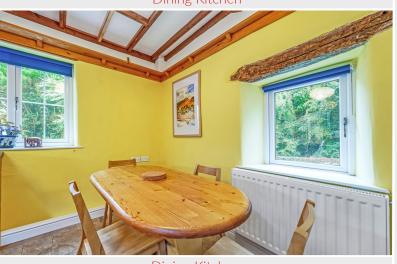

www.hackney-leigh.co.uk

Sitting Room

Dining Kitchen

Porch 9' 5" x 5' 9" (2.87m x 1.75m) With radiator.

Sitting Room 8' 3" x 8' 0" (2.51m x 2.44m) With radiator.

Dining Kitchen 12' 5" x 9' 11" (3.78m x 3.02m) With fitted base and wall units, sink with mixer tap, ceramic wall tiling, integrated oven and hob, plumbing for washing machine, radiator, windows to three elevations, roof window, external door to garden.