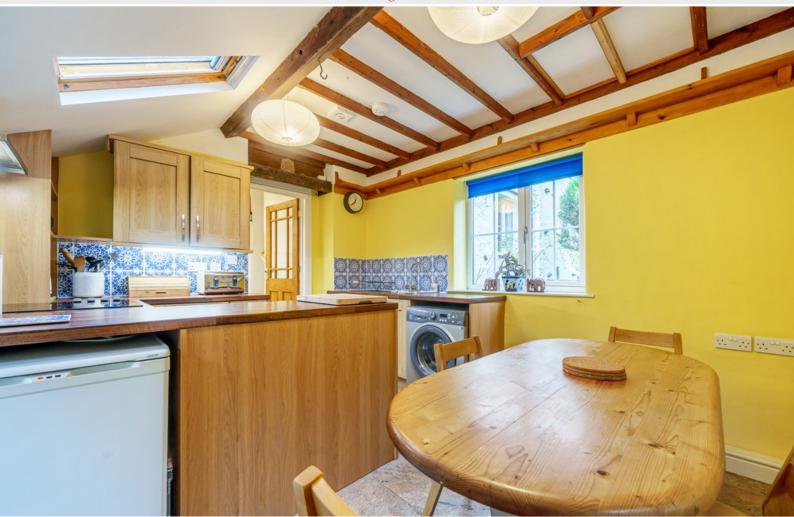

www.hackney-leigh.co.uk

Sitting Room

Dining Kitchen

Porch 9' 5" x 5' 9" (2.87m x 1.75m) With radiator.

Sitting Room 8' 3" x 8' 0" (2.51m x 2.44m) With radiator.

Dining Kitchen 12' 5" x 9' 11" (3.78m x 3.02m) With fitted base and wall units, sink with mixer tap, ceramic wall tiling, integrated oven and hob, plumbing for washing machine, radiator, windows to three elevations, roof window, external door to garden.