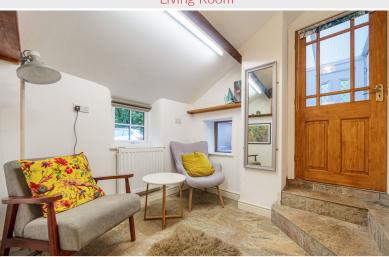

Porch 9' 5" x 5' 9" (2.87m x 1.75m) With radiator.

Sitting Room 8' 3" x 8' 0" (2.51m x 2.44m) With radiator.

Dining Kitchen 12' 5" x 9' 11" (3.78m x 3.02m) With fitted base and wall units, sink with mixer tap, ceramic wall tiling, integrated oven and hob, plumbing for washing machine, radiator, windows to three elevations, roof window, external door to garden.