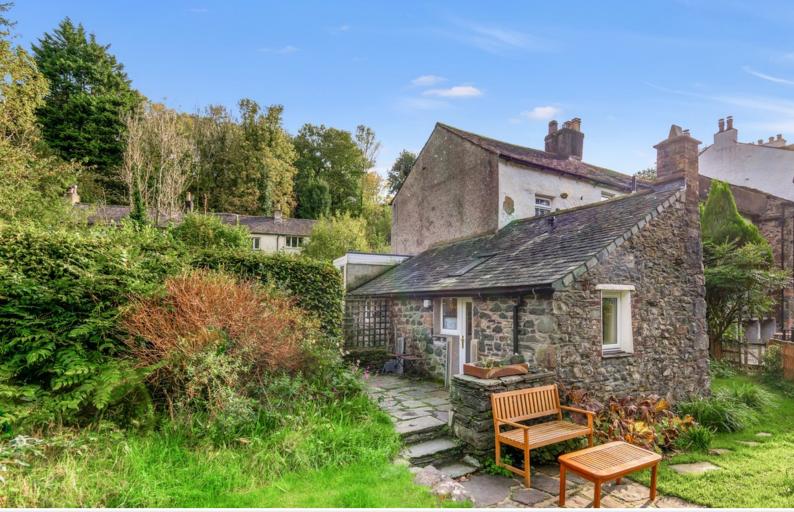

## 6 The Forge, Keswick, Cumbria, CA12 4NX

A charming Grade II listed two double bedroom end terrace period cottage with surrounding gardens and extensive on-site parking spaces conveniently situated in a delightful semi-rural side road setting on the bank of the river Greta less than one mile from Keswick town centre.

# Outside:

Entrance driveway, extensive on-site parking space, surrounding mature gardens comprising lawns, established shrubs, paved patio, delightful outlook over the river Greta.