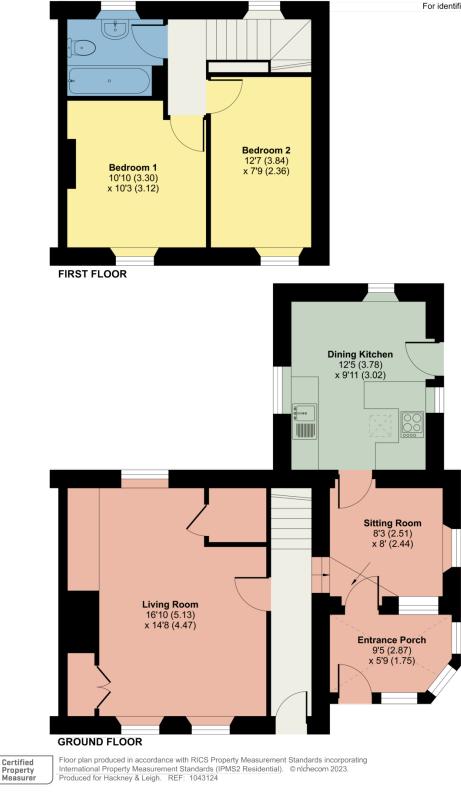

## Accommodation

Ground Floor:

Entrance Hall With radiator.

Living Room 16' 10" x 14' 8" (5.13m x 4.47m) With windows to two elevations, fireplace and inset gas fire, two radiators, built in chimney side cupboards, built cupboard.

Porch 9' 5" x 5' 9" (2.87m x 1.75m) With radiator.

Sitting Room 8' 3" x 8' 0" (2.51m x 2.44m) With radiator.

Dining Kitchen 12' 5" x 9' 11" (3.78m x 3.02m) With fitted base and wall units, sink with mixer tap, ceramic wall tiling, integrated oven and hob, plumbing for washing machine, radiator, windows to three elevations, roof window, external door to garden.

#### Landing

Bedroom One 10' 10" x 10' 3" (3.3m x 3.12m) With radiator.

Bedroom Two 12' 7" x 7' 9" (3.84m x 2.36m) With radiator, period fireplace.

#### Bathroom

With WC, wash hand basin, bath with shower over, ceramic wall tiling, radiator.

Living Room

Dining Kitchen

www.**hackney-leigh**.co.uk

Bedroom One

Bedroom One

Bedroom Two

# 6 The Forge, Keswick

Approximate Area = 913 sq ft / 84.8 sq m

For identification only - Not to scale

All permits to view and particulars are issued on the understanding that negotiations are conducted through the agency of Messrs. Hackney & Leigh Ltd. Properties for sale by private treaty are offered subject to contract. No responsibility can be accepted for any loss or expense incurred in viewing or in the event of a property being sold, let, or withdrawn. Please contact us to confirm availability prior to travel. These particulars have been prepared for the guidance of intending buyers. No guarantee of their accuracy is given, nor do they form part of a contract. \*Broadband speeds estimated and checked by <a href="https://checker.ofcom.org.uk/en-gb/broadband-coverage">https://checker.ofcom.org.uk/en-gb/broadband-coverage</a> on 19/10/2023.