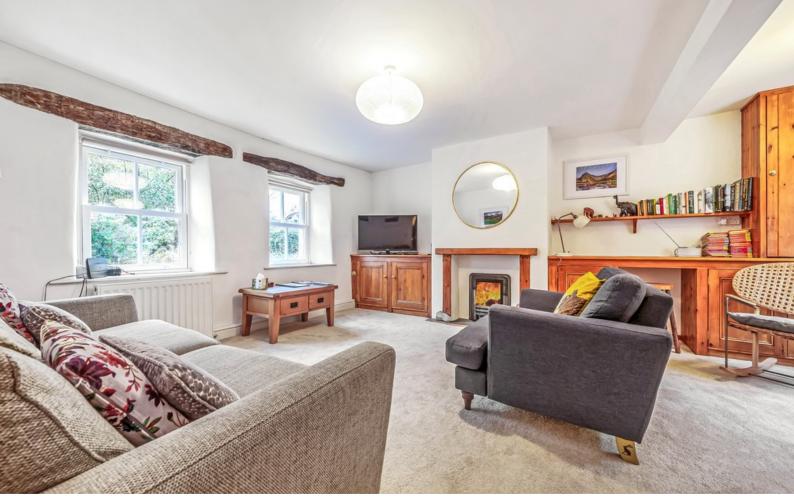

## Accommodation

Ground Floor:

Entrance Hall With radiator.

Living Room 16' 10" x 14' 8" (5.13m x 4.47m) With windows to two elevations, fireplace and inset gas fire, two radiators, built in chimney side cupboards, built cupboard.

#### Bathroom

With WC, wash hand basin, bath with shower over, ceramic wall tiling, radiator.

Living Room

Dining Kitchen

www.**hackney-leigh**.co.uk

Bedroom One

Bedroom One

Bedroom Two