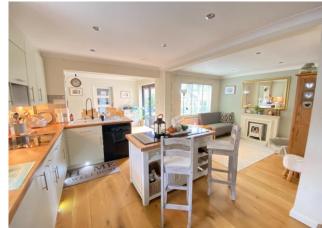

The ground floor of this home is designed for modern family life, boasting a stunning open-plan kitchen, dining, and family room adorned with a chic center island and convenient bi-folding doors, creating a seamless connection between the indoors and the outdoor space. Additionally, the double-aspect living room also features bi-folding doors, inviting an abundance of natural light and providing a perfect setting for relaxation and entertaining. For those who need a dedicated workspace, there is a separate study, ensuring a peaceful and productive environment.