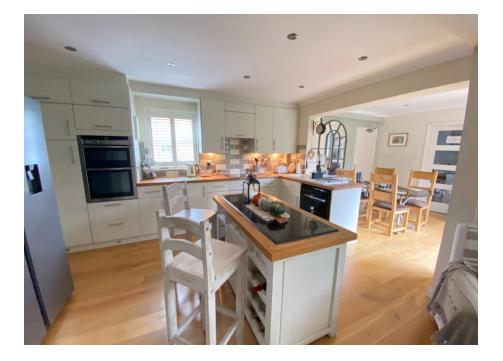

The ground floor of this home is designed for modern family life, boasting a stunning open-plan kitchen, dining, and family room adorned with a chic center island and convenient bi-folding doors, creating a seamless connection between the indoors and the outdoor space. Additionally, the double-aspect living room also features bi-folding doors, inviting an abundance of natural light and providing a perfect setting for relaxation and entertaining. For those who need a dedicated workspace, there is a separate study, ensuring a peaceful and productive environment.