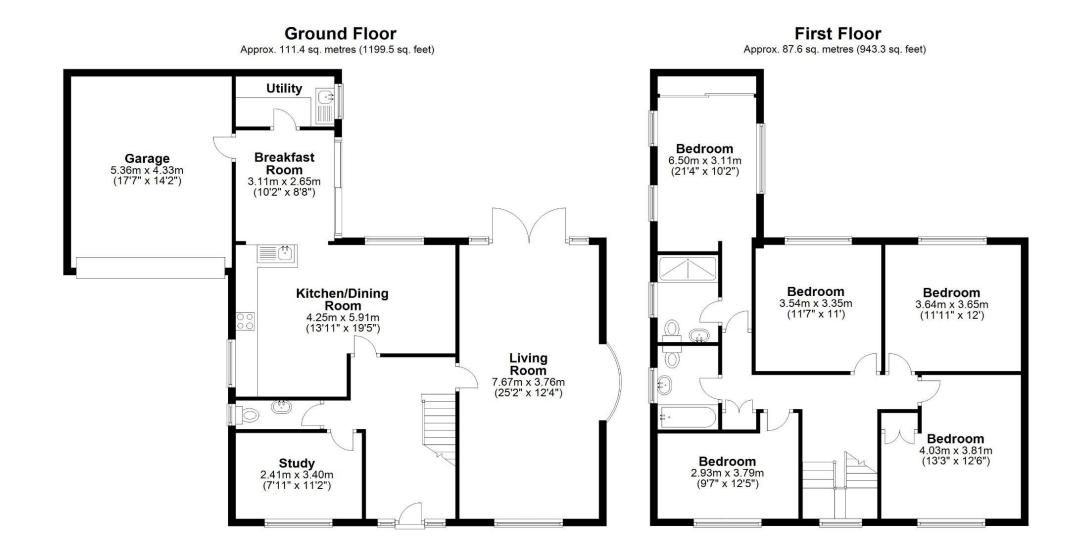

69-71 Commercial Way, Woking Surrey, GU21 6HN T: 01483 770800 E: sales@foundationsofwoking.com www.foundationsofwoking.com

Total area: approx. 199.1 sq. metres (2142.7 sq. feet)

## Salisbury Road, Woking, Surrey, GU22

- Detached Family Residence
- Five Double Bedrooms
- En-Suite Shower Room To Principal Bedroom
- Open Plan Kitchen/Dining/Family Room
- Separate Reception Room
- Study
- Off Road Parking & Attached Garage

The ground floor of this home is designed for modern family life, boasting a stunning open-plan kitchen, dining, and family room adorned with a chic center island and convenient bi-folding doors, creating a seamless connection between the indoors and the outdoor space. Additionally, the double-aspect living room also features bi-folding doors, inviting an abundance of natural light and providing a perfect setting for relaxation and entertaining. For those who need a dedicated workspace, there is a separate study, ensuring a peaceful and productive environment.

Upstairs you will find five generously proportioned double bedrooms, including the principal bedroom with its own en-suite shower room, offering privacy and comfort. A separate family bathroom on this floor accommodates the needs of the household. To complete the picture, the property boasts ample off-road parking with a driveway at the front, leading to a spacious attached garage, while the low-maintenance rear garden is a private oasis, perfect for enjoying the outdoors without the hassle of excessive upkeep. This remarkable family home combines style, convenience, and practicality, making it a must-see for anyone seeking a comfortable and well-located residence in Woking.