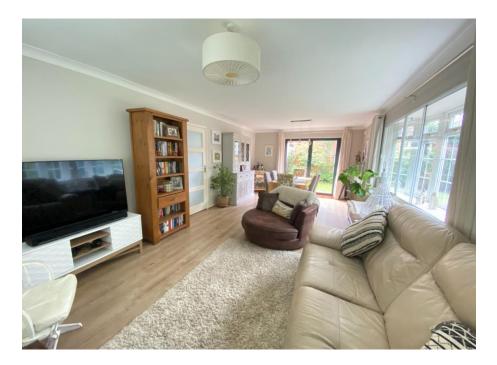

The ground floor of this home is designed for modern family life, boasting a stunning open-plan kitchen, dining, and family room adorned with a chic center island and convenient bi-folding doors, creating a seamless connection between the indoors and the outdoor space. Additionally, the double-aspect living room also features bi-folding doors, inviting an abundance of natural light and providing a perfect setting for relaxation and entertaining. For those who need a dedicated workspace, there is a separate study, ensuring a peaceful and productive environment.