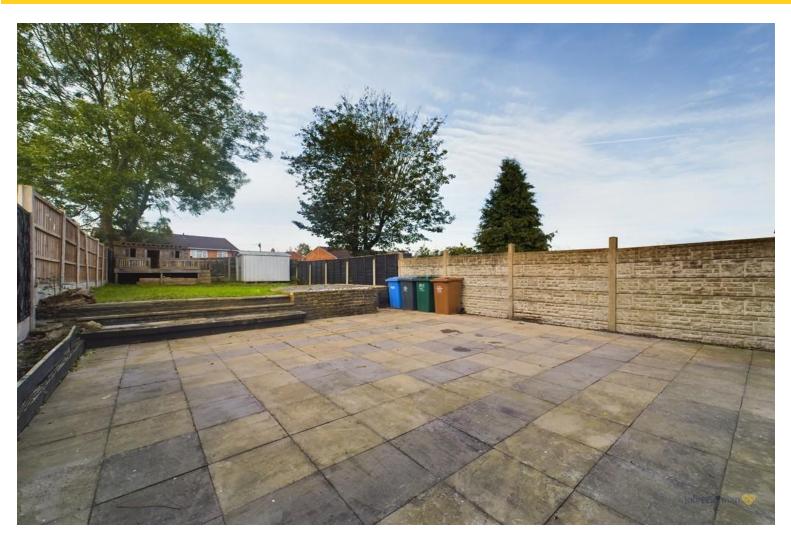

Completing the accommodation is the family bathroom which is fitted with a white three-piece suite including a shower over the bath.

Outside, to the rear the large garden features a paved patio area, lawn, storage shed and direct access to the garage.