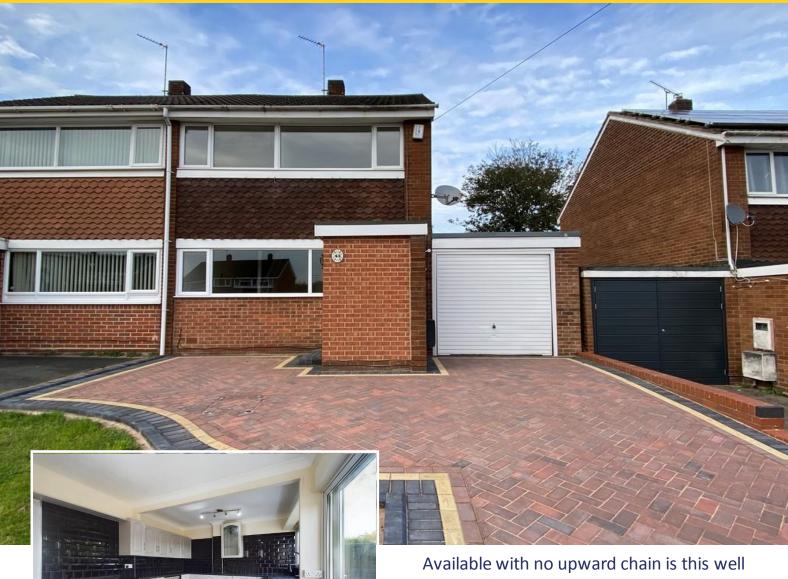

## Westwood Park

Newhall, Swadlincote, DE11 ORS

Available with no upward chain is this well presented three bedroom semi-detached home featuring off road parking, garage, spacious living areas and a large secure rear garden. The property is ideally located on a quiet street, within walking distance to local schools, parks, pubs and eateries.

Guide Price £210,000

This well presented three-bedroom semi-detached home is being sold with no upward chain – viewing is a must!

The property has many features including a brand-new driveway which provides off road parking for numerous vehicles and gives access to the garage.