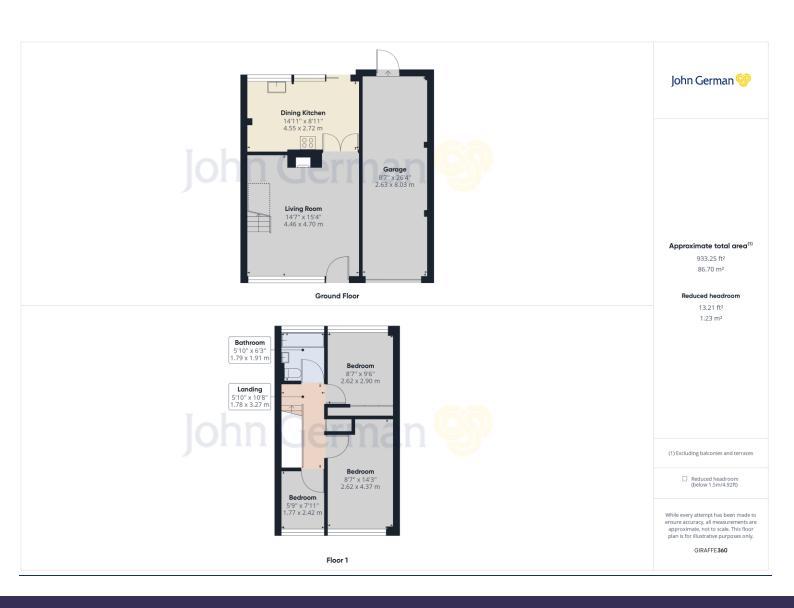

## Accommodation:

The front entrance door opens into the porch area which in turn gives access to the open plan living space, featuring a large window to the front elevation, stairs rising to the first floor and a feature fireplace.

Double doors lead into the open plan kitchen/diner. The kitchen is well equipped with a range of base and eye level units, work surfaces and inset sink and drainer unit. There is space for a dining table, a window overlooking the rear garden and a sliding patio door leading outside.

The first-floor landing has doors leading off to three bedrooms and the family bathroom. The master bedroom and bedroom two are good sized doubles, the third bedroom would make a great office or children's bedroom.

Completing the accommodation is the family bathroom which is fitted with a white three-piece suite including a shower over the bath.

Outside, to the rear the large garden features a paved patio area, lawn, storage shed and direct access to the garage.