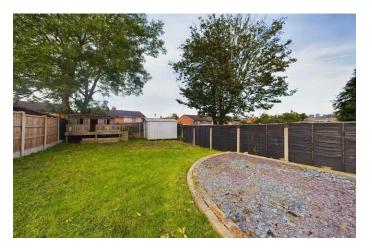

Completing the accommodation is the family bathroom which is fitted with a white three-piece suite including a shower over the bath.

Outside, to the rear the large garden features a paved patio area, lawn, storage shed and direct access to the garage.