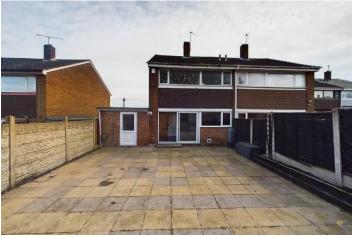

Completing the accommodation is the family bathroom which is fitted with a white three-piece suite including a shower over the bath.

Outside, to the rear the large garden features a paved patio area, lawn, storage shed and direct access to the garage.