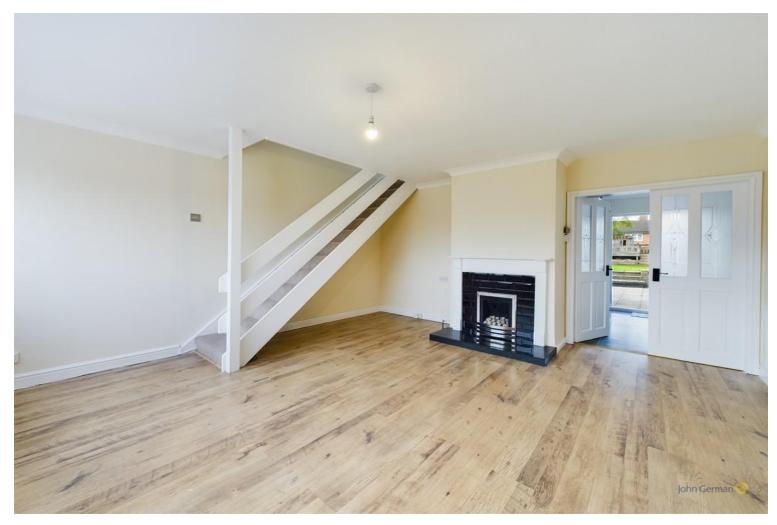

## Accommodation:

The front entrance door opens into the porch area which in turn gives access to the open plan living space, featuring a large window to the front elevation, stairs rising to the first floor and a feature fireplace.