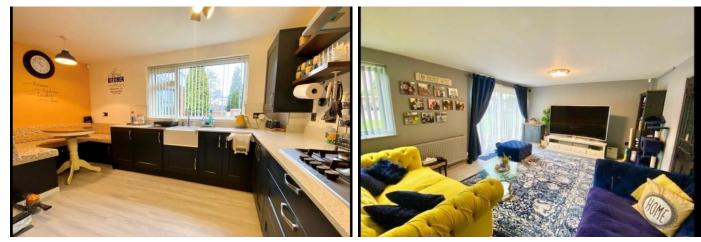

A beautifully presented three bedroom ground floor apartment situated in a sought after location within walking distance of Solihull town centre and railway station. The property offers gas central heating and double glazing.. The excellent living accommodation briefly comprises, communal entrance hall with security intercom system, reception hall with storage, superb modern fitted breakfast kitchen, spacious lounge, inner hall with large storage cupboard, master bedroom, second bedroom with en suite shower room/wc, third bedroom/study, family bathroom/wc, garage with electric door, parking area and communal gardens. No Upward Chain.

COMMUNAL ENTRANCE HALL with security intercom system RECEPTION HALL with storage SUPERB MODERN FITTED BREAKFAST KITCHEN 13' 5" x 14' 3" (4.09m x 4.34m) SPACIO US LO UNGE 16' 8" x 13' 4" (5.08m x 4.06m)