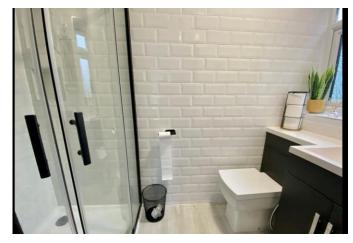

INNER HALL with large storage cupboard

MASTER BEDROOM 14' 8" x 13' 4" (4.47m x 4.06m) BEDROOM TWO 13' 5" x 10' 2" (4.09m x 3.1m) with en suite shower room/wc BEDROOM THREE/STUDY 9' 10" x 7' 3" (3m x 2.21m) FAMILY BATHROOM/WC