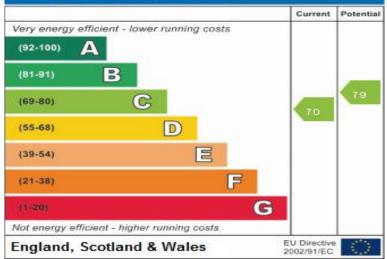

## 25 WHITE FALCON COURT, ALDER PARK ROAD, SOLIHULL, B91 1PA

ASKING PRICE OF £319,950

EPC: C Council Tax Band: D

## **Energy Efficiency Rating**

A gents Note: Whilst every care has been taken to prepare these sales particulars, they are for guidance purposes only. All measurements are approximate are for general guidance purposes only and whilst every care has been taken to ensure their accuracy, they should not be relied upon and potential buyers are advised to recheck the measurements.