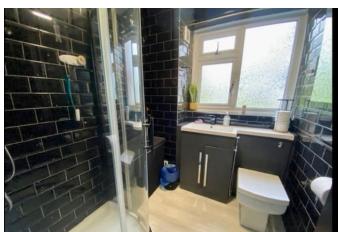

INNER HALL with large storage cupboard

MASTER BEDROOM 14' 8" x 13' 4" (4.47m x 4.06m) BEDROOM TWO 13' 5" x 10' 2" (4.09m x 3.1m) with en suite shower room/wc BEDROOM THREE/STUDY 9' 10" x 7' 3" (3m x 2.21m) FAMILY BATHROOM/WC