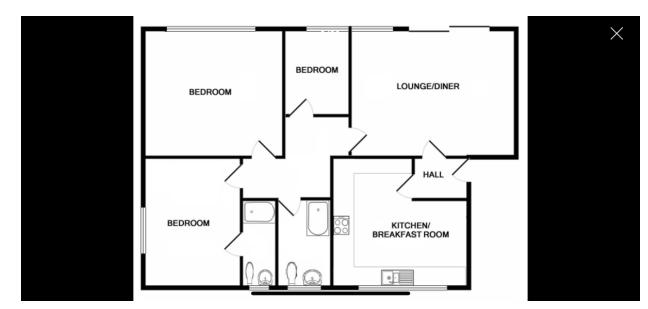

- Ground Floor Apartment
- Three Bedrooms
- Two Bathrooms
- Superb Modern Fitted Breakfast Kitchen
- Within Walking Distance of Solihull Town Centre & Train Station
- Garage & Parking
- Spacious Lounge
- Share of Freehold

A beautifully presented three bedroom ground floor apartment situated in a sought after location within walking distance of Solihull town centre and railway station. The property offers gas central heating and double glazing.. The excellent living accommodation briefly comprises, communal entrance hall with security intercom system, reception hall with storage, superb modern fitted breakfast kitchen, spacious lounge, inner hall with large storage cupboard, master bedroom, second bedroom with en suite shower room/wc, third bedroom/study, family bathroom/wc, garage with electric door, parking area and communal gardens. No Upward Chain.

COMMUNAL ENTRANCE HALL with security intercom system RECEPTION HALL with storage SUPERB MODERN FITTED BREAKFAST KITCHEN 13' 5" x 14' 3" (4.09m x 4.34m) SPACIO US LO UNGE 16' 8" x 13' 4" (5.08m x 4.06m)

INNER HALL with large storage cupboard

MASTER BEDROOM 14' 8" x 13' 4" (4.47m x 4.06m) BEDROOM TWO 13' 5" x 10' 2" (4.09m x 3.1m) with en suite shower room/wc BEDROOM THREE/STUDY 9' 10" x 7' 3" (3m x 2.21m) FAMILY BATHROOM/WC

GARAGE with electric door PARKING AREA COMMUNAL GARDENS