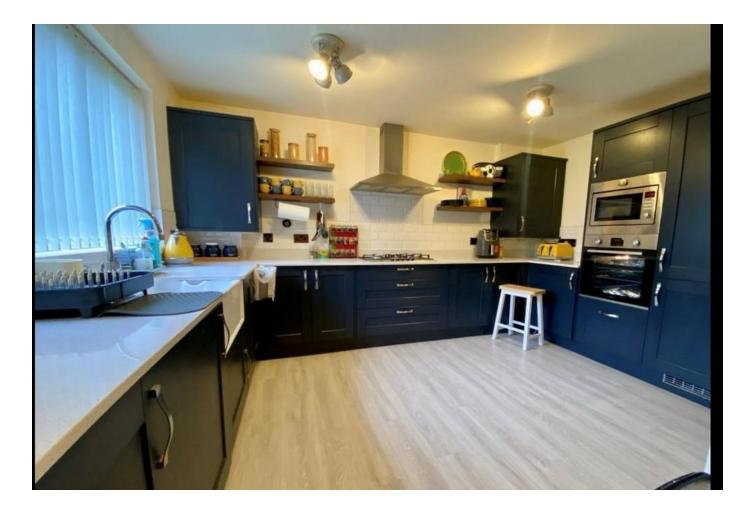

A beautifully presented three bedroom ground floor apartment situated in a sought after location within walking distance of Solihull town centre and railway station. The property offers gas central heating and double glazing.. The excellent living accommodation briefly comprises, communal entrance hall with security intercom system, reception hall with storage, superb modern fitted breakfast kitchen, spacious lounge, inner hall with large storage cupboard, master bedroom, second bedroom with en suite shower room/wc, third bedroom/study, family bathroom/wc, garage with electric door, parking area and communal gardens. No Upward Chain.

COMMUNAL ENTRANCE HALL with security intercom system RECEPTION HALL with storage SUPERB MODERN FITTED BREAKFAST KITCHEN 13' 5" x 14' 3" (4.09m x 4.34m) SPACIO US LO UNGE 16' 8" x 13' 4" (5.08m x 4.06m)