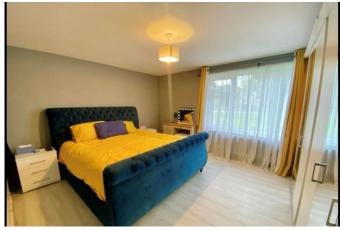

INNER HALL with large storage cupboard

MASTER BEDROOM 14' 8" x 13' 4" (4.47m x 4.06m) BEDROOM TWO 13' 5" x 10' 2" (4.09m x 3.1m) with en suite shower room/wc BEDROOM THREE/STUDY 9' 10" x 7' 3" (3m x 2.21m) FAMILY BATHROOM/WC