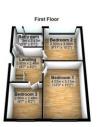

### **First Floor**

## Landing

Fitted carpet UPVC double glazed window to side.

### **Bathroom**

Fitted with three-piece suite comprising of P shaped bath with separate shower over and glass screen, wash hand basin in vanity unit and close coupled WC within vanity unit, tiled surround, Obscure double-glazed windows to rear, heated towel rail.

**Bedroom 1** 4.03m (13'3") x 3.11m (10'2") Fitted carpet, UPVC double glazed window to front, radiator and various PowerPoints.

**Bedroom 2** 3.09m (10'2") x 3.02m (9'11") Fitted carpet, UPVC double glazed window to rear, radiator and Various PowerPoints.

**Bedroom 3** 2.60m (8'7") x 2.48m (8'2") Fitted carpet, UPVC double glazed window to front, radiator and various PowerPoints.