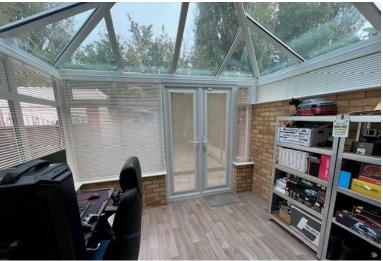

## **Entrance Hall**

Entering via the secure uPVC double glazed entrance door there are uPVC double glazed windows to front, double radiator, carpeted stairway to first floor landing.

**Lounge** 7.91m (25'11") x 3.73m (12'3")
UPVC double glazed bow window to front,
decorative fitted coal effect electric fire set in modern
white surround, double radiator, Various
PowerPoints and double-glazed sliding patio door to: