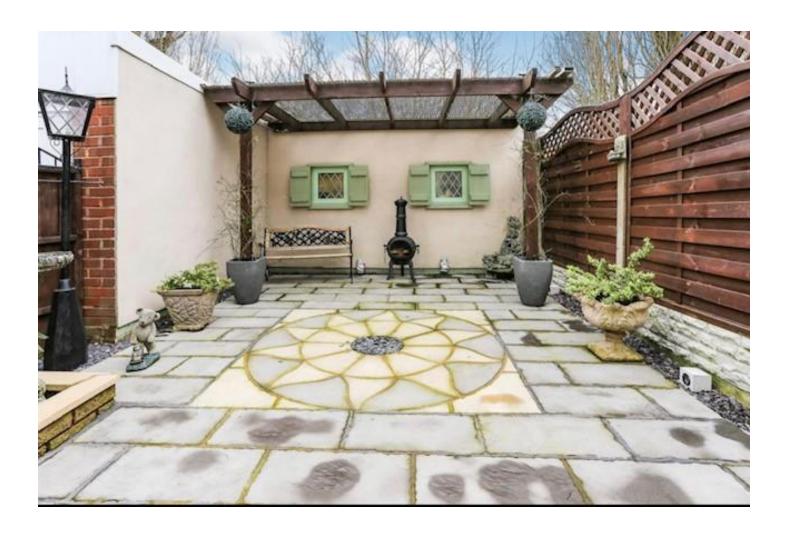

# Garage

Large extended garage accessed via shared driveway,

Low maintenance paved rear garden with shrub borders and pergola.