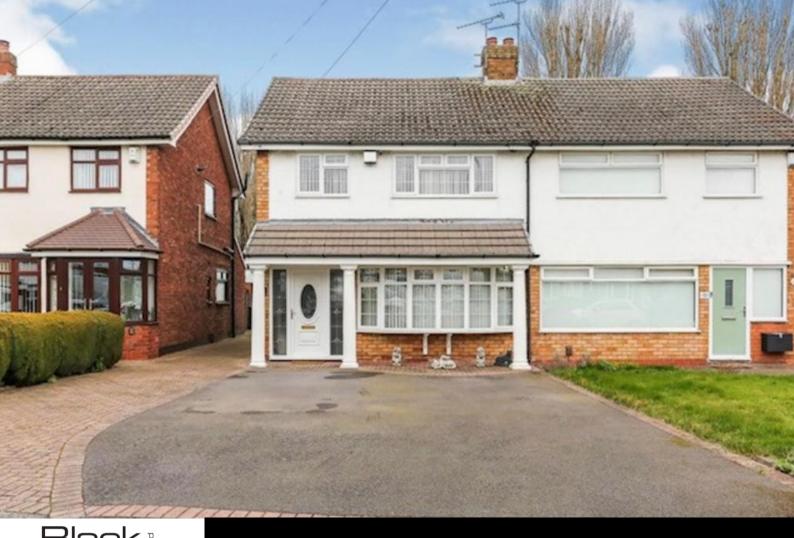

45 SHREWLEY CRESCENT, TILE CROSS, BIRMINGHAM, B33 0HU GUIDE PRICE £280,000

Beautifully presented semi-detached in a popular location close to local schools, shops and Transport links including Marston Green Train station just a short drive. The property Briefly comprises of, through lounge, kitchen, conservatory, three good size bedrooms, bathroom, shared access to extended rear garage, low maintenance rear garden, driveway \*\* must be seen \*\*

# **Driveway**

Tarmac Driveway with Block paved Edging and Block paved Shared access to the garage.