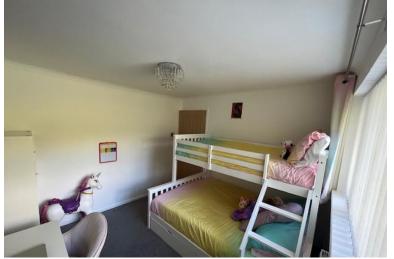

**Bedroom 1** 4.03m (13'3") x 3.11m (10'2") Fitted carpet, UPVC double glazed window to front, radiator and various PowerPoints.

**Bedroom 2** 3.09m (10'2") x 3.02m (9'11") Fitted carpet, UPVC double glazed window to rear, radiator and Various PowerPoints.

**Bedroom 3** 2.60m (8'7") x 2.48m (8'2") Fitted carpet, UPVC double glazed window to front, radiator and various PowerPoints.