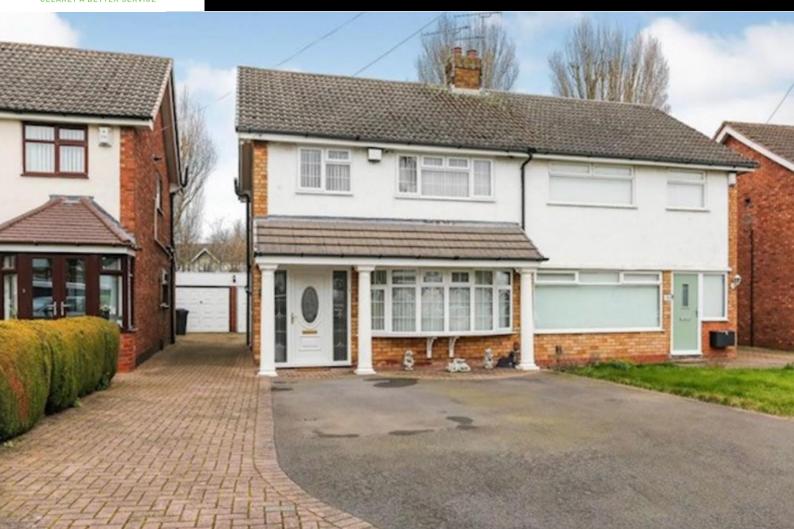

45 SHREWLEY CRESCENT, TILE CROSS, BIRMINGHAM, B33 0HU GUIDE PRICE £280,000

Beautifully presented semi-detached in a popular location close to local schools, shops and Transport links including Marston Green Train station just a short drive. The property Briefly comprises of, through lounge, kitchen, conservatory, three good size bedrooms, bathroom, shared access to extended rear garage, low maintenance rear garden, driveway \*\* must be seen \*\*

# **Driveway**

Tarmac Driveway with Block paved Edging and Block paved Shared access to the garage.