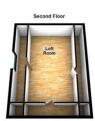

## **Second Floor**

**Loft Room** 7.50m (24'7") x 5.69m (18'8")

The loft has been converted to a storeroom with double glazed window, fitted carpet, storage in the eves and PowerPoints.

Cupboard housing the boiler.