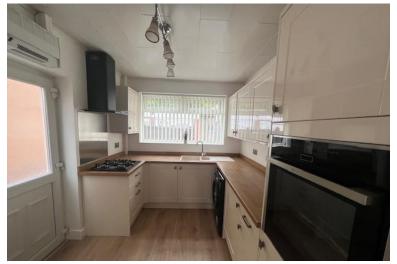

UPVC Windows to side and rear, secure uPVC double glazed French rear door leading to rear garden.

**Kitchen** 2.97m (9'9") x 2.48m (8'2")

Fitted with a matching range of base and eye level units with worktop space over, 1+1/2 bowl sink with single drainer and mixer tap, integrated fridge and freezer, space for washing machine, built-in eye level fan assisted oven, built-in four ring gas hob with extractor hood over, uPVC double glazed window to rear, uPVC double glazed side door, door to: