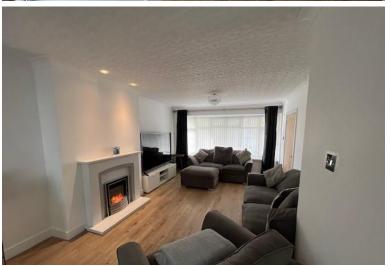

## **Entrance Hall**

Entering via the secure uPVC double glazed entrance door there are uPVC double glazed windows to front, double radiator, carpeted stairway to first floor landing.

**Lounge** 7.91m (25'11") x 3.73m (12'3")
UPVC double glazed bow window to front,
decorative fitted coal effect electric fire set in modern
white surround, double radiator, Various
PowerPoints and double-glazed sliding patio door to: