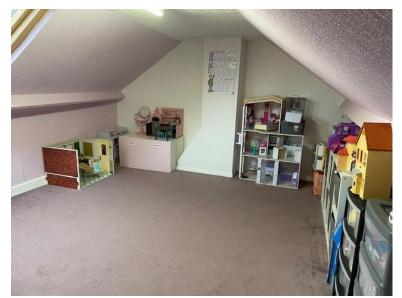

## **Second Floor**

**Loft Room** 7.50m (24'7") x 5.69m (18'8")

The loft has been converted to a storeroom with double glazed window, fitted carpet, storage in the eves and PowerPoints.

Cupboard housing the boiler.