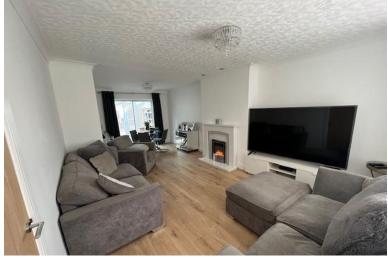

## **Entrance Hall**

Entering via the secure uPVC double glazed entrance door there are uPVC double glazed windows to front, double radiator, carpeted stairway to first floor landing.

**Lounge** 7.91m (25'11") x 3.73m (12'3")
UPVC double glazed bow window to front,
decorative fitted coal effect electric fire set in modern
white surround, double radiator, Various
PowerPoints and double-glazed sliding patio door to: