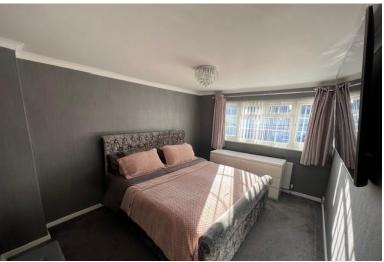

**Bedroom 1** 4.03m (13'3") x 3.11m (10'2") Fitted carpet, UPVC double glazed window to front, radiator and various PowerPoints.

**Bedroom 2** 3.09m (10'2") x 3.02m (9'11") Fitted carpet, UPVC double glazed window to rear, radiator and Various PowerPoints.