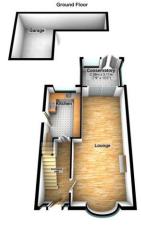

# **Ground Floor**

# **Driveway**

Tarmac Driveway with Block paved Edging and Block paved Shared access to the garage.

## **Entrance Hall**

Entering via the secure uPVC double glazed entrance door there are uPVC double glazed windows to front, double radiator, carpeted stairway to first floor landing.

**Lounge** 7.91m (25'11") x 3.73m (12'3")
UPVC double glazed bow window to front,
decorative fitted coal effect electric fire set in modern
white surround, double radiator, Various
PowerPoints and double-glazed sliding patio door to:

UPVC Windows to side and rear, secure uPVC double glazed French rear door leading to rear garden.

**Kitchen** 2.97m (9'9") x 2.48m (8'2")

Fitted with a matching range of base and eye level units with worktop space over, 1+1/2 bowl sink with single drainer and mixer tap, integrated fridge and freezer, space for washing machine, built-in eye level fan assisted oven, built-in four ring gas hob with extractor hood over, uPVC double glazed window to rear, uPVC double glazed side door, door to:

# Garage

Large extended garage accessed via shared driveway,

Low maintenance paved rear garden with shrub borders and pergola.