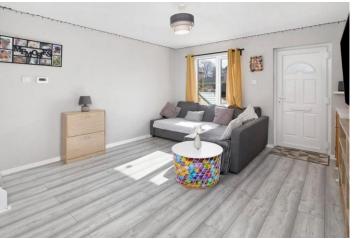

#### SITTING ROOM

uPVC double glazed window to front, radiator, power points, television aerial connection point. Stairs rising to first floor. Useful under stairs storage cupboard. Laminate flooring. Doorway through to...