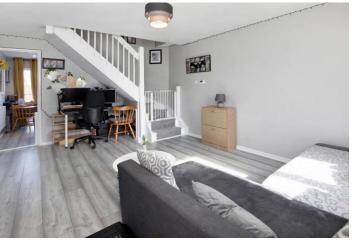

#### SITTING ROOM

uPVC double glazed window to front, radiator, power points, television aerial connection point. Stairs rising to first floor. Useful under stairs storage cupboard. Laminate flooring. Doorway through to...

#### FIRST FLOOR LANDING

Power point, radiator, loft access hatch.