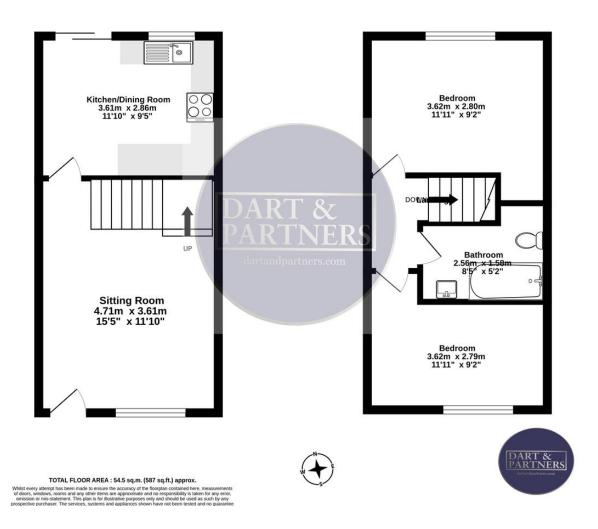

#### SITTING ROOM

uPVC double glazed window to front, radiator, power points, television aerial connection point. Stairs rising to first floor. Useful under stairs storage cupboard. Laminate flooring. Doorway through to...

#### KITCHEN/DINER

With timber frame window to rear and aluminium framed double glazed sliding doors opening to rear garden, matching range of wall and base units with roll top work surface over, inset stainless steel sink drainer, integrated electric oven and four ring electric hob with extractor above, wall mounted gas boiler supplying domestic hot water and gas central heating, space and plumbing for washing machine, space for large upright fridge freezer, tiled splash backs, power points, ceiling spotlights.

#### FIRST FLOOR LANDING

Power point, radiator, loft access hatch.

#### **BEDROOM ONE**

uPVC double glazed window to rear, radiator, power points, built in wardrobe with hanging rail.

#### **FAMILY BATHROOM**

White suite comprising close coupled WC, inset wash hand basin set into vanity unit with storage cupboards beneath, panelled bath, wall mounted electric shower, folding glazed shower screen, vanity unit, chrome ladder heated towel rail, useful storage cupboard with slatted shelving, extractor fan, ceiling spotlights.

#### **BEDROOM TWO**

uPVC double glazed window to front, radiator, power points.