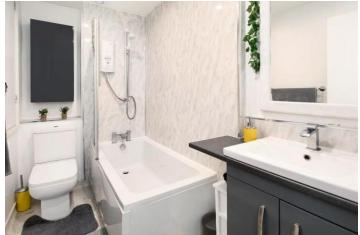

#### **FAMILY BATHROOM**

White suite comprising close coupled WC, inset wash hand basin set into vanity unit with storage cupboards beneath, panelled bath, wall mounted electric shower, folding glazed shower screen, vanity unit, chrome ladder heated towel rail, useful storage cupboard with slatted shelving, extractor fan, ceiling spotlights.