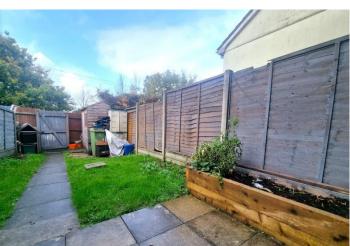

### OUTSIDE

The front garden is predominantly laid to lawn with pathway giving access to front door. To the rear, the rear garden is enclosed by fencing and is predominantly laid to lawn with pathway giving access to rear gate leading to **PARKING SPACE.** Timber shed. Patio area perfect for alfresco dining, raised timber planter.