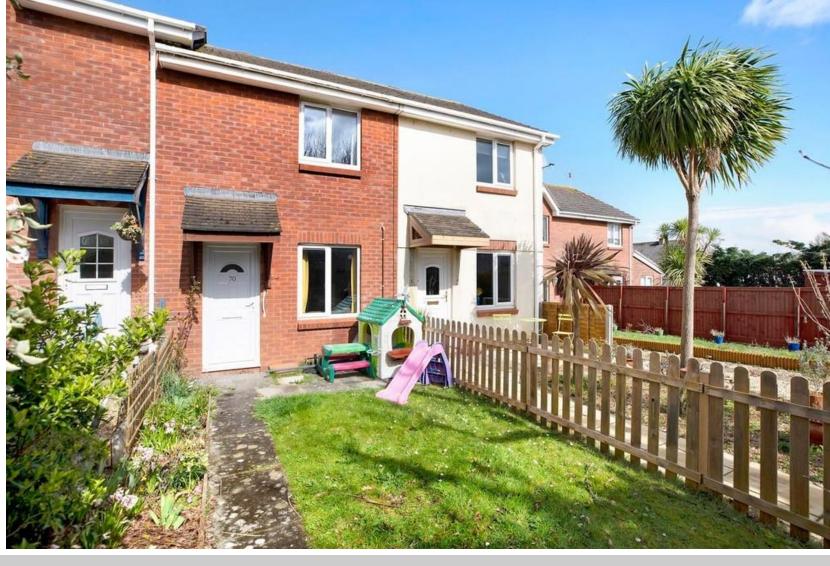

- TERRACED PROPERTY IN POPULAR LOCATION ON THE OUTSKIRTS OF TOWN
- SITTING ROOM, KITCHEN DINER
- TWO DOUBLE BEDROOMS
- MODERN FAMILY BATHROOM
- FRONT AND REAR GARDENS
- ALLOCATED PARKING
- GAS CENTRAL HEATING, DOUBLE GLAZING
- IDEAL FIRST TIME BUY OR INVESTMENT PURCHASE

## Guide Price £220,000

A fantastic opportunity to purchase this lovely two bedroom mid terrace property situated in a popular location on the outskirts of Dawlish with accommodation briefly comprising; sitting room, kitchen diner, two double bedrooms, modern family bathroom, gas central heating, double glazing, front and rear gardens, allocated parking space.