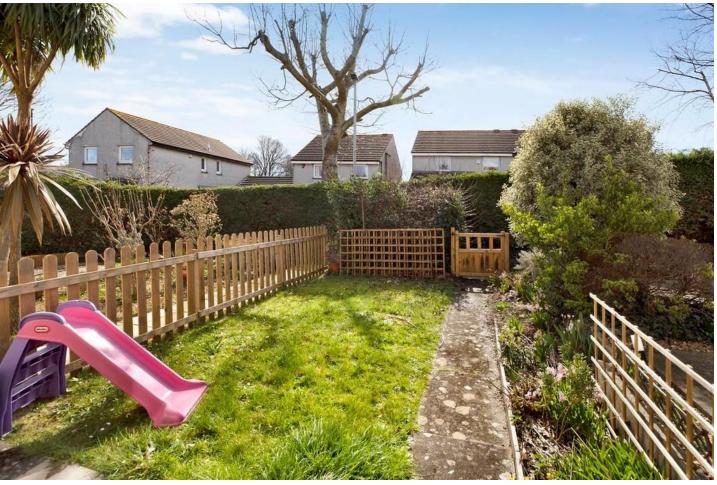

### OUTSIDE

The front garden is predominantly laid to lawn with pathway giving access to front door. To the rear, the rear garden is enclosed by fencing and is predominantly laid to lawn with pathway giving access to rear gate leading to **PARKING SPACE.** Timber shed. Patio area perfect for alfresco dining, raised timber planter.