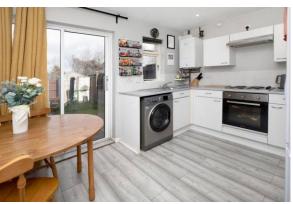

#### KITCHEN/DINER

With timber frame window to rear and aluminium framed double glazed sliding doors opening to rear garden, matching range of wall and base units with roll top work surface over, inset stainless steel sink drainer, integrated electric oven and four ring electric hob with extractor above, wall mounted gas boiler supplying domestic hot water and gas central heating, space and plumbing for washing machine, space for large upright fridge freezer, tiled splash backs, power points, ceiling spotlights.