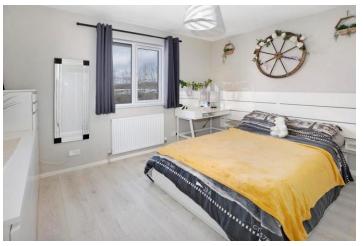

#### **BEDROOM ONE**

uPVC double glazed window to rear, radiator, power points, built in wardrobe with hanging rail.

#### **BEDROOM TWO**

uPVC double glazed window to front, radiator, power points.