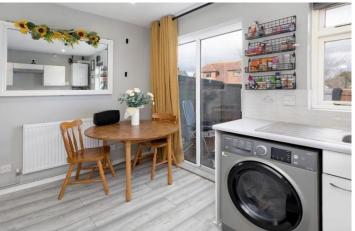

#### KITCHEN/DINER

With timber frame window to rear and aluminium framed double glazed sliding doors opening to rear garden, matching range of wall and base units with roll top work surface over, inset stainless steel sink drainer, integrated electric oven and four ring electric hob with extractor above, wall mounted gas boiler supplying domestic hot water and gas central heating, space and plumbing for washing machine, space for large upright fridge freezer, tiled splash backs, power points, ceiling spotlights.