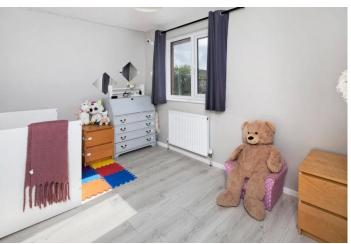

#### **BEDROOM ONE**

uPVC double glazed window to rear, radiator, power points, built in wardrobe with hanging rail.

#### **BEDROOM TWO**

uPVC double glazed window to front, radiator, power points.