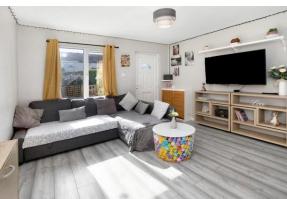

#### SITTING ROOM

uPVC double glazed window to front, radiator, power points, television aerial connection point. Stairs rising to first floor. Useful under stairs storage cupboard. Laminate flooring. Doorway through to...