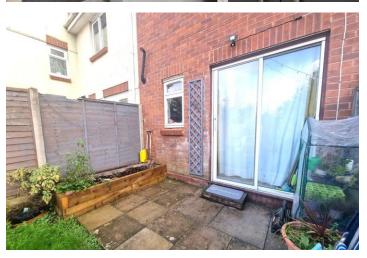

### OUTSIDE

The front garden is predominantly laid to lawn with pathway giving access to front door. To the rear, the rear garden is enclosed by fencing and is predominantly laid to lawn with pathway giving access to rear gate leading to **PARKING SPACE.** Timber shed. Patio area perfect for alfresco dining, raised timber planter.