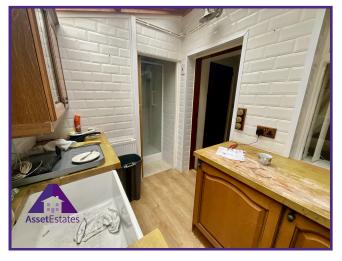

## Entrance

3'8" x 3'1" (1.17m x 0.97m) **Reception 1** 

11'7" x 12'7" (3.57m x 3.9m) Reception 2

9'8" x 11'6" (3m x 3.56m) **Kitchen** 