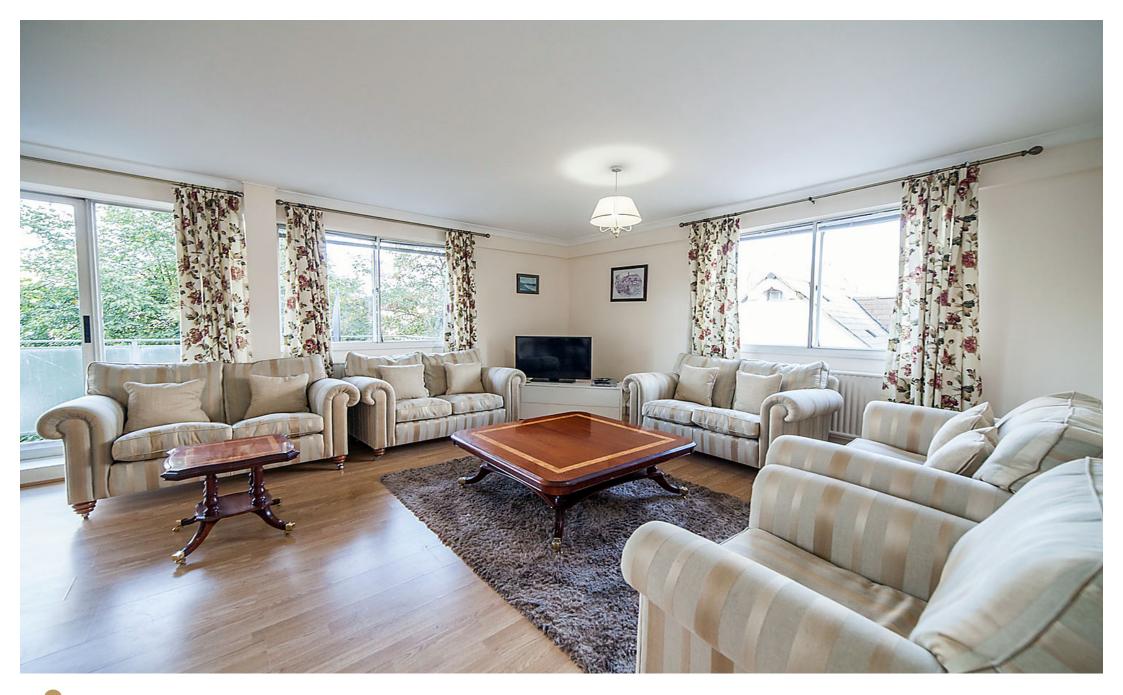

INTERLET

DURRELS HOUSE, WARWICK GARDENS, KENSINGTON, LONDON W14

**£7**90 PW

A large, fully furnished three bedroom, two bathroom apartment with balcony in Kensington W14. The apartment boasts well-proportioned interiors and wooden flooring throughout. The property comprises three bedrooms (master bedroom with en-suite), fully equipped separate kitchen, modern family bathroom and a very large living room. The flat also benefits from Smart TV with satellite channels and washing machine. Available for long and short term let (short term let for higher rent). Cromwell Road is conveniently positioned just a stone's throw away from Gloucester Road Tube Station (District, Circle and Piccadilly Lines). A wealth of fabulous amenities can be found on the nearby Gloucester Road, including supermarkets, cafes, takeaways and boutique stores. Furthermore, the ever-popular shopping destination of Kensington High Street is within easy reach.[...]