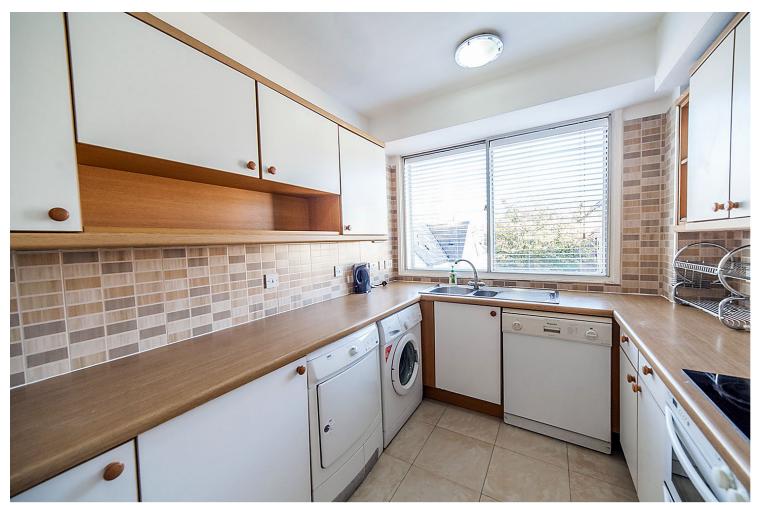

INTERLET

DURRELS HOUSE, WARWICK GARDENS, KENSINGTON, LONDON W14

**£7**90 PW

A large, fully furnished three bedroom, two bathroom apartment with balcony in Kensington W14. The apartment boasts well-proportioned interiors and wooden flooring throughout. The property comprises three bedrooms (master bedroom with en-suite), fully equipped separate kitchen, modern family bathroom and a very large living room. The flat also benefits from Smart TV with satellite channels and washing machine. Available for long and short term let (short term let for higher rent). Cromwell Road is conveniently positioned just a stone's throw away from Gloucester Road Tube Station (District, Circle and Piccadilly Lines). A wealth of fabulous amenities can be found on the nearby Gloucester Road, including supermarkets, cafes, takeaways and boutique stores. Furthermore, the ever-popular shopping destination of Kensington High Street is within easy reach.[...]