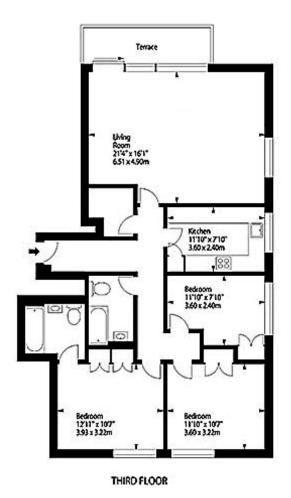

edrooms (master bedroom with en-suite), fully equipped separate kitchen, modern family bathroom and a very large living room. The flat also benefits from Smart TV with satellite channels and washing machine. Available for long and short term let (short term let for higher rent). Cromwell Road is conveniently positioned just a stone's throw away from Gloucester Road Tube Station (District, Circle and Piccadilly Lines). A wealth of fabulous amenities can be found on the nearby Gloucester Road, including supermarkets, cafes, takeaways and boutique stores. Furthermore, the ever-popular shopping destination of Kensington High Street is within easy reach.[...]

lettings@interlet.com +44(0)2077956525 www.interlet.com

## Warwick Gardens, W14

APPROX. GROSS PITURIAL AREA 1100 Ft. - 102 20 M.







## Important Notice

Interlet and their clients give notice that: 1) They are or warranties in relation to the property, either here or else where. The particulars do not form part of be relied upon as statements or representations of fact. 2. Any areas, measurements, distances are approximate. The text, images and plans are for guidance only and are not necessarily property has all neccesary planning, building regulation or other contents and Interlet have not tested any services, equipment or facilities. Prospective tenants must satisfy themselves by inspection or otherwise. Please note that the local area may be affected by aircraft noise, you should make your own enquiries regarding any noise in the area before you make an offer.















## Welcome home.