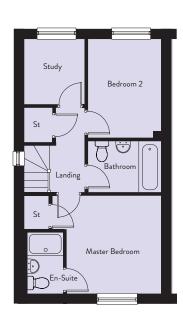

### Ground Floor

| Lounge         | 3.56m x 4.49m | 11'8" x 14'9"  |
|----------------|---------------|----------------|
| Kitchen/Dining | 3.31m x 3.83m | 10'10" x 12'7" |
| WC             | 1.11m x 1.78m | 3'8" x 5'10"   |
|                |               |                |
| First Floor    |               |                |
| Master Bedroom | 3.09m x 3.28m | 10'2" x 10'9"  |
| En-Suite       | 1.18m x 2.03m | 3'10" x 6'8"   |
| Bedroom 2      | 2.37m x 3.26m | 7'9" x 10'8"   |
| Study          | 2.04m x 2.17m | 6'8" x 7'1"    |
| Bathroom       | 2.37m x 1.69m | 7'9" x 5'7"    |
|                |               |                |