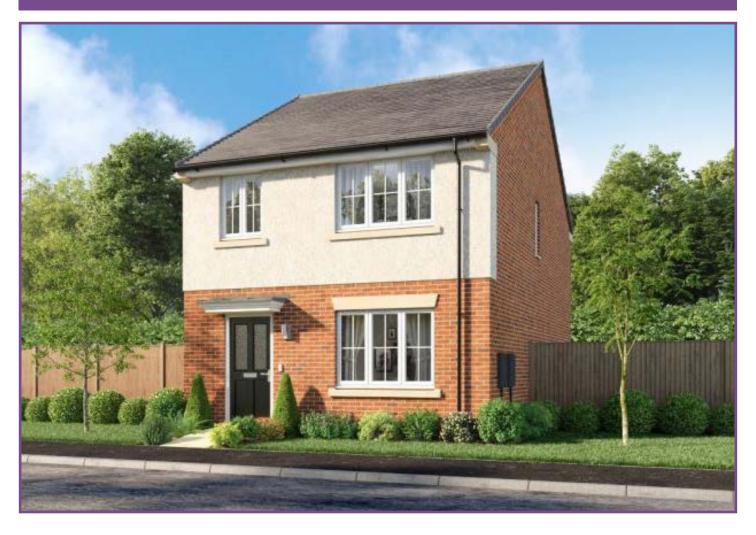

2.99m x 5.58m | 9'10" x 18'4" |
|----------------|---------------|---------------|
| Kitchen/Dining | 2.90m x 2.66m | 9'6" x 8'9"   |
| Laundry        | 2.09m x 1.88m | 6'10" x 6'2"  |
| Family         | 2.90m x 2.93m | 9'6" x 9'7"   |
| WC             | 1.10m x 1.56m | 3'7" x 5'1"   |



### First Floor

| 3.01m x 2.77m | 9'11" x 9'1"                                    |
|---------------|-------------------------------------------------|
| 2.11m x 1.24m | 6'11" x 4'1"                                    |
| 2.96m x 3.29m | 9'8" x 10'9"                                    |
| 3.19m x 2.72m | 10'6" x 8'11"                                   |
| 1.70m x 2.21m | 5'7" x 7'3"                                     |
|               | 2.11m x 1.24m<br>2.96m x 3.29m<br>3.19m x 2.72m |



## Beckwood







### Ground Floor

Kitchen/Dining

Lounge

| Laundry        | 2.01m x 1.52m | 6'7" x 5'0"   |
|----------------|---------------|---------------|
| WC             | 1.04m x 1.52m | 3'5" x 5'0"   |
|                |               |               |
| First Floor    |               |               |
| Master Bedroom | 2.92m x 3.37m | 9'7" x 11'1"  |
| En-Suite       | 1.16m x 2.01m | 3'10" x 6'7"  |
| Bedroom 2      | 2.55m x 3.34m | 8'4" x 10'11" |
| Bedroom 3      | 2.55m x 2.30m | 8'4" x 7'7"   |
| Bedroom 4      | 2.18m x 2.09m | 7'2" × 6'10"  |
| Bathroom       | 1.70m x 2.01m | 5'7" × 6'7"   |
|                |               |               |

 $3.15 m \times 4.09 m$ 

5.20m x 3.06m

10'4" x 13'5"

17'1" × 10'0"







#### Ground Floor

Lounge

| Kitchen/Dining/Family | 5.55m x 3