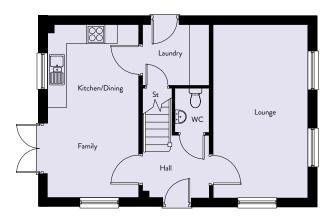

### Ground Floor

| Lounge         | 2.99m x 5.58m | 9'10" x 18'4" |
|----------------|---------------|---------------|
| Kitchen/Dining | 2.90m x 2.66m | 9'6" x 8'9"   |
| Laundry        | 2.09m x 1.88m | 6'10" x 6'2"  |
| Family         | 2.90m x 2.93m | 9'6" x 9'7"   |
| WC             | 1.10m x 1.56m | 3'7" x 5'1"   |