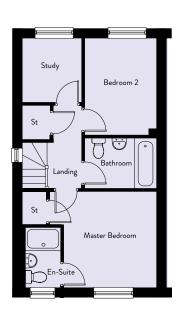

### Ground Floor

| Lounge         | 3.56m x 4.49m | 11'8" x 14'9"  |
|----------------|---------------|----------------|
| Kitchen/Dining | 3.31m x 3.83m | 10'10" x 12'7" |
| WC             | 1.11m x 1.78m | 3'8" x 5'10"   |
|                |               |                |
| First Floor    |               |                |
| Master Bedroom | 3.09m x 3.28m | 10'2" x 10'9"  |
| En-Suite       | 1.18m x 2.03m | 3'10" x 6'8"   |
| Bedroom 2      | 2.37m x 3.26m | 7'9" x 10'8"   |
| Study          | 2.04m x 2.17m | 6'8" x 7'1"    |
| Bathroom       | 2.37m x 1.69m | 7'9" x 5'7"    |
|                |               |                |