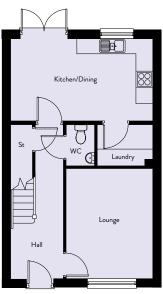

### Ground Floor

Kitchen/Dining

Lounge

| Laundry        | 2.01m x 1.52m | 6'7" x 5'0"   |
|----------------|---------------|---------------|
| WC             | 1.04m x 1.52m | 3'5" x 5'0"   |
|                |               |               |
| First Floor    |               |               |
| Master Bedroom | 2.92m x 3.37m | 9'7" x 11'1"  |
| En-Suite       | 1.16m x 2.01m | 3'10" x 6'7"  |
| Bedroom 2      | 2.55m x 3.34m | 8'4" x 10'11" |
| Bedroom 3      | 2.55m x 2.30m | 8'4" x 7'7"   |
| Bedroom 4      | 2.18m x 2.09m | 7'2" × 6'10"  |
| Bathroom       | 1.70m x 2.01m | 5'7" × 6'7"   |
|                |               |               |