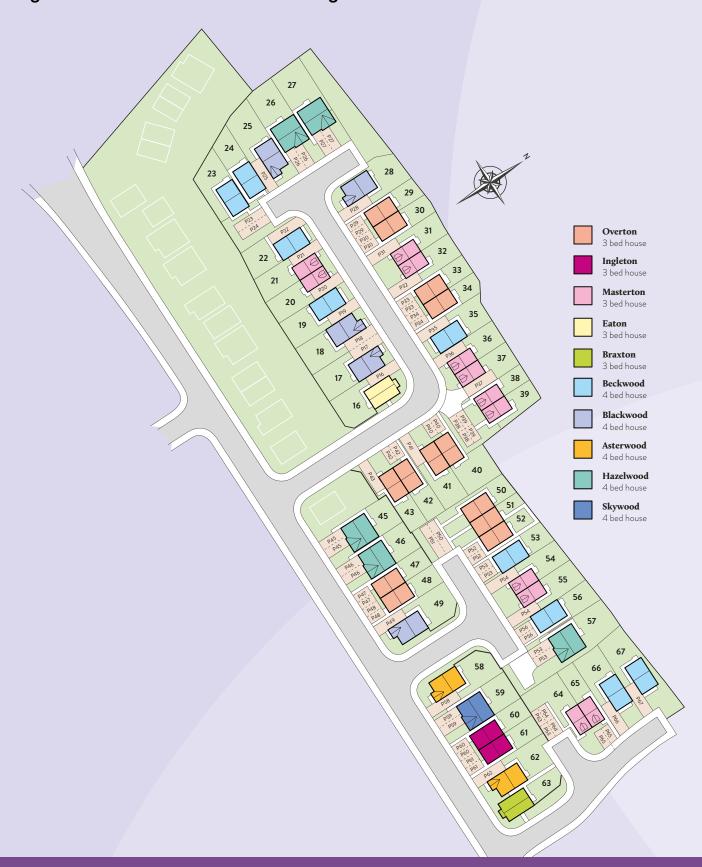

### **Eston View**

Wigan Road, Ashton-in-Makerfield, Wigan WN4 0BS





### Overton







### 819sqft

### Ground Floor

| Lounge         | 3.56m x 4.49m | 11'8" x 14'9"  |
|----------------|---------------|----------------|
| Kitchen/Dining | 3.31m x 3.83m | 10'10" x 12'7" |
| WC             | 1.11m x 1.78m | 3'8" x 5'10"   |
|                |               |                |
| First Floor    |               |                |
| Master Bedroom | 3.09m x 3.28m | 10'2" x 10'9"  |
| En-Suite       | 1.18m x 2.03m | 3'10" x 6'8"   |
| Bedroom 2      | 2.37m x 3.26m | 7'9" x 10'8"   |
| Study          | 2.04m x 2.17m | 6'8" x 7'1"    |
| Bathroom       | 2.37m x 1.69m | 7'9" x 5'7"    |
|                |               |                |

## Ingleton







### Ground Floor

| Lounge         | 3.53m x 4.46m | 11'7" x 14'8" |
|----------------|---------------