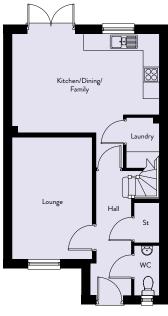

### Ground Floor

| Lounge         | 2.99m x 5.58m | 9'10" x 18'4" |
|----------------|---------------|---------------|
| Kitchen/Dining | 2.90m x 2.66m | 9'6" x 8'9"   |
| Laundry        | 2.09m x 1.88m | 6'10" x 6'2"  |
| Family         | 2.90m x 2.93m | 9'6" x 9'7"   |
| WC             | 1.10m x 1.56m | 3'7" x 5'1"   |