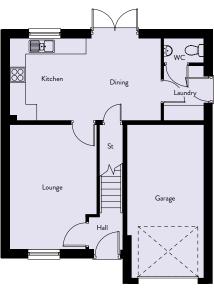

### Ground Floor

| WC      | 1.60m x 0.96m | 5'3" x 3'2"    |
|---------|---------------|----------------|
| Laundry | 1.60m x 2.13m | 5'3" x 7'0"    |
| Dining  | 2.91m x 3.18m | 9'7" x 10'5"   |
| Kitchen | 2.95m x 3.18m | 9'8" x 10'5"   |
| Lounge  | 3.38m x 4.86m | 11'1" x 15'11" |