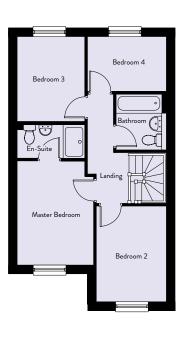

### First Floor

| 3.01m x 2.77m | 9'11" x 9'1"                                    |
|---------------|-------------------------------------------------|
| 2.11m x 1.24m | 6'11" x 4'1"                                    |
| 2.96m x 3.29m | 9'8" x 10'9"                                    |
| 3.19m x 2.72m | 10'6" x 8'11"                                   |
| 1.70m x 2.21m | 5'7" x 7'3"                                     |
|               | 2.11m x 1.24m<br>2.96m x 3.29m<br>3.19m x 2.72m |