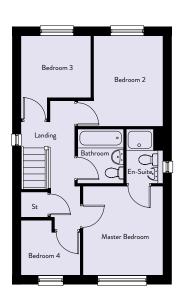

### First Floor

| 3.01m x 2.77m | 9'11" x 9'1"                                    |
|---------------|-------------------------------------------------|
| 2.11m x 1.24m | 6'11" x 4'1"                                    |
| 2.96m x 3.29m | 9'8" x 10'9"                                    |
| 3.19m x 2.72m | 10'6" x 8'11"                                   |
| 1.70m x 2.21m | 5'7" x 7'3"                                     |
|               | 2.11m x 1.24m<br>2.96m x 3.29m<br>3.19m x 2.72m |