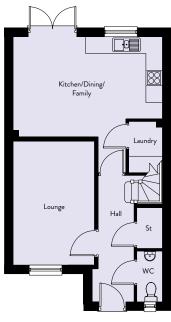

### Ground Floor

| Lounge         | 2.99m x 5.58m | 9'10" x 18'4" |
|----------------|---------------|---------------|
| Kitchen/Dining | 2.90m x 2.66m | 9'6" x 8'9"   |
| Laundry        | 2.09m x 1.88m | 6'10" x 6'2"  |
| Family         | 2.90m x 2.93m | 9'6" x 9'7"   |
| WC             | 1.10m x 1.56m | 3'7" x 5'1"   |