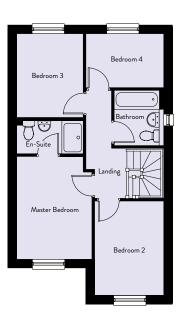

### First Floor

| 3.01m x 2.77m | 9'11" x 9'1"                                    |
|---------------|-------------------------------------------------|
| 2.11m x 1.24m | 6'11" x 4'1"                                    |
| 2.96m x 3.29m | 9'8" x 10'9"                                    |
| 3.19m x 2.72m | 10'6" x 8'11"                                   |
| 1.70m x 2.21m | 5'7" x 7'3"                                     |
|               | 2.11m x 1.24m<br>2.96m x 3.29m<br>3.19m x 2.72m |