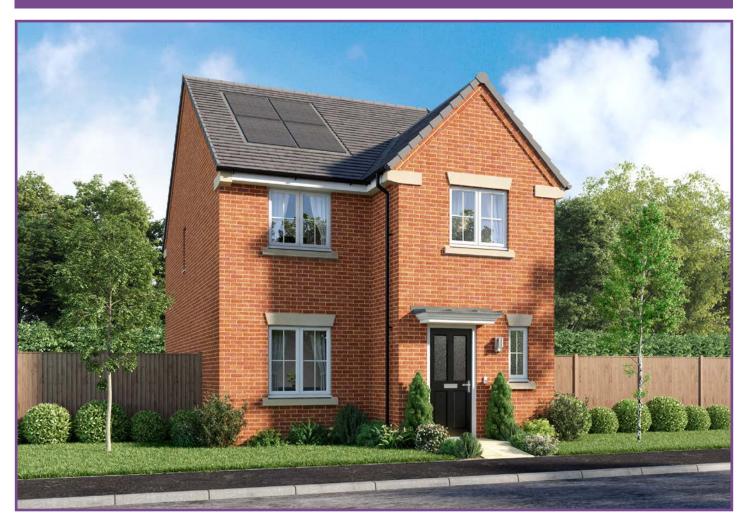

## Braxton

### Ground Floor

| Lounge         | 2.99m x 5.58m | 9'10" x 18'4" |
|----------------|---------------|---------------|
| Kitchen/Dining | 2.90m x 2.66m | 9'6" x 8'9"   |
| Laundry        | 2.09m x 1.88m | 6'10" x 6'2"  |
| Family         | 2.90m x 2.93m | 9'6" x 9'7"   |
| WC             | 1.10m x 1.56m | 3'7" x 5'1"   |

### First Floor

| 3.01m x 2.77m | 9'11" x 9'1"                                    |
|---------------|-------------------------------------------------|
| 2.11m x 1.24m | 6'11" x 4'1"                                    |
| 2.96m x 3.29m | 9'8" x 10'9"                                    |
| 3.19m x 2.72m | 10'6" x 8'11"                                   |
| 1.70m x 2.21m | 5'7" x 7'3"                                     |
|               | 2.11m x 1.24m<br>2.96m x 3.29m<br>3.19m x 2.72m |