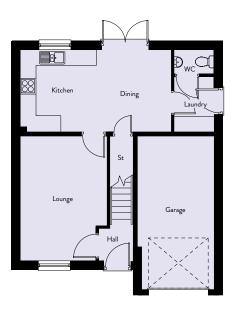

### Ground Floor

| WC      | 1.60m x 0.96m | 5'3" x 3'2"    |
|---------|---------------|----------------|
| Laundry | 1.60m x 2.13m | 5'3" x 7'0"    |
| Dining  | 2.91m x 3.18m | 9'7" x 10'5"   |
| Kitchen | 2.95m x 3.18m | 9'8" x 10'5"   |
| Lounge  | 3.38m x 4.86m | 11'1" x 15'11" |