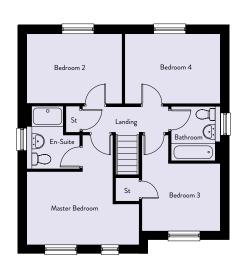

#### First Floor

| Master Bedroom | 4.38m x 2.90m | 14'4" x 9'6"  |
|----------------|---------------|---------------|
| En-Suite       | 1.87m x 2.45m | 6'2" x 8'0"   |
| Bedroom 2      | 3.73m x 2.70m | 12'3" x 8'10" |
| Bedroom 3      | 3.73m x 2.70m | 12'3" x 8'10" |
| Bedroom 4      | 3.09m x 2.65m | 10'2" x 8'8"  |
| Bathroom       | 1.70m x 2.14m | 5'7" x 7'0"   |
|                |               |               |