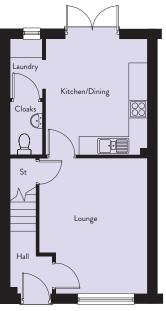

### Ground Floor

| Lounge         | 3.56m x 4.49m | 11'8" x 14'9"  |
|----------------|---------------|----------------|
| Kitchen/Dining | 3.31m x 3.83m | 10'10" x 12'7" |
| WC             | 1.11m x 1.78m | 3'8" x 5'10"   |
|                |               |                |
| First Floor    |               |                |
| Master Bedroom | 3.09m x 3.28m | 10'2" x 10'9"  |
| En-Suite       | 1.18m x 2.03m | 3'10" x 6'8"   |
| Bedroom 2      | 2.37m x 3.26m | 7'9" x 10'8"   |
| Study          | 2.04m x 2.17m | 6'8" x 7'1"    |
| Bathroom       | 2.37m x 1.69m | 7'9" x 5'7"    |
|                |               |                |