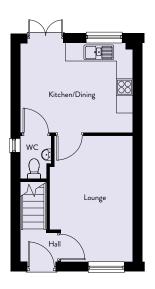

### Ground Floor

| Lounge         | 3.56m x 4.49m | 11'8" x 14'9"  |
|----------------|---------------|----------------|
| Kitchen/Dining | 3.31m x 3.83m | 10'10" x 12'7" |
| WC             | 1.11m x 1.78m | 3'8" x 5'10"   |
|                |               |                |
| First Floor    |               |                |
| Master Bedroom | 3.09m x 3.28m | 10'2" x 10'9"  |
| En-Suite       | 1.18m x 2.03m | 3'10" x 6'8"   |
| Bedroom 2      | 2.37m x 3.26m | 7'9" x 10'8"   |
| Study          | 2.04m x 2.17m | 6'8" x 7'1"    |
| Bathroom       | 2.37m x 1.69m | 7'9" x 5'7"    |
|                |               |                |