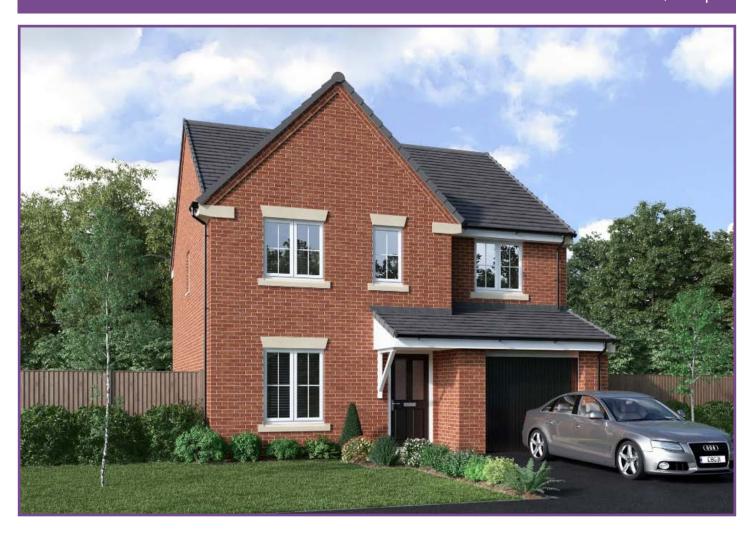

## Beckwood

### Ground Floor

Kitchen/Dining

Lounge

| Laundry        | 2.01m x 1.52m | 6'7" x 5'0"   |
|----------------|---------------|---------------|
| WC             | 1.04m x 1.52m | 3'5" x 5'0"   |
|                |               |               |
| First Floor    |               |               |
| Master Bedroom | 2.92m x 3.37m | 9'7" x 11'1"  |
| En-Suite       | 1.16m x 2.01m | 3'10" x 6'7"  |
| Bedroom 2      | 2.55m x 3.34m | 8'4" x 10'11" |
| Bedroom 3      | 2.55m x 2.30m | 8'4" x 7'7"   |
| Bedroom 4      | 2.18m x 2.09m | 7'2" × 6'10"  |
| Bathroom       | 1.70m x 2.01m | 5'7" × 6'7"   |
|                |               |               |