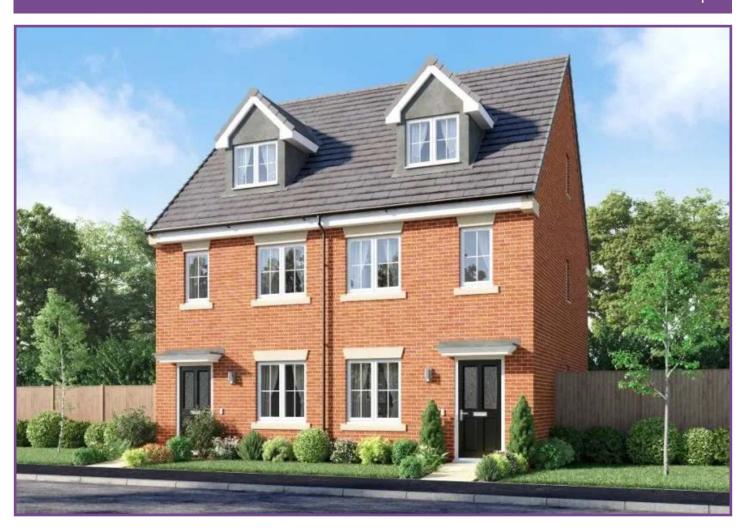

## Ingleton

### Ground Floor

| Lounge         | 3.53m x 4.46m | 11'7" x 14'8" |
|----------------|---------------|---------------|
| Kitchen/Dining | 3.28m x 3.80m | 10'9" x 12'6" |
| WC             | 1.11m x 1.78m | 3'8" x 5'10"  |
|                |               |               |
| First Floor    |               |               |
| Master Bedroom | 2.98m x 3.24m | 9'9" x 10'8"  |
| En-Suite       | 1.18m x 1.99m | 3'10" x 6'7"  |
| Bedroom 2      | 2.38m x 3.22m | 7'10" x 10'7" |
| Study          | 2.01m x 2.14m | 6'7" x 7'0"   |
| Bathroom       | 2.38m x 1.70m | 7'10" x 5'7"  |
|                |               |               |