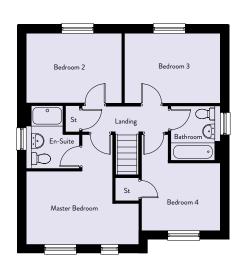

#### First Floor

| Master Bedroom | 4.38m x 2.90m | 14'4" x 9'6"  |
|----------------|---------------|---------------|
| En-Suite       | 1.87m x 2.45m | 6'2" x 8'0"   |
| Bedroom 2      | 3.73m x 2.70m | 12'3" x 8'10" |
| Bedroom 3      | 3.73m x 2.70m | 12'3" x 8'10" |
| Bedroom 4      | 3.09m x 2.65m | 10'2" x 8'8"  |
| Bathroom       | 1.70m x 2.14m | 5'7" x 7'0"   |
|                |               |               |