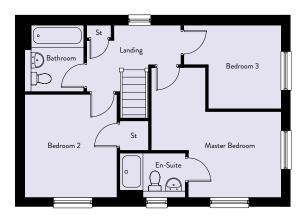

### First Floor

| 3.01m x 2.77m | 9'11" x 9'1"                                    |
|---------------|-------------------------------------------------|
| 2.11m x 1.24m | 6'11" x 4'1"                                    |
| 2.96m x 3.29m | 9'8" x 10'9"                                    |
| 3.19m x 2.72m | 10'6" x 8'11"                                   |
| 1.70m x 2.21m | 5'7" x 7'3"                                     |
|               | 2.11m x 1.24m<br>2.96m x 3.29m<br>3.19m x 2.72m |