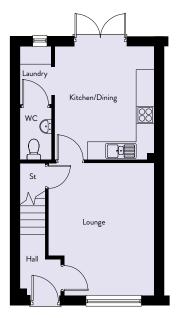

### Ground Floor

| Lounge         | 3.56m x 4.49m | 11'8" x 14'9"  |
|----------------|---------------|----------------|
| Kitchen/Dining | 3.31m x 3.83m | 10'10" x 12'7" |
| WC             | 1.11m x 1.78m | 3'8" x 5'10"   |
|                |               |                |
| First Floor    |               |                |
| Master Bedroom | 3.09m x 3.28m | 10'2" x 10'9"  |
| En-Suite       | 1.18m x 2.03m | 3'10" x 6'8"   |
| Bedroom 2      | 2.37m x 3.26m | 7'9" x 10'8"   |
| Study          | 2.04m x 2.17m | 6'8" x 7'1"    |
| Bathroom       | 2.37m x 1.69m | 7'9" x 5'7"    |
|                |               |                |