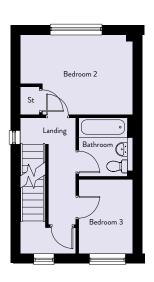

### Ground Floor

| Lounge         | 3.56m x 4.49m | 11'8" x 14'9"  |
|----------------|---------------|----------------|
| Kitchen/Dining | 3.31m x 3.83m | 10'10" x 12'7" |
| WC             | 1.11m x 1.78m | 3'8" x 5'10"   |
|                |               |                |
| First Floor    |               |                |
| Master Bedroom | 3.09m x 3.28m | 10'2" x 10'9"  |
| En-Suite       | 1.18m x 2.03m | 3'10" x 6'8"   |
| Bedroom 2      | 2.37m x 3.26m | 7'9" x 10'8"   |
| Study          | 2.04m x 2.17m | 6'8" x 7'1"    |
| Bathroom       | 2.37m x 1.69m | 7'9" x 5'7"    |
|                |               |                |