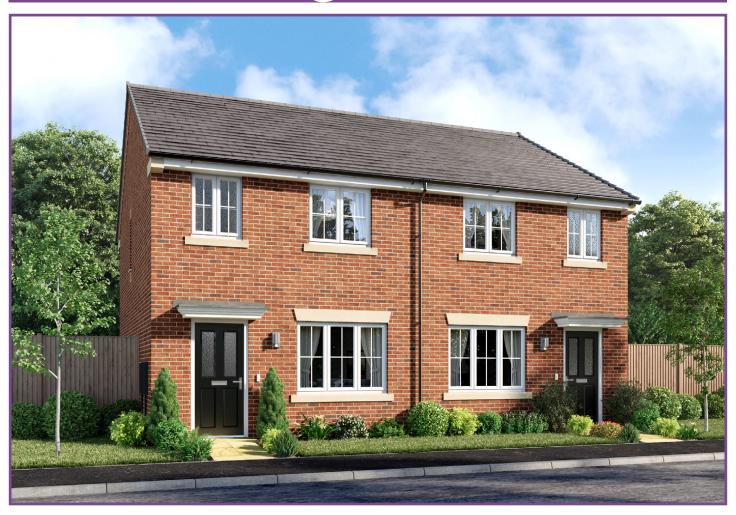

### **Eston View**

Wigan Road, Ashton-in-Makerfield, Wigan WN4 0BS





### Overton







### 819sqft

### Ground Floor

| Lounge         | 3.56m x 4.49m | 11'8" x 14'9"  |
|----------------|---------------|----------------|
| Kitchen/Dining | 3.31m x 3.83m | 10'10" x 12'7" |
| WC             | 1.11m x 1.78m | 3'8" x 5'10"   |
|                |               |                |
| First Floor    |               |                |
| Master Bedroom | 3.09m x 3.28m | 10'2" x 10'9"  |
| En-Suite       | 1.18m x 2.03m | 3'10" x 6'8"   |
| Bedroom 2      | 2.37m x 3.26m | 7'9" x 10'8"   |
| Study          | 2.04m x 2.17m | 6'8" x 7'1"    |
| Bathroom       | 2.37m x 1.69m | 7'9" x 5'7"    |
|                |               |                |

## Ingleton







### Ground Floor

| Lounge         | 3.53m x 4.46m | 11'7" x 14'8" |
|----------------|---------------|---------------|
| Kitchen/Dining | 3.28m x 3.80m | 10'9" x 12'6" |
| WC             | 1.11m x 1.78m | 3'8" x 5'10"  |
|                |               |               |
| First Floor    |               |               |
| Master Bedroom | 2.98m x 3.24m | 9'9" x 10'8"  |
| En-Suite       | 1.18m x 1.99m | 3'10" x 6'7"  |
| Bedroom 2      | 2.38m x 3.22m | 7'10" x 10'7" |
| Study          | 2.01m x 2.14m | 6'7" x 7'0"   |
| Bathroom       | 2.38m x 1.70m | 7'10" x 5'7"  |
|                |               |               |









### Ground Floor

Lounge

| Kitchen/Dining | 3.88m x 3.10m | 12'9" x 10'2" |
|----------------|---------------|---------------|
| WC             | 1.07m x