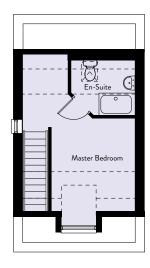

### Ground Floor

| Lounge         | 3.56m x 4.49m | 11'8" x 14'9"  |
|----------------|---------------|----------------|
| Kitchen/Dining | 3.31m x 3.83m | 10'10" x 12'7" |
| WC             | 1.11m x 1.78m | 3'8" x 5'10"   |
|                |               |                |
| First Floor    |               |                |
| Master Bedroom | 3.09m x 3.28m | 10'2" x 10'9"  |
| En-Suite       | 1.18m x 2.03m | 3'10" x 6'8"   |
| Bedroom 2      | 2.37m x 3.26m | 7'9" x 10'8"   |
| Study          | 2.04m x 2.17m | 6'8" x 7'1"    |
| Bathroom       | 2.37m x 1.69m | 7'9" x 5'7"    |
|                |               |                |