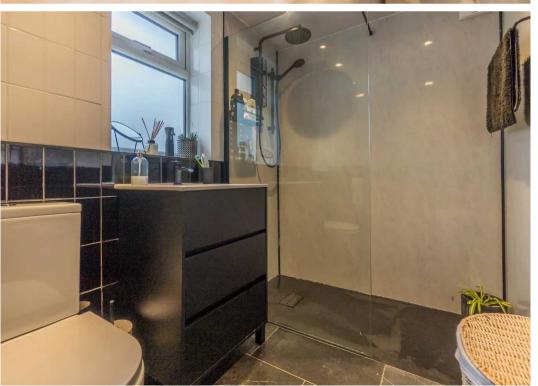

#### **BATHROOM**

8' 11" x 5' 5" (2.72m x 1.64m)

Both max. Double glazed window, heated towel radiator, three piece suite comprises W.C. wash hand basin to vanity, fully panelled shower cubicle with electric shower over, fully tiled walls, extractor fan, recessed spotlights, tiled flooring.