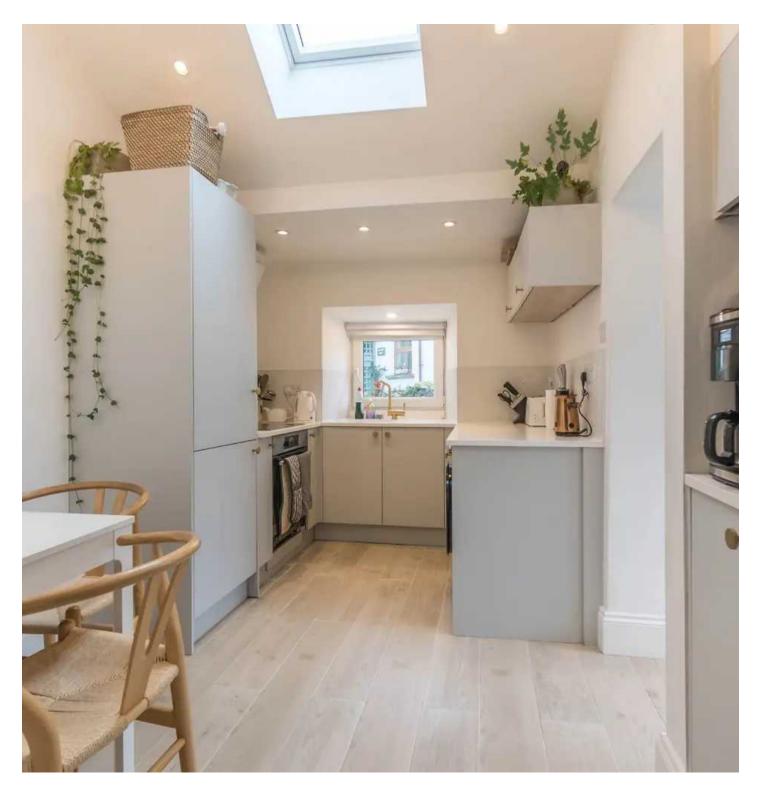

#### **KITCHEN**

14' 4" x 7' 10" (4.36m x 2.38m)

Both max. Double glazed window, double glazed Velux window, good range of base and wall units, sink, integrated oven, electric hob, extractor/filter over, plumbing for washer dryer, integrated fridge freezer, tiled splashback, recessed spotlights, under flooring heating.