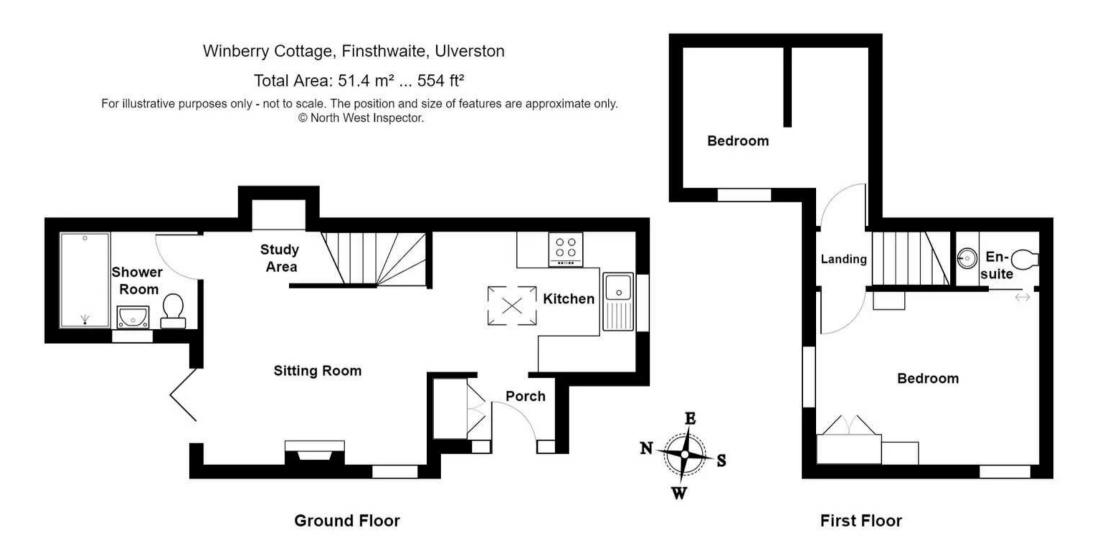

The well presented accommodation briefly comprises a sitting room, kitchen and bathroom to the ground floor with the first floor offering two bedrooms one with a cloakroom. The property benefits from underfloor heating down stairs and double glazing.

#### **GROUND FLOOR**

#### **ENTRANCE HALL**

5' 1" x 4' 8" (1.55m x 1.43m)

Both max. Double glazed door, double glazed window.

#### **KITCHEN**

14' 4" x 7' 10" (4.36m x 2.38m)

Both max. Double glazed window, double glazed Velux window, good range of base and wall units, sink, integrated oven, electric hob, extractor/filter over, plumbing for washer dryer, integrated fridge freezer, tiled splashback, recessed spotlights, under flooring heating.

#### SITTING ROOM

13' 11" x 10' 2" (4.25m x 3.10m)

Both max. Double glazed door, double glazed window, wood burning stove, electric radiator, Oak doors, recessed spotlights, underfloor heating.

#### **BATHROOM**

8' 11" x 5' 5" (2.72m x 1.64m)

Both max. Double glazed window, heated towel radiator, three piece suite comprises W.C. wash hand basin to vanity, fully panelled shower cubicle with electric shower over, fully tiled walls, extractor fan, recessed spotlights, tiled flooring.

#### FIRST FLOOR

# LANDING

4' 2" x 3' 4" (1.28m x 1.02m)

Both max. Recessed spotlights.

### **BEDROOM**

14' 0" x 9' 7" (4.26m x 2.93m)

Both max. Two double glazed windows, electric radiator, loft access, recessed spotlights.

#### CLOAKROOM

4' 6" x 3' 1" (1.38m x 0.94m)

Both max. W.C wash hand basin to vanity, partial tiling to walls, extractor fan, recessed spotlights, tiled flooring.