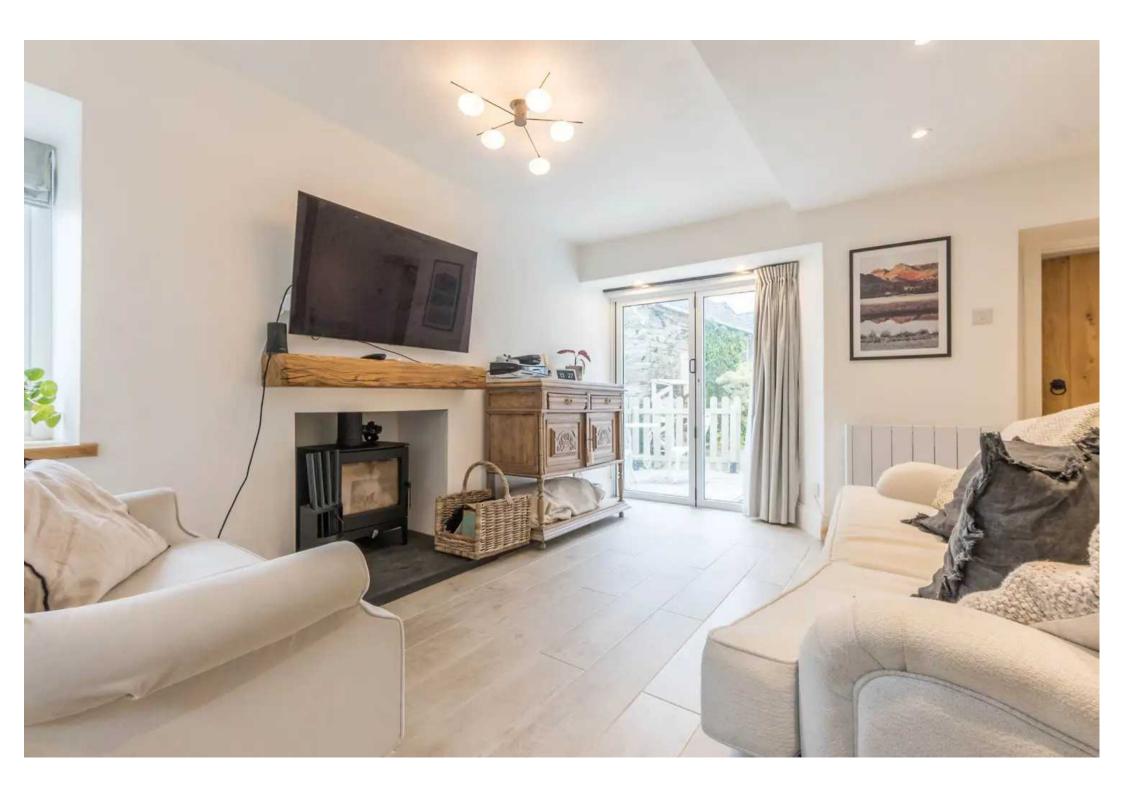

#### SITTING ROOM

13' 11" x 10' 2" (4.25m x 3.10m)

Both max. Double glazed door, double glazed window, wood burning stove, electric radiator, Oak doors, recessed spotlights, underfloor heating.