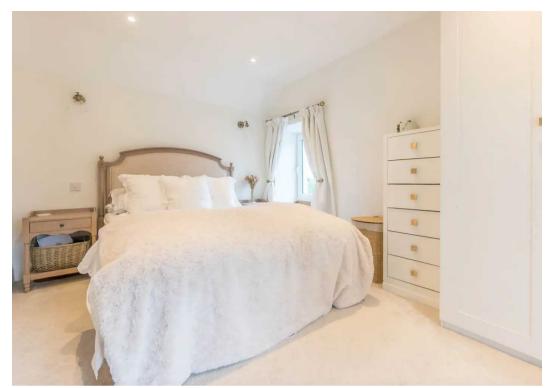

### **BEDROOM**

14' 0" x 9' 7" (4.26m x 2.93m)

Both max. Two double glazed windows, electric radiator, loft access, recessed spotlights.