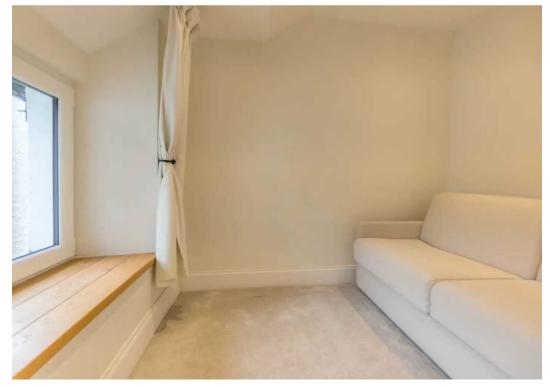

#### CLOAKROOM

4' 6" x 3' 1" (1.38m x 0.94m)

Both max. W.C wash hand basin to vanity, partial tiling to walls, extractor fan, recessed spotlights, tiled flooring.