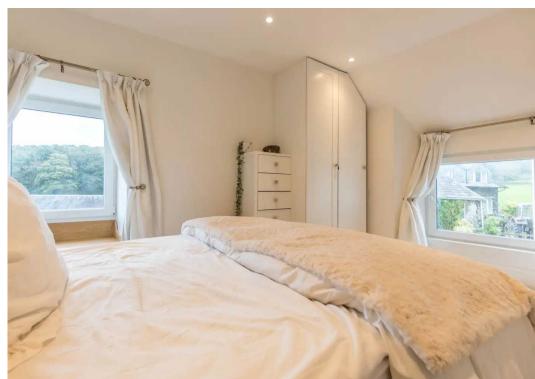

### **BEDROOM**

14' 0" x 9' 7" (4.26m x 2.93m)

Both max. Two double glazed windows, electric radiator, loft access, recessed spotlights.