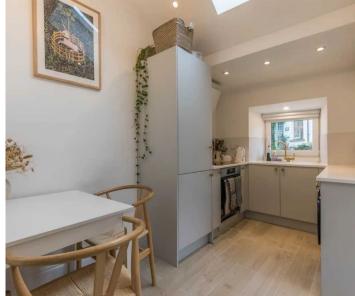

#### **KITCHEN**

14' 4" x 7' 10" (4.36m x 2.38m)

Both max. Double glazed window, double glazed Velux window, good range of base and wall units, sink, integrated oven, electric hob, extractor/filter over, plumbing for washer dryer, integrated fridge freezer, tiled splashback, recessed spotlights, under flooring heating.