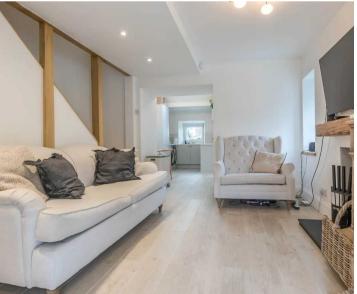

#### SITTING ROOM

13' 11" x 10' 2" (4.25m x 3.10m)

Both max. Double glazed door, double glazed window, wood burning stove, electric radiator, Oak doors, recessed spotlights, underfloor heating.