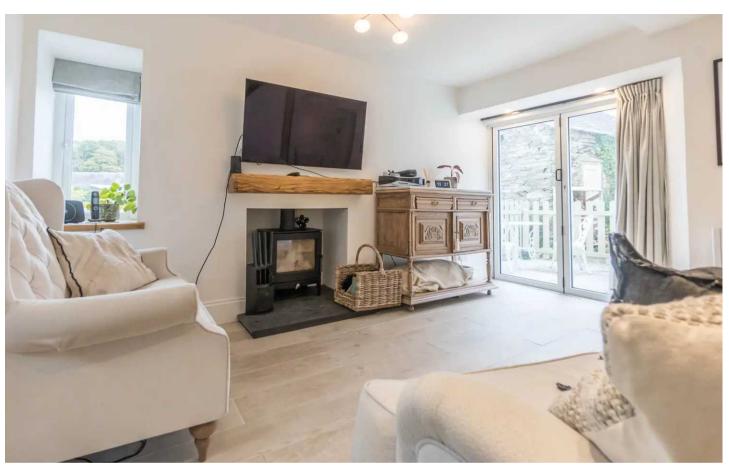

#### SITTING ROOM

13' 11" x 10' 2" (4.25m x 3.10m)

Both max. Double glazed door, double glazed window, wood burning stove, electric radiator, Oak doors, recessed spotlights, underfloor heating.