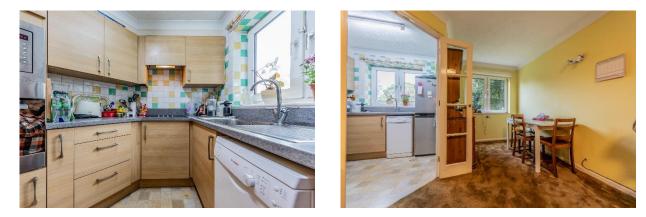

#### **Kitchen**

Range of wall and base units, 4-ring electric hob with hood above, electric oven, space for upright fridge freezer & dishwasher, stainless steel sink, part tiled walls, electric wall heater.