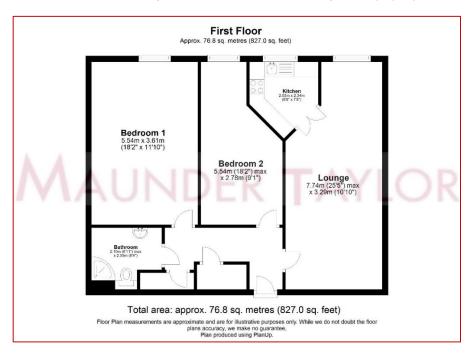

#### FEATURES AND ACCOMMODATION

TWO BEDROOM • RECEPTION • KITCHEN • SHOWER ROOM • DOUBLE GLAZING GROUND FLOOR COMMUNAL LOUNGE • LAUNDRY ROOM GUEST SUITE AVAILABLE – (at cost, must be pre-booked) • COMMUNAL GARDENS • PARKING HOUSE MANAGER • 'CARELINE' SYSTEM

#### **Entrance Hallway**

Carpeted flooring, electric storage heater, cupboards housing electricity fuses, meter & hot water cylinder. Emergency pull cord, doors opening to;

#### Reception

Carpeted flooring, electric storage heater, emergency pull cord, double glazed tilt & turn window, multi paned doors opening to;

#### **Kitchen**

Range of wall and base units, 4-ring electric hob with hood above, electric oven, space for upright fridge freezer & dishwasher, stainless steel sink, part tiled walls, electric wall heater.

#### **Main Bedroom**

Carpeted flooring, electric storage heater, fitted wardrobes with sink, emergency pull cord, double glazed tilt & turn window.

#### Bedroom 2

Carpeted flooring, electric storage heater, emergency pull cord, double glazed tilt & turn window.

**Shower Room** Walk in shower enclosure, sink set on vanity unit with storage below, close coupled WC, towel radiator, air extractor, emergency pull cord, tiling to walls.