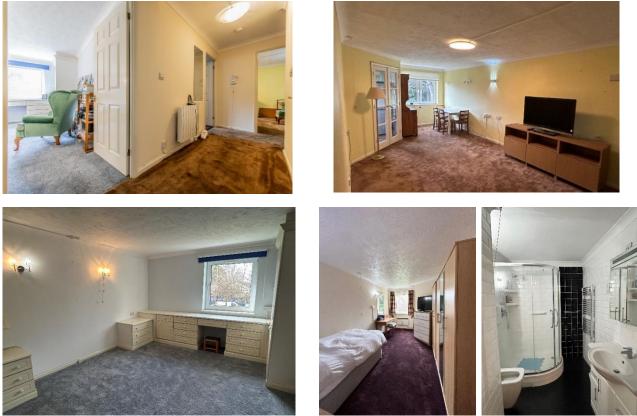

#### **Entrance Hallway**

Carpeted flooring, electric storage heater, cupboards housing electricity fuses, meter & hot water cylinder. Emergency pull cord, doors opening to;

#### Reception

Carpeted flooring, electric storage heater, emergency pull cord, double glazed tilt & turn window, multi paned doors opening to;

#### **Main Bedroom**

Carpeted flooring, electric storage heater, fitted wardrobes with sink, emergency pull cord, double glazed tilt & turn window.

#### Bedroom 2

Carpeted flooring, electric storage heater, emergency pull cord, double glazed tilt & turn window.

**Shower Room** Walk in shower enclosure, sink set on vanity unit with storage below, close coupled WC, towel radiator, air extractor, emergency pull cord, tiling to walls.