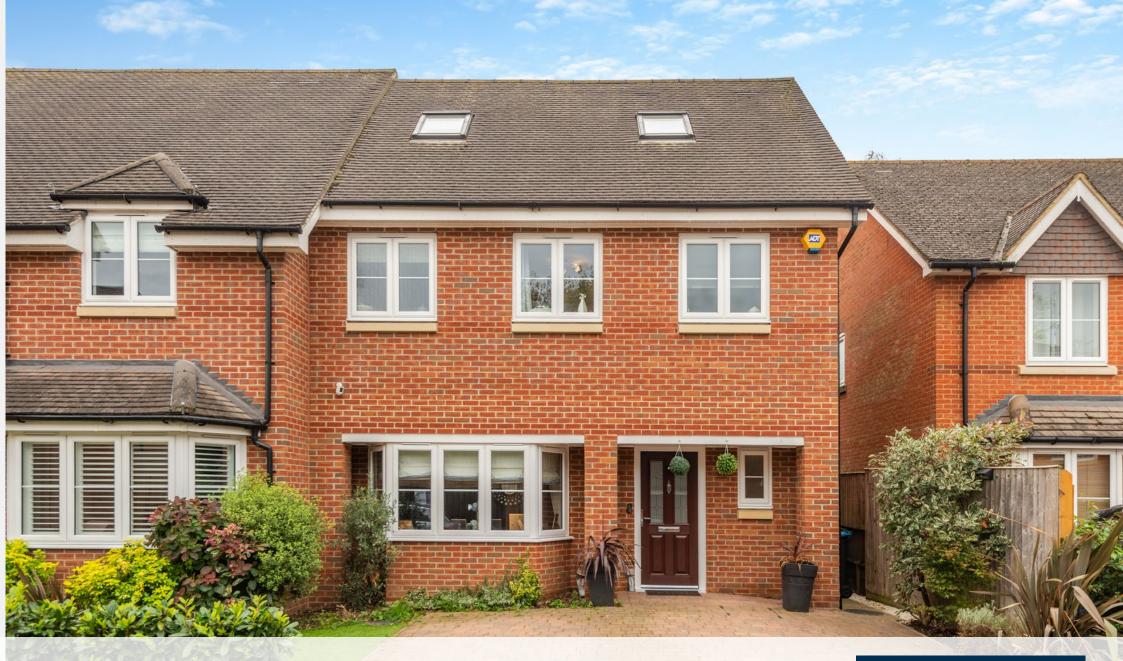

A MODERN & BEAUTIFULLY PRESENTED FOUR BEDROOM FAMILY HOME

Jubilee Walk, Kings Langley, Hertfordshire, WD4 8FF

LIVING ROOM • KITCHEN/DINING ROOM • OFFICE • GUEST CLOAKROOM • PRINCIPAL BEDROOM WITH DRESSING ROOM AND SHOWER ROOM • TWO FURTHER DOUBLE BEDROOMS WITH ONE BENEFITING FROM FITTED WARDROBES AND AN ENSUITE SHOWER ROOM • FAMILY BATHROOM • REAR GARDEN • DRIVEWAY WITH OFF-STREET PARKING FOR TWO CARS

An impressive, modern and contemporary four bedroom, three bathroom semi detached family home showcasing stylish interiors, positioned in a quiet cul-de-sac location within easy reach of local amenities, schools and excellent transport links.

Externally, this lovely home offers a beautifully presented and private rear garden part laid with astro turf with a large decking area, prefect for al fresco dining during the summer months. To the front there is a driveway providing off-street parking. The property also benefits from solar panels.