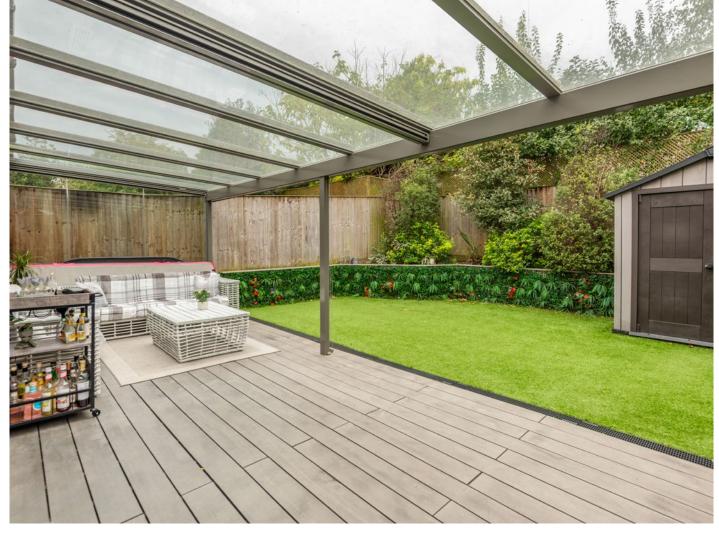

Externally, this lovely home offers a beautifully presented and private rear garden part laid with astro turf with a large decking area, prefect for al fresco dining during the summer months. To the front there is a driveway providing off-street parking. The property also benefits from solar panels.