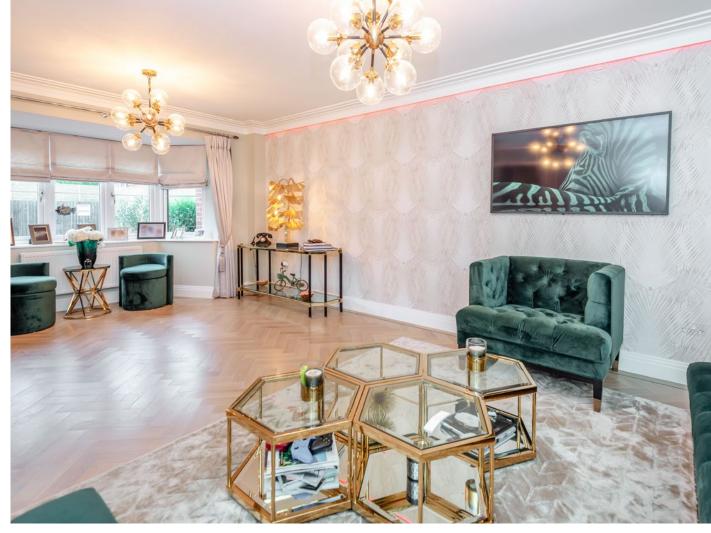

Upon entering the property, you are greeted by a welcoming hallway with stairs to the first floor. There is a generous front aspect lounge with state of the art lighting and sound system and a large bay window that floods the room with natural light and an office.