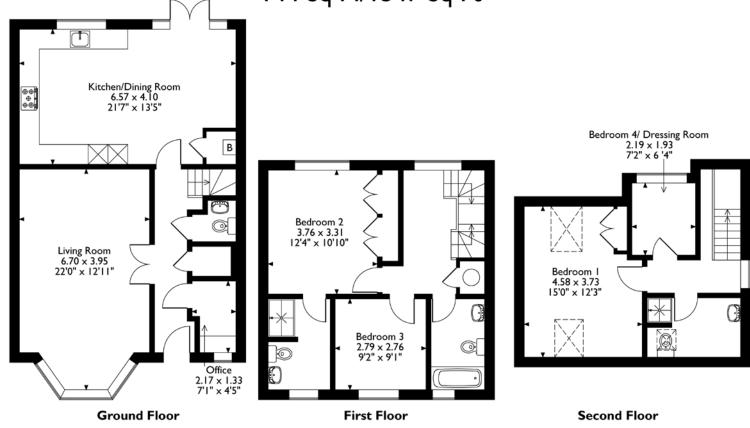

## Jubilee Walk, Kings Langley, Hertfordshire Approximate Gross Internal Area 144 Sq M/1547 Sq Ft

Please note that the location of doors, windows and other items are approximate and this floorplan is to be used for illustrative purposes only. Unauthorized reproduction is prohibited.