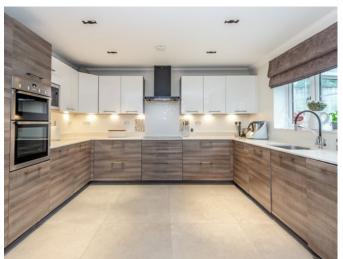

The kitchen/dining room has been designed to create the ideal entertaining space with French doors opening out to the garden. The kitchen features a range of modern grey units that provide ample storage space with integrated appliances and benefits from underfloor heating. Completing the ground floor is a guest cloakroom.