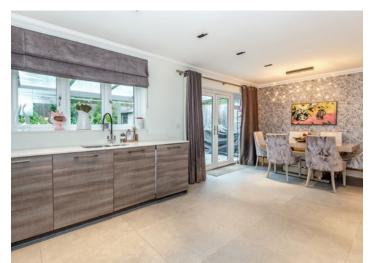

The kitchen/dining room has been designed to create the ideal entertaining space with French doors opening out to the garden. The kitchen features a range of modern grey units that provide ample storage space with integrated appliances and benefits from underfloor heating. Completing the ground floor is a guest cloakroom.