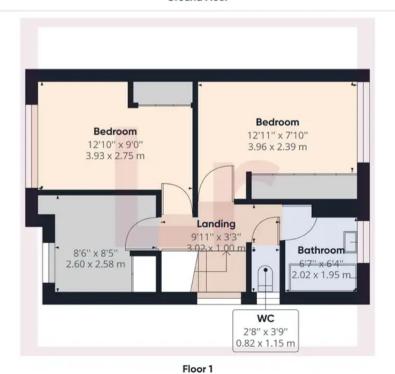

## **Ground Floor**

Lr LAWRENCE RAND

Approximate total area(1)

1030.44 ft<sup>2</sup> 95.73 m<sup>2</sup>

(1) Excluding balconies and terraces

While every attempt has been made to ensure accuracy, all measurements are approximate, not to scale. This floor plan is for illustrative purposes only.