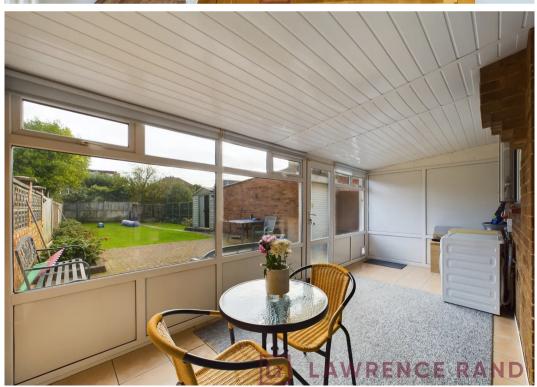

## **Hawtrey Avenue**

Northolt, Northolt

A three bedroom semi-detached house situated on this quiet residential road close to Lime Tree recreation area. There is a spacious through lounge with a conservatory/ sun lounge to the rear, a modern kitchen. There are three spacious bedrooms and a large bathroom.

Council Tax band: D

Tenure: Freehold

- Semi-detached house
- Three bedrooms
- Two reception rooms
- Detached garage via own drive
- Off street parking for multiple cars
- Sun room
- Potential to extend (stpp)
- Close to local amenities & transport links