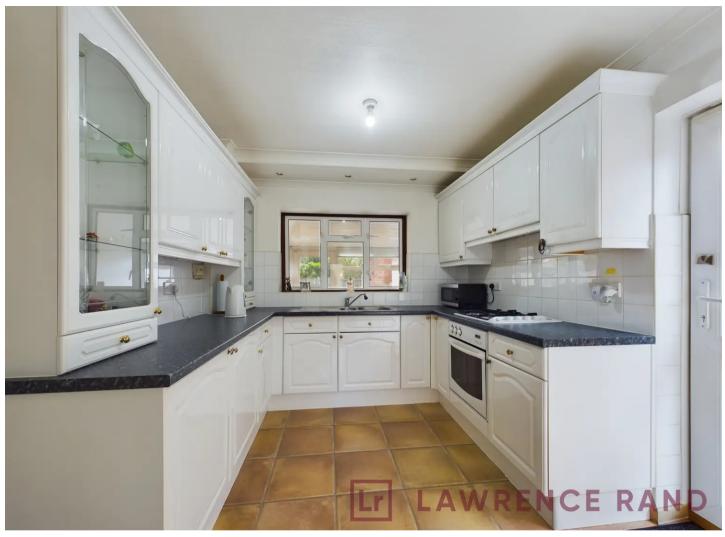

## **Hawtrey Avenue**

Northolt, Northolt

A three bedroom semi-detached house situated on this quiet residential road close to Lime Tree recreation area. There is a spacious through lounge with a conservatory/ sun lounge to the rear, a modern kitchen. There are three spacious bedrooms and a large bathroom.