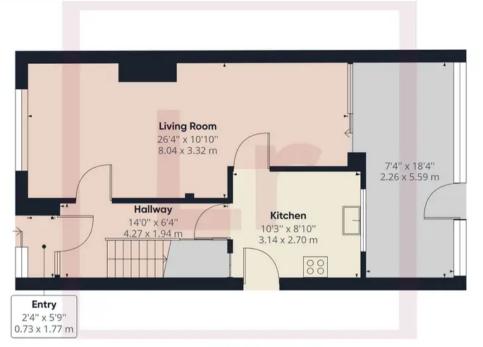

## **Ground Floor**

Lr LAWRENCE RAND

Approximate total area(1)

1030.44 ft<sup>2</sup> 95.73 m<sup>2</sup>

(1) Excluding balconies and terraces

While every attempt has been made to ensure accuracy, all measurements are approximate, not to scale. This floor plan is for illustrative purposes only.