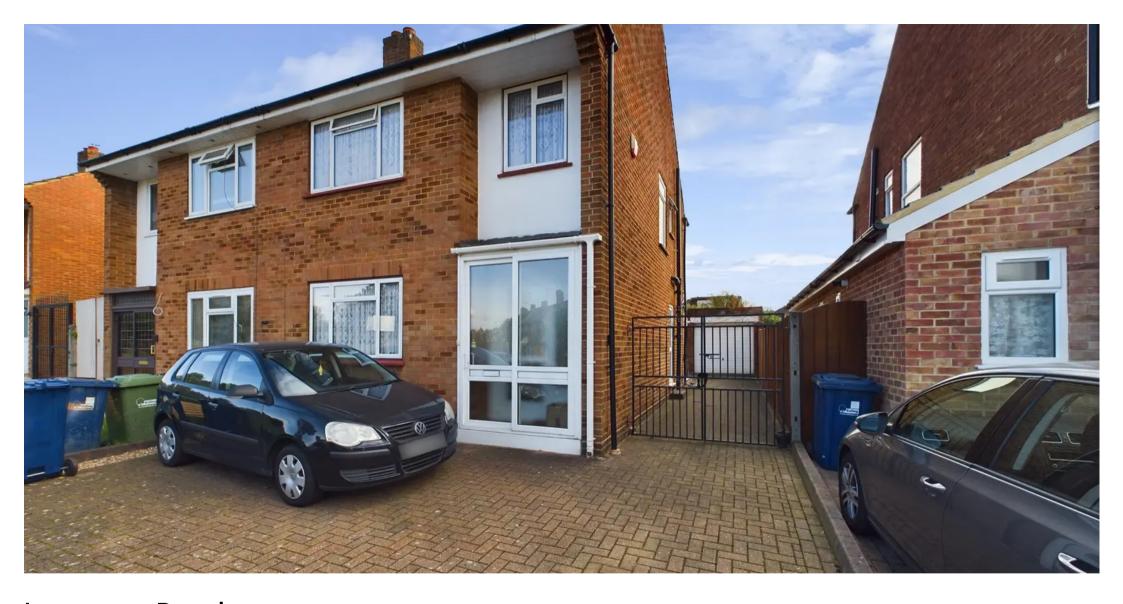

## **Hawtrey Avenue**

Northolt, Northolt

A three bedroom semi-detached house situated on this quiet residential road close to Lime Tree recreation area. There is a spacious through lounge with a conservatory/ sun lounge to the rear, a modern kitchen. There are three spacious bedrooms and a large bathroom.

Council Tax band: D

Tenure: Freehold

- Semi-detached house
- Three bedrooms
- Two reception rooms
- Detached garage via own drive
- Off street parking for multiple cars
- Sun room
- Potential to extend (stpp)
- Close to local amenities & transport links