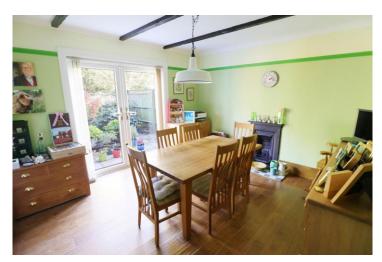

#### **Entrance Hallway**

Lounge 12'10" x 12'0" (3.90 x 3.65)

Dining Room 12'10'' x 11'11'' (3.90 x 3.64)