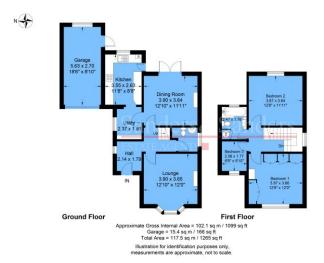

#### **Entrance Hallway**

Lounge 12'10" x 12'0" (3.90 x 3.65)

Dining Room 12'10'' x 11'11'' (3.90 x 3.64)

# Extended Kitchen 11'8" x 8'8" (3.55 x 2.63)

Utility Room 2.37 x 1.81

#### **First Floor Landing**

Bedroom One 12'8" x 12'0" (3.87 x 3.66)

Bedroom Two 12'8" x 11'11" (3.87 x 3.64)

## Bedroom Three 6'9" x 5'10" (2.06 x 1.77)

**Bathroom 2.47** x **1.76** 

Rear Garden

Garage 18'6" x 8'10" (5.63 x 2.70)

Floor Plans & Property Details Disclaimer

These floor plans are for identification purposes only in relation to where one room is situated to another. They are not to be relied upon in any way for dimensions, scaling or sq. ft/metres. We will not be held responsible for any loss incurred, due to reliance on these measurements from the floor plans or measurements from the property details. You are advised to confirm all measurements.