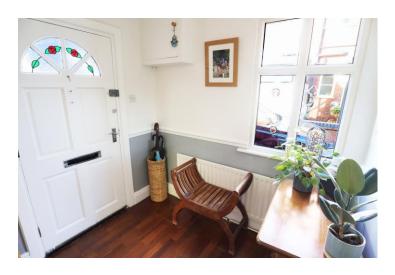

#### **Entrance Hallway**

Lounge 12'10" x 12'0" (3.90 x 3.65)

Dining Room 12'10'' x 11'11'' (3.90 x 3.64)