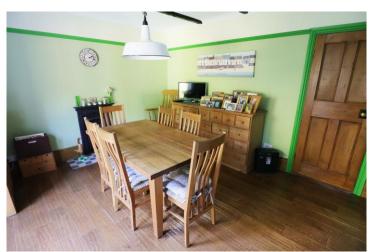

#### **Entrance Hallway**

Lounge 12'10" x 12'0" (3.90 x 3.65)

Dining Room 12'10'' x 11'11'' (3.90 x 3.64)