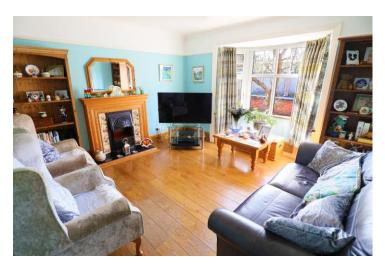

#### **Entrance Hallway**

Lounge 12'10" x 12'0" (3.90 x 3.65)

Dining Room 12'10'' x 11'11'' (3.90 x 3.64)