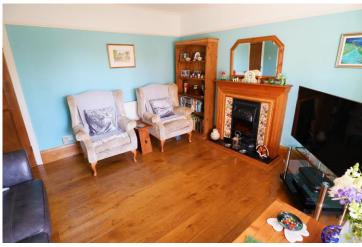

#### **Entrance Hallway**

Lounge 12'10" x 12'0" (3.90 x 3.65)

Dining Room 12'10'' x 11'11'' (3.90 x 3.64)