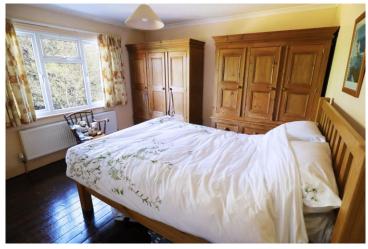

#### **First Floor Landing**

Bedroom One 12'8" x 12'0" (3.87 x 3.66)

Bedroom Two 12'8" x 11'11" (3.87 x 3.64)