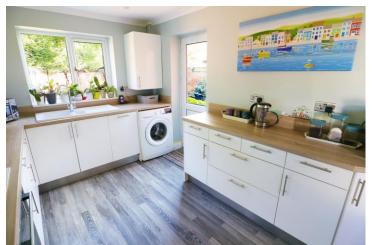

ty, being situated a short stroll away from the town centre high street. Boasting ample driveway frontage with beautiful blossom tree and having extended accommodation to include: Reception hallway, lounge with feature fireplace and bay window, separate dining room with patio doors, extended kitchen, utility room, generous landing, three bedrooms and bathroom. Side garage and private garden to rear with trees proving screening.

## **Offers over £425,000**

Burton House, High Street, Alcester, Warwickshire, B49 5AB. Tel: 01789 766771 E-mail: alcester@sanders-sanders.co.uk

### Birch Abbey, Alcester, Warwickshire, B49 5BU

#### **Entrance Hallway**





Lounge 12'10" x 12'0" (3.90 x 3.65)





Dining Room 12'10'' x 11'11'' (3.90 x 3.64)





# Extended Kitchen 11'8" x 8'8" (3.55 x 2.63)





Utility Room 2.37 x 1.81



#### **First Floor Landing**



Bedroom One 12'8" x 12'0" (3.87 x 3.66)



Bedroom Two 12'8" x 11'11" (3.87 x 3.64)



## Bedroom Three 6'9" x 5'10" (2.06 x 1.77)



**Bathroom 2.47** x **1.76** 



Rear Garden



Garage 18'6" x 8'10" (5.63 x 2.70)



Floor Plans & Property Details Disclaimer

These floor plans are for identification purposes only in relation to where one room is situated to another. They are not to be relied upon in any way for dimensions, scaling or sq. ft/metres. We will not be held responsible for any loss incurred, due to reliance on these measurements from the floor plans or measurements from the property details. You are advised to confirm all measurements.



#### **Fixtures & Fittings**

Please note that the fixtures & fittings shown