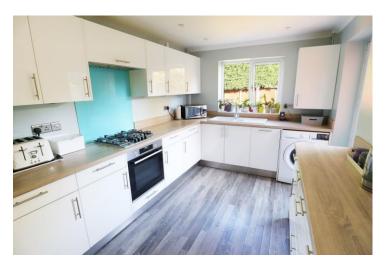

erty, being situated a short stroll away from the town centre high street. Boasting ample driveway frontage with beautiful blossom tree and having extended accommodation to include: Reception hallway, lounge with feature fireplace and bay window, separate dining room with patio doors, extended kitchen, utility room, generous landing, three bedrooms and bathroom. Side garage and private garden to rear with trees proving screening.

## **Offers over £425,000**

Burton House, High Street, Alcester, Warwickshire, B49 5AB. Tel: 01789 766771 E-mail: alcester@sanders-sanders.co.uk

### Birch Abbey, Alcester, Warwickshire, B49 5BU

#### **Entrance Hallway**





Lounge 12'10" x 12'0" (3.90 x 3.65)





Dining Room 12'10'' x 11'11'' (3.90 x 3.64)





# Extended Kitchen 11'8" x 8'8" (3.55 x 2.63)





Utility Room 2.37 x 1.81



#### **First Floor Landing**



Bedroom One 12'8" x 12'0" (3.87 x 3.66)



Bedroom Two 12'8" x 11'11" (3.87 x 3.64)



## Bedroom Three 6'9" x 5'10" (2.06 x 1.77)



**Bathroom 2.47** x **1.76** 



Rear Garden



Garage 18'6" x 8'10" (5.63 x 2.70)



Floor Plans & Property Details Disclaimer

These floor plans are for identification purposes only in relation to where one room is situated to another. They are not to be relied upon in any way for dimensions, scaling or sq. ft/metres. We will not be held responsible for any loss incurred, due to reliance on these measurements from the floor plans or measurements from the property details. You are advised to confirm all measurements.



#### **Fixtures & Fittings**

Please note that the fixtures & fittings show