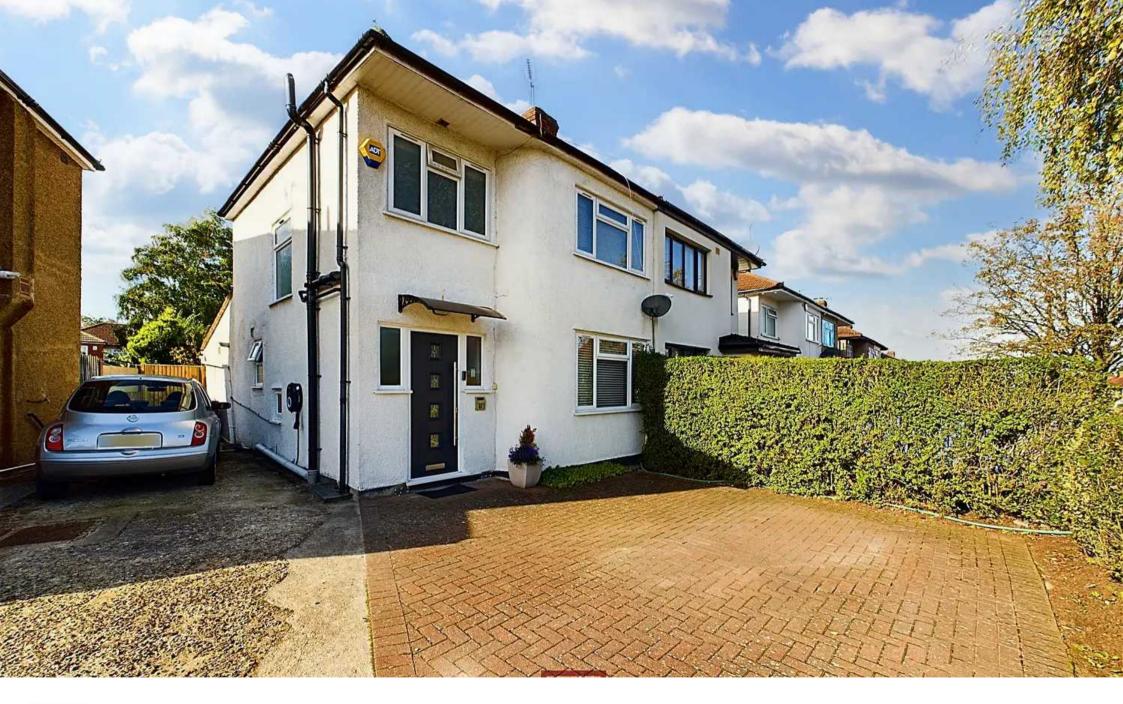

## 92 Warwick Avenue

Harrow, Harrow

Comfortable, spacious 3-bed semi-detached house with rear extension. Features 2 bathrooms, kitchen/breakfast room, through lounge with natural light. Well-maintained garden, off-street parking for several cars. Close to schools, amenities, and transport links. Enjoyable, convenient living.

Council Tax band: D

Tenure: Freehold

- Semi-detached house
- Extended to the rear
- Two bathrooms
- Kitchen / breakfast room
- Through lounge
- Off street parking for several cars
- Excellent condition

**Ground Floor** 