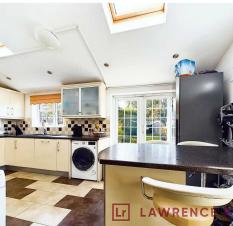

## 92 Warwick Avenue

Harrow, Harrow

Comfortable, spacious 3-bed semi-detached house with rear extension. Features 2 bathrooms, kitchen/breakfast room, through lounge with natural light. Well-maintained garden, off-street parking for several cars. Close to schools, amenities, and transport links. Enjoyable, convenient living.

Council Tax band: D

Tenure: Freehold

- Semi-detached house
- Extended to the rear
- Two bathrooms
- Kitchen / breakfast room
- Through lounge
- Off street parking for several cars
- Excellent condition

**Ground Floor** 