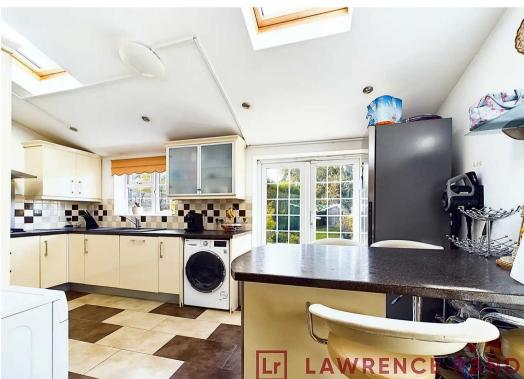

## 92 Warwick Avenue

Harrow, Harrow

Comfortable, spacious 3-bed semi-detached house with rear extension. Features 2 bathrooms, kitchen/breakfast room, through lounge with natural light. Well-maintained garden, off-street parking for several cars. Close to schools, amenities, and transport links. Enjoyable, convenient living.

Council Tax band: D

Tenure: Freehold

- Semi-detached house
- Extended to the rear
- Two bathrooms
- Kitchen / breakfast room
- Through lounge
- Off street parking for several cars
- Excellent condition

**Ground Floor** 