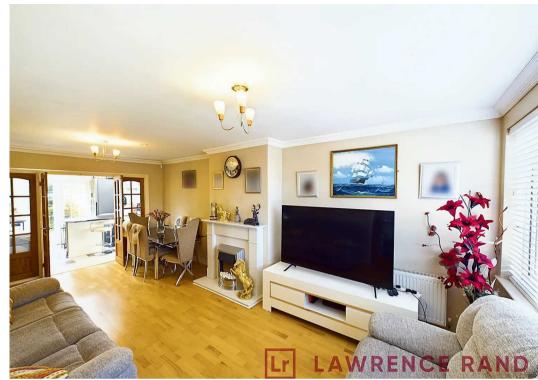

## 92 Warwick Avenue

Harrow, Harrow

Comfortable, spacious 3-bed semi-detached house with rear extension. Features 2 bathrooms, kitchen/breakfast room, through lounge with natural light. Well-maintained garden, off-street parking for several cars. Close to schools, amenities, and transport links. Enjoyable, convenient living.

Council Tax band: D

Tenure: Freehold

- Semi-detached house
- Extended to the rear
- Two bathrooms
- Kitchen / breakfast room
- Through lounge
- Off street parking for several cars
- Excellent condition

**Ground Floor** 