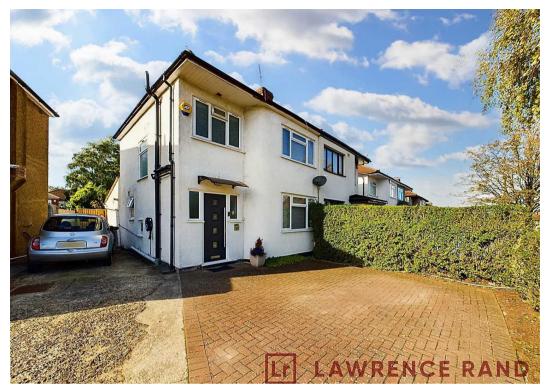

## 92 Warwick Avenue

Harrow, Harrow

Comfortable, spacious 3-bed semi-detached house with rear extension. Features 2 bathrooms, kitchen/breakfast room, through lounge with natural light. Well-maintained garden, off-street parking for several cars. Close to schools, amenities, and transport links. Enjoyable, convenient living.

Council Tax band: D

Tenure: Freehold

- Semi-detached house
- Extended to the rear
- Two bathrooms
- Kitchen / breakfast room
- Through lounge
- Off street parking for several cars
- Excellent condition

**Ground Floor** 