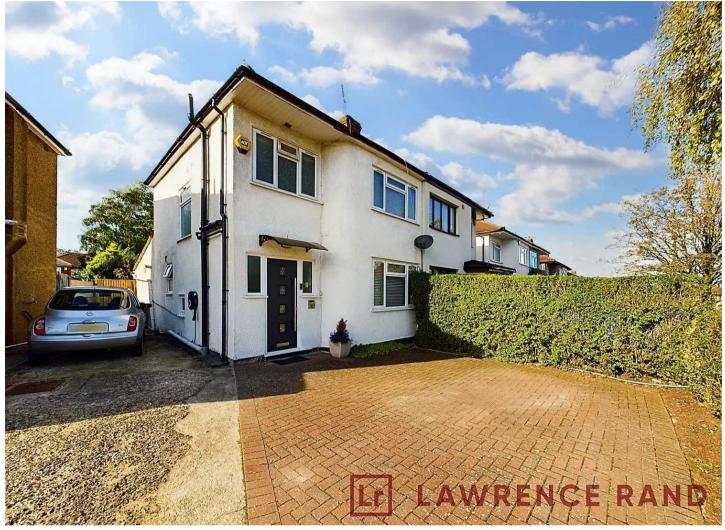

## 92 Warwick Avenue

Harrow, Harrow

Comfortable, spacious 3-bed semi-detached house with rear extension. Features 2 bathrooms, kitchen/breakfast room, through lounge with natural light. Well-maintained garden, off-street parking for several cars. Close to schools, amenities, and transport links. Enjoyable, convenient living.

Council Tax band: D

Tenure: Freehold

- Semi-detached house
- Extended to the rear
- Two bathrooms
- Kitchen / breakfast room
- Through lounge
- Off street parking for several cars
- Excellent condition

**Ground Floor** 