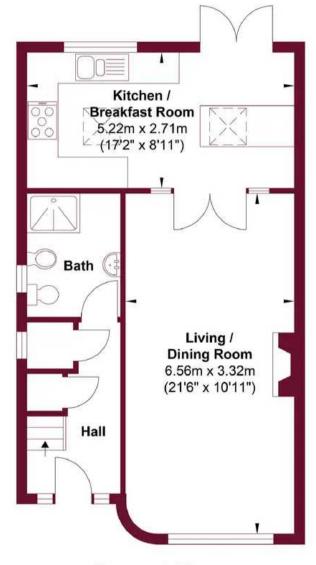

Council Tax band: D

Tenure: Freehold

- Semi-detached house
- Extended to the rear
- Two bathrooms
- Kitchen / breakfast room
- Through lounge
- Off street parking for several cars
- Excellent condition

**Ground Floor** 

**First Floor** 

This floor plan is for illustrative purposes and layout guidance only. It is not drawn to scale.

Dimensions should not be used for carpet or flooring sizes and are not intended to form part of any contract.