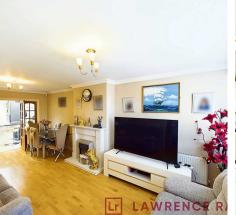

## 92 Warwick Avenue

Harrow, Harrow

Comfortable, spacious 3-bed semi-detached house with rear extension. Features 2 bathrooms, kitchen/breakfast room, through lounge with natural light. Well-maintained garden, off-street parking for several cars. Close to schools, amenities, and transport links. Enjoyable, convenient living.

Council Tax band: D

Tenure: Freehold

- Semi-detached house
- Extended to the rear
- Two bathrooms
- Kitchen / breakfast room
- Through lounge
- Off street parking for several cars
- Excellent condition

**Ground Floor** 