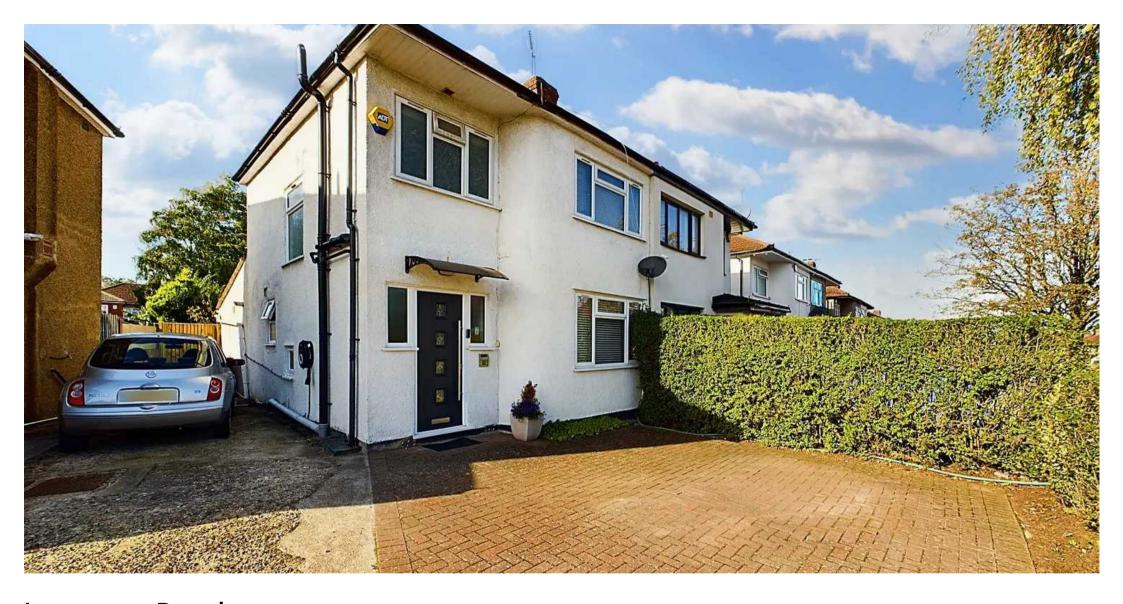

## 92 Warwick Avenue

Harrow, Harrow

Comfortable, spacious 3-bed semi-detached house with rear extension. Features 2 bathrooms, kitchen/breakfast room, through lounge with natural light. Well-maintained garden, off-street parking for several cars. Close to schools, amenities, and transport links. Enjoyable, convenient living.

Council Tax band: D

Tenure: Freehold

- Semi-detached house
- Extended to the rear
- Two bathrooms
- Kitchen / breakfast room
- Through lounge
- Off street parking for several cars
- Excellent condition

**Ground Floor** 