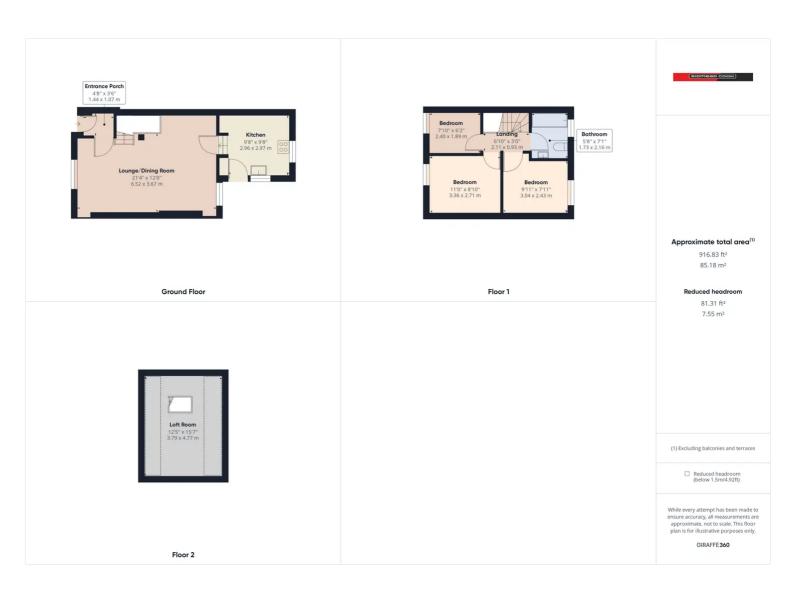

## 34 Harcourt Street, Ebbw Vale

£115,000 Freehold

Mid-Terrace Property • Lounge/Dining Room • Kitchen • Bathroom • Loft Room • Rear Garden

1 Bethcar Street, Ebbw Vale, Gwent, NP23 6HH Tel: 01495 302301 Email: ebbwvale@bidmeadcook.co.uk www.bidmeadcook.co.uk A mid-terraced property in a central position of Ebbw Vale. The accommodation comprises an entrance porch, open-plan lounge/dining room, kitchen and to the first floor are three bedrooms and bathroom. There is a further loft room. Benefits include a gas central heating system, double glazing and rear garden.