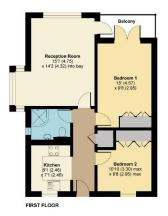

Entrance uPVC part glazed double glazed newly installed front door to:

Entrance Hall Wood style flooring, radiator, built-in cloaks cupboard, access to loft space.

Dual Aspect Sitting Room 15' 7" x 14' 2 into bay" (4.75m x 4.32m) uPVC double glazed window bay, radiator, wood style flooring, delightful outlook over village pond, uPVC double glazed door accessing balcony, TV point.

Kitchen 8' 1" x 7' 1" (2.46m x 2.16m) Stainless steel single drainer sink unit with swan neck mixer tap, range of wood block working surfaces with drawers and cupboards under, space and plumbing for washing machine, recessed area for gas cooker with extractor over, gas cooker point, range of eye-level cupboards, part tiled walls, integrated dishwasher, integrated fridge.

Bedroom One 15' 0" x 9' 8" (4.57m x 2.95m) Two radiators, uPVC double glazed doors leading to balcony, built-in louvered wardrobe cupboards.

Bedroom Two 10' 10 maximum" x 9' 8 maximum" (3.3m x 2.95m) Built-in louvered wardrobe cupboards, uPVC double glazed windows, radiator.