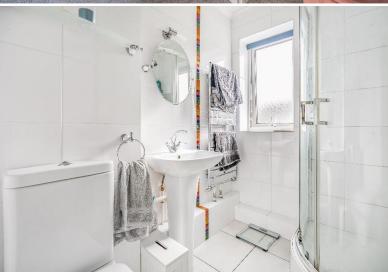

Shower Room Fully enclosed semi-circular shower unit with glass and chrome screen with overhead soaker and separate shower attachment, low level flush w.c., pedestal wash hand basin, fully tiled walls, heated chrome towel rail, uPVC double glazed window.