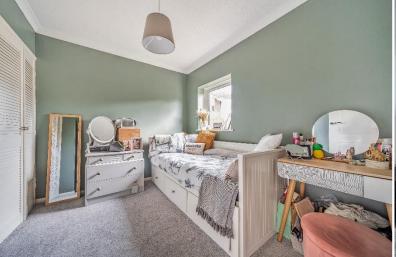

Bedroom One 15' 0" x 9' 8" (4.57m x 2.95m) Two radiators, uPVC double glazed doors leading to balcony, built-in louvered wardrobe cupboards.

Bedroom Two 10' 10 maximum" x 9' 8 maximum" (3.3m x 2.95m) Built-in louvered wardrobe cupboards, uPVC double glazed windows, radiator.