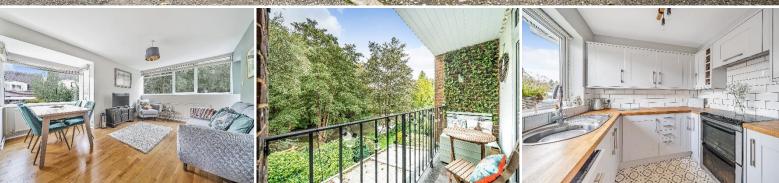

Entrance uPVC part glazed double glazed newly installed front door to:

Entrance Hall Wood style flooring, radiator, built-in cloaks cupboard, access to loft space.

Dual Aspect Sitting Room 15' 7" x 14' 2 into bay" (4.75m x 4.32m) uPVC double glazed window bay, radiator, wood style flooring, delightful outlook over village pond, uPVC double glazed door accessing balcony, TV point.

Kitchen 8' 1" x 7' 1" (2.46m x 2.16m) Stainless steel single drainer sink unit with swan neck mixer tap, range of wood block working surfaces with drawers and cupboards under, space and plumbing for washing machine, recessed area for gas cooker with extractor over, gas cooker point, range of eye-level cupboards, part tiled walls, integrated dishwasher, integrated fridge.