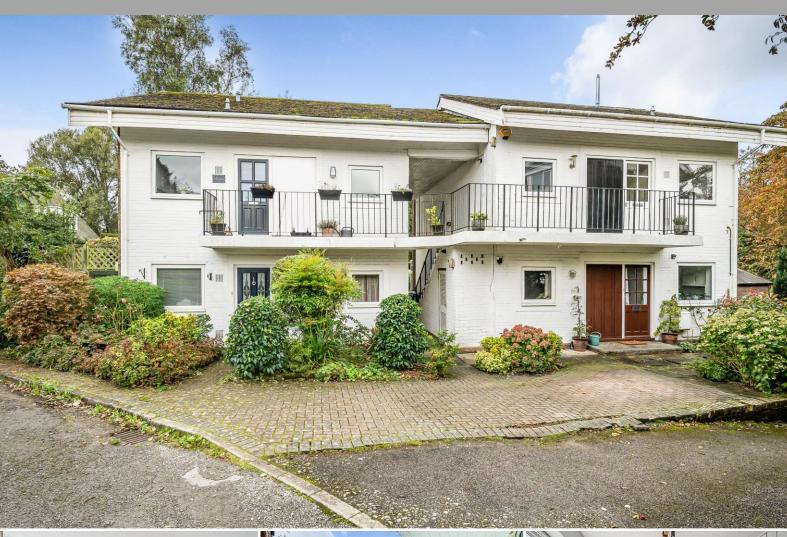

## 3 Pond House

Hawthorn Way | Storrington | West Sussex | RH20 4NJ

A first floor two bedroom balcony apartment occupying this delightful location overlooking the village pond and set within the heart of Storrington with easy reach of the shops. Accommodation comprises: dual aspect sitting room with oak style flooring and access to balcony, kitchen with integrated appliances, main bedroom with balcony access, shower room, gas fired heating. Outside, there is a single garage in small block.

Hawthorn Way, Storrington, Pulborough, RH20