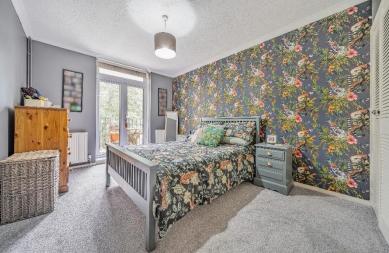

Bedroom One 15' 0" x 9' 8" (4.57m x 2.95m) Two radiators, uPVC double glazed doors leading to balcony, built-in louvered wardrobe cupboards.

Bedroom Two 10' 10 maximum" x 9' 8 maximum" (3.3m x 2.95m) Built-in louvered wardrobe cupboards, uPVC double glazed windows, radiator.