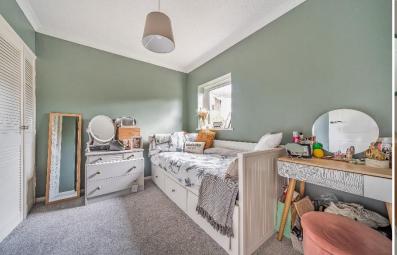

Bedroom One 15' 0" x 9' 8" (4.57m x 2.95m) Two radiators, uPVC double glazed doors leading to balcony, built-in louvered wardrobe cupboards.

Bedroom Two 10' 10 maximum" x 9' 8 maximum" (3.3m x 2.95m) Built-in louvered wardrobe cupboards, uPVC double glazed windows, radiator.