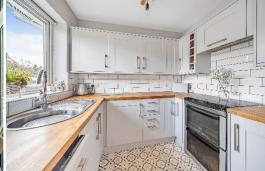

Kitchen 8' 1" x 7' 1" (2.46m x 2.16m) Stainless steel single drainer sink unit with swan neck mixer tap, range of wood block working surfaces with drawers and cupboards under, space and plumbing for washing machine, recessed area for gas cooker with extractor over, gas cooker point, range of eye-level cupboards, part tiled walls, integrated dishwasher, integrated fridge.