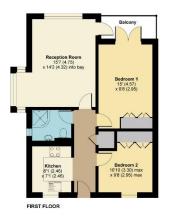

Entrance uPVC part glazed double glazed newly installed front door to:

Entrance Hall Wood style flooring, radiator, built-in cloaks cupboard, access to loft space.

Dual Aspect Sitting Room 15' 7" x 14' 2 into bay" (4.75m x 4.32m) uPVC double glazed window bay, radiator, wood style flooring, delightful outlook over village pond, uPVC double glazed door accessing balcony, TV point.

Kitchen 8' 1" x 7' 1" (2.46m x 2.16m) Stainless steel single drainer sink unit with swan neck mixer tap, range of wood block working surfaces with drawers and cupboards under, space and plumbing for washing machine, recessed area for gas cooker with extractor over, gas cooker point, range of eye-level cupboards, part tiled walls, integrated dishwasher, integrated fridge.

Bedroom One 15' 0" x 9' 8" (4.57m x 2.95m) Two radiators, uPVC double glazed doors leading to balcony, built-in louvered wardrobe cupboards.

Bedroom Two 10' 10 maximum" x 9' 8 maximum" (3.3m x 2.95m) Built-in louvered wardrobe cupboards, uPVC double glazed windows, radiator.