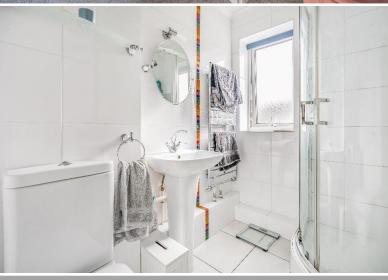

Shower Room Fully enclosed semi-circular shower unit with glass and chrome screen with overhead soaker and separate shower attachment, low level flush w.c., pedestal wash hand basin, fully tiled walls, heated chrome towel rail, uPVC double glazed window.