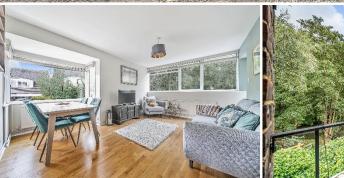

Entrance uPVC part glazed double glazed newly installed front door to:

Entrance Hall Wood style flooring, radiator, built-in cloaks cupboard, access to loft space.

Dual Aspect Sitting Room 15' 7" x 14' 2 into bay" (4.75m x 4.32m) uPVC double glazed window bay, radiator, wood style flooring, delightful outlook over village pond, uPVC double glazed door accessing balcony, TV point.