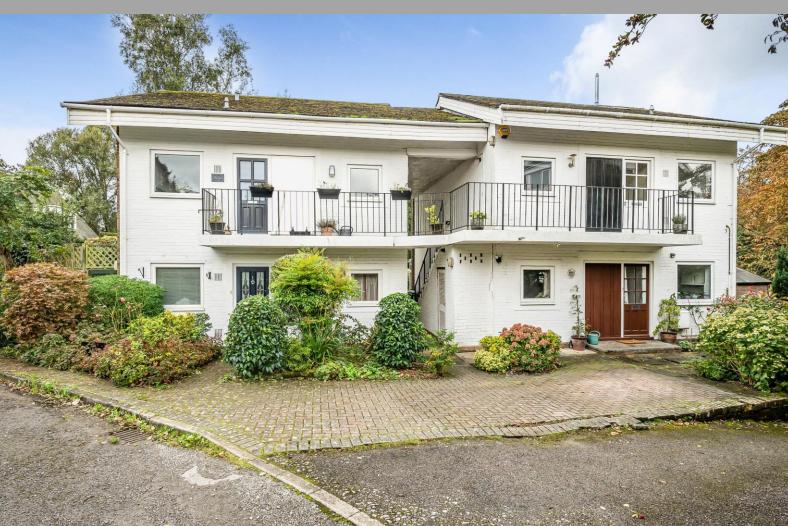

## 3 Pond House

Hawthorn Way | Storrington | West Sussex | RH20 4NJ

A first floor two bedroom balcony apartment occupying this delightful location overlooking the village pond and set within the heart of Storrington with easy reach of the shops. Accommodation comprises: dual aspect sitting room with oak style flooring and access to balcony, kitchen with integrated appliances, main bedroom with balcony access, shower room, gas fired heating. Outside, there is a single garage in small block.

Hawthorn Way, Storrington, Pulborough, RH20