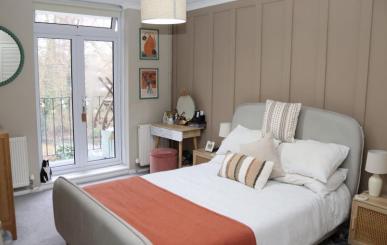

Bedroom One 15' 0" x 9' 8" (4.57m x 2.95m) Two radiators, uPVC double glazed doors leading to balcony, built-in louvered wardrobe cupboards.

Bedroom Two 10' 10 maximum" x 9' 8 maximum" (3.3m x 2.95m) Built-in louvered wardrobe cupboards, uPVC double glazed windows, radiator.