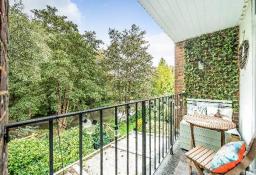

Entrance uPVC part glazed double glazed newly installed front door to:

Entrance Hall Wood style flooring, radiator, built-in cloaks cupboard, access to loft space.

Dual Aspect Sitting Room 15' 7" x 14' 2 into bay" (4.75m x 4.32m) uPVC double glazed window bay, radiator, wood style flooring, delightful outlook over village pond, uPVC double glazed door accessing balcony, TV point.

Bedroom One 15' 0" x 9' 8" (4.57m x 2.95m) Two radiators, uPVC double glazed doors leading to balcony, built-in louvered wardrobe cupboards.

Bedroom Two 10' 10 maximum" x 9' 8 maximum" (3.3m x 2.95m) Built-in louvered wardrobe cupboards, uPVC double glazed windows, radiator.