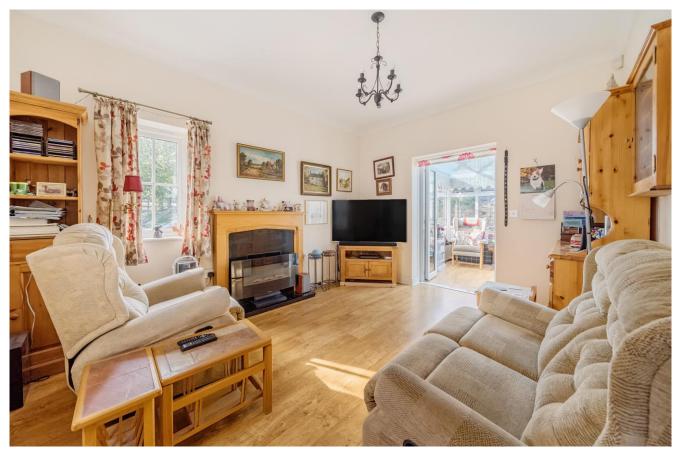

To your left, you'll encounter a well-appointed kitchen with a stylish range of cabinets and integrated appliances, including a fridge/freezer, dishwasher, hob, double oven, and washing machine. The bright and airy living room is adorned with an electric fireplace and leads seamlessly into the conservatory – a fantastic addition to the property, perfect for unwinding in the evening sunlight.