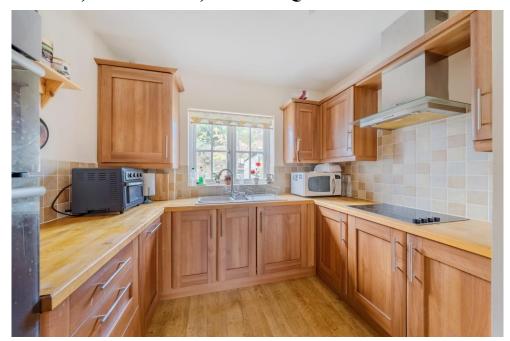

To your left, you'll encounter a well-appointed kitchen with a stylish range of cabinets and integrated appliances, including a fridge/freezer, dishwasher, hob, double oven, and washing machine. The bright and airy living room is adorned with an electric fireplace and leads seamlessly into the conservatory – a fantastic addition to the property, perfect for unwinding in the evening sunlight.