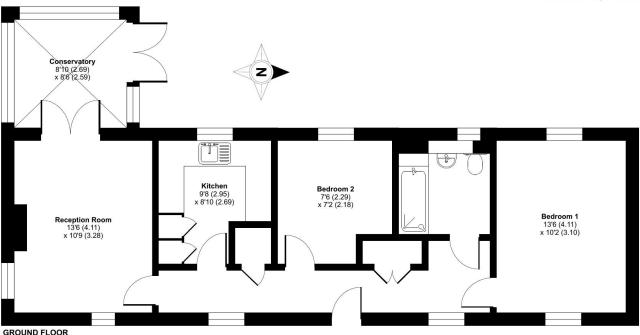

Upon entering, you will be welcomed by a sizable entrance hall. To your left, you will discover the living quarters, while the sleeping areas are situated to your right. The hallway also boasts handy features like an airing cupboard and a storage space with double doors.

To your left, you'll encounter a well-appointed kitchen with a stylish range of cabinets and integrated appliances, including a fridge/freezer, dishwasher, hob, double oven, and washing machine. The bright and airy living room is adorned with an electric fireplace and leads seamlessly into the conservatory – a fantastic addition to the property, perfect for unwinding in the evening sunlight.

On the right side of the property, there's a functional wet room and a second bedroom, which is currently used as a dining room. At the end of the hallway, you'll discover a generously sized principal bedroom.

## Old Bell Court, Wrington, Bristol, BS40

Approximate Area = 731 sq ft / 67.9 sq m

For identification only - Not to scale

Certified Property Measurer

Floor plan produced in accordance with RICS Property Measurement Standards incorporating International Property Measurement Standards (IPMS2 Residential). © nichecom 2023. Produced for Robin King LLP. REF: 1048425