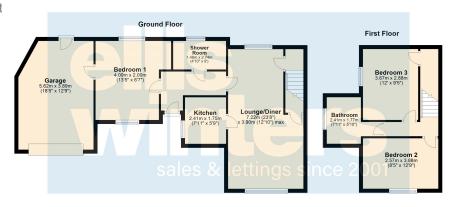

## £900 pcm

High Street, March, Cambridgeshire PE15 9LQ

**GROUND FLOOR** 

KITCHEN 2.41m (7'11") x 1.75m (5'9")

LOUNGE/DINER 7.22m (23'8") x 3.90m (12'10") max.

BEDROOM 1 4.09m (13'5") x 2.00m (6'7")

SHOWER ROOM 2.74m (9') x 1.48m (4'10")

FIRST FLOOR

BEDROOM 2 3.88m (12'9") x 2.57m (8'5")

BEDROOM 3 3.67m (12') x 2.88m (9'5")

BATHROOM 2.41m (7'11") x 1.77m (5'10")

OUTSIDE

GARAGE 5.62m (18'5") x 3.89m (12'9") This has electric door and is large enough to park a car inside.