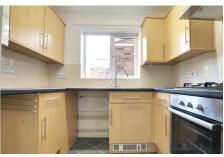

The accommodation comprises spacious lounge/diner, kitchen, ground floor shower room and ground floor bedroom.

Upstairs there are two further double bedrooms and the family bathroom.

Available END OF MAY

## £900 pcm

High Street, March, Cambridgeshire PE15 9LQ

**GROUND FLOOR** 

KITCHEN 2.41m (7'11") x 1.75m (5'9")

LOUNGE/DINER 7.22m (23'8") x 3.90m (12'10") max.

BEDROOM 1 4.09m (13'5") x 2.00m (6'7")

SHOWER ROOM 2.74m (9') x 1.48m (4'10")