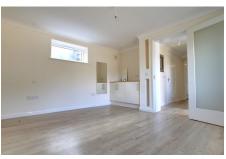

The accommodation comprises spacious lounge/diner, kitchen, ground floor shower room and ground floor bedroom.

Upstairs there are two further double bedrooms and the family bathroom.

Available END OF MAY

## £900 pcm

High Street, March, Cambridgeshire PE15 9LQ

**GROUND FLOOR** 

KITCHEN 2.41m (7'11") x 1.75m (5'9")

LOUNGE/DINER 7.22m (23'8") x 3.90m (12'10") max.

BEDROOM 1 4.09m (13'5") x 2.00m (6'7")

SHOWER ROOM 2.74m (9') x 1.48m (4'10")