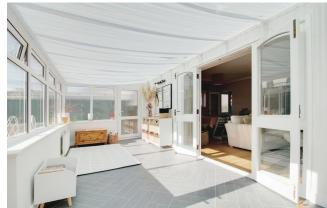

This stunning property was originally a three bedroom, but has been thoughtfully redesigned to now provide a generous sitting/ dining room with attractive log burner and stone surround, fitted kitchen with a range of base and eye level units, electric oven, gas hob and space for white goods with door to side together with a useful conservatory. To the first floor there are two double bedrooms with the master bedroom benefitting from built in wardrobe and shelving. Four piece family bathroom comprising bath, walk-in shower, basin and WC with a home office area which can easily be converted back to a third bedroom.