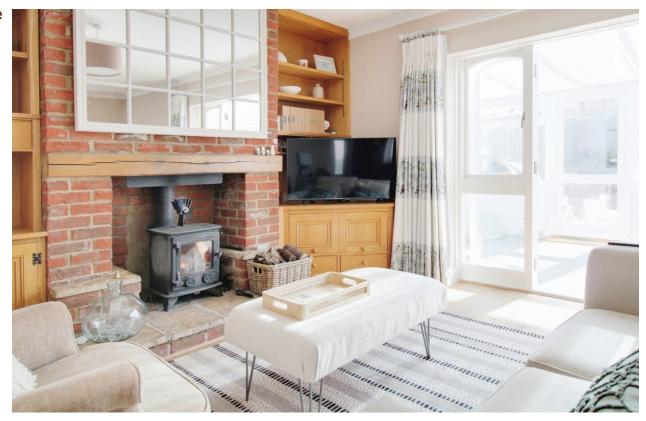

This stunning property was originally a three bedroom, but has been thoughtfully redesigned to now provide a generous sitting/ dining room with attractive log burner and stone surround, fitted kitchen with a range of base and eye level units, electric oven, gas hob and space for white goods with door to side together with a useful conservatory. To the first floor there are two double bedrooms with the master bedroom benefitting from built in wardrobe and shelving. Four piece family bathroom comprising bath, walk-in shower, basin and WC with a home office area which can easily be converted back to a third bedroom.