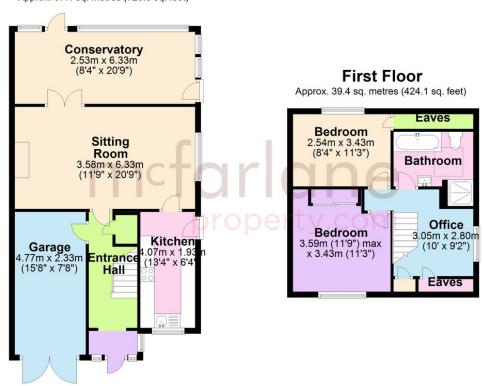

This stunning property was originally a three bedroom, but has been thoughtfully redesigned to now provide a generous sitting/ dining room with attractive log burner and stone surround, fitted kitchen with a range of base and eye level units, electric oven, gas hob and space for white goods with door to side together with a useful conservatory. To the first floor there are two double bedrooms with the master bedroom benefitting from built in wardrobe and shelving. Four piece family bathroom comprising bath, walk-in shower, basin and WC with a home office area which can easily be converted back to a third bedroom.

### **Ground Floor**

Approx. 67.4 sq. metres (725.5 sq. feet)

Total area: approx. 106.8 sq. metres (1149.7 sq. feet)

Our team are friendly, experienced and are all local. They know it better than they do their own living rooms and can help you find what you're looking for because we love where we live.