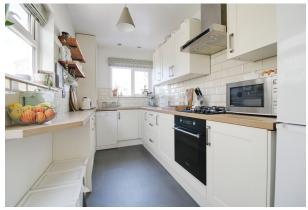

This stunning property was originally a three bedroom, but has been thoughtfully redesigned to now provide a generous sitting/ dining room with attractive log burner and stone surround, fitted kitchen with a range of base and eye level units, electric oven, gas hob and space for white goods with door to side together with a useful conservatory. To the first floor there are two double bedrooms with the master bedroom benefitting from built in wardrobe and shelving. Four piece family bathroom comprising bath, walk-in shower, basin and WC with a home office area which can easily be converted back to a third bedroom.