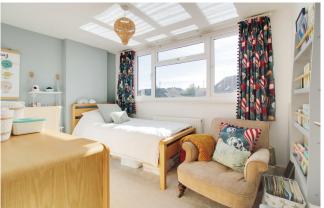

This stunning property was originally a three bedroom, but has been thoughtfully redesigned to now provide a generous sitting/ dining room with attractive log burner and stone surround, fitted kitchen with a range of base and eye level units, electric oven, gas hob and space for white goods with door to side together with a useful conservatory. To the first floor there are two double bedrooms with the master bedroom benefitting from built in wardrobe and shelving. Four piece family bathroom comprising bath, walk-in shower, basin and WC with a home office area which can easily be converted back to a third bedroom.