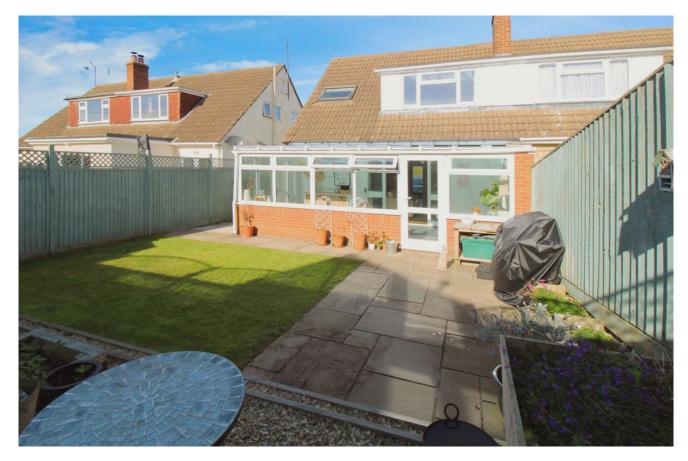

To the front of the property there is a driveway providing parking for three vehicles, double doors leading to the integral garage with power and lighting and side access to the attractive, private rear garden,