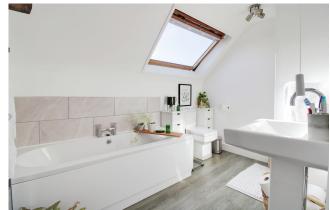

This stunning property was originally a three bedroom, but has been thoughtfully redesigned to now provide a generous sitting/ dining room with attractive log burner and stone surround, fitted kitchen with a range of base and eye level units, electric oven, gas hob and space for white goods with door to side together with a useful conservatory. To the first floor there are two double bedrooms with the master bedroom benefitting from built in wardrobe and shelving. Four piece family bathroom comprising bath, walk-in shower, basin and WC with a home office area which can easily be converted back to a third bedroom.