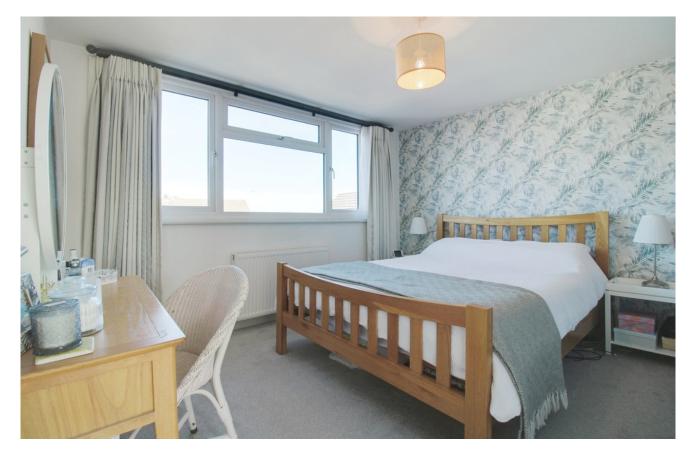

This stunning property was originally a three bedroom, but has been thoughtfully redesigned to now provide a generous sitting/ dining room with attractive log burner and stone surround, fitted kitchen with a range of base and eye level units, electric oven, gas hob and space for white goods with door to side together with a useful conservatory. To the first floor there are two double bedrooms with the master bedroom benefitting from built in wardrobe and shelving. Four piece family bathroom comprising bath, walk-in shower, basin and WC with a home office area which can easily be converted back to a third bedroom.