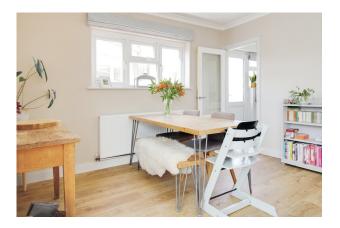

This stunning property was originally a three bedroom, but has been thoughtfully redesigned to now provide a generous sitting/ dining room with attractive log burner and stone surround, fitted kitchen with a range of base and eye level units, electric oven, gas hob and space for white goods with door to side together with a useful conservatory. To the first floor there are two double bedrooms with the master bedroom benefitting from built in wardrobe and shelving. Four piece family bathroom comprising bath, walk-in shower, basin and WC with a home office area which can easily be converted back to a third bedroom.