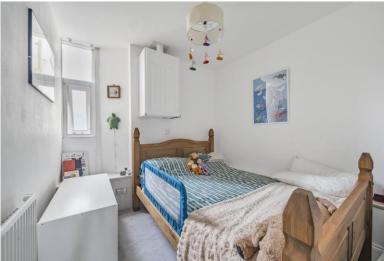

As you step back into the hallway there is a door to the right which accesses the family bathroom. Another modern room consisting of a large walking in shower cubicle, pedestal wash hand basin with mixer taps over and storage under and a low-level WC. Opposite the bathroom is the main bedroom. This is a large double room with a feature fireplace to the middle of the room, triple integral wardrobes either side of the chimney breast supplying the occupier with an abundance of storage space and ample space for bedroom furniture. The second bedroom is a little further down the hallway and is a large single room with space for bedroom furniture and the boiler is also located in this room.