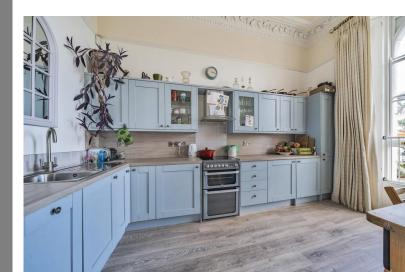

The first door we come to on the left-hand side opens into the lounge/kitchen/diner. This is a spectacular space with a well-designed modern kitchen that has integrated appliances throughout. There are plenty of storage cupboards both floor and wall mounted providing space for pots, pans, utensils and food. There is an integral oven and hob with extractor hood over and a sink and drainer with mixer tap over. To the front of the room are two big windows creating a light and airy room whilst also providing a sea view. There is ample space in the kitchen area for a dining table as well. The other end of the room is the lounge area. This has a feature fireplace which is currently blocked off but provides a nice focal point for the room. There are further period features around the room and with the space this area has it lends itself to be the perfect place to host.