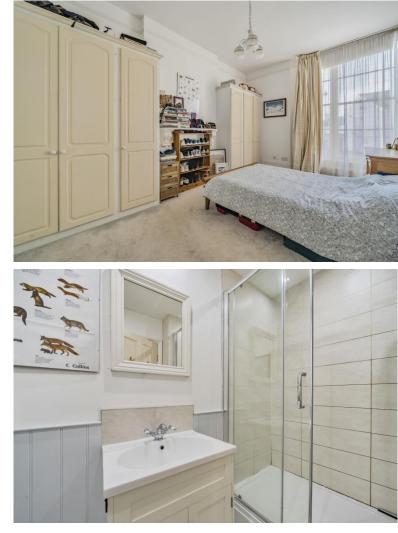

As you step back into the hallway there is a door to the right which accesses the family bathroom. Another modern room consisting of a large walking in shower cubicle, pedestal wash hand basin with mixer taps over and storage under and a low-level WC. Opposite the bathroom is the main bedroom. This is a large double room with a feature fireplace to the middle of the room, triple integral wardrobes either side of the chimney breast supplying the occupier with an abundance of storage space and ample space for bedroom furniture. The second bedroom is a little further down the hallway and is a large single room with space for bedroom furniture and the boiler is also located in this room.