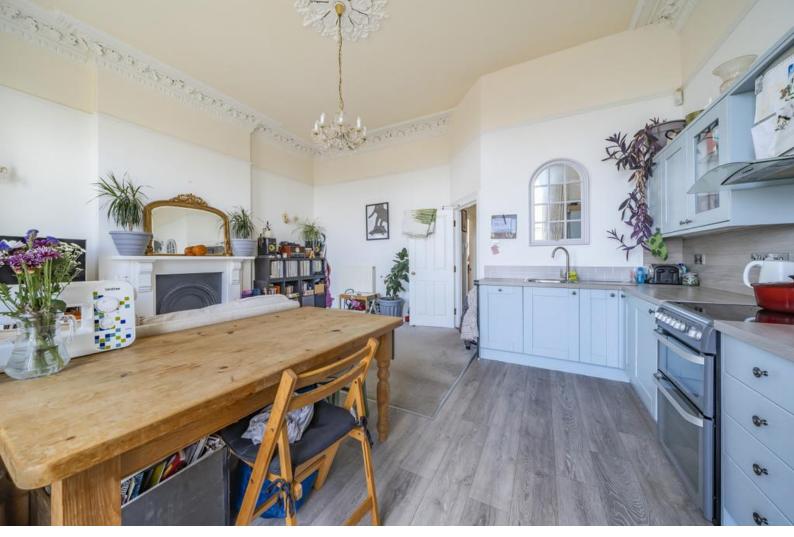

The first door we come to on the left-hand side opens into the lounge/kitchen/diner. This is a spectacular space with a well-designed modern kitchen that has integrated appliances throughout. There are plenty of storage cupboards both floor and wall mounted providing space for pots, pans, utensils and food. There is an integral oven and hob with extractor hood over and a sink and drainer with mixer tap over. To the front of the room are two big windows creating a light and airy room whilst also providing a sea view. There is ample space in the kitchen area for a dining table as well. The other end of the room is the lounge area. This has a feature fireplace which is currently blocked off but provides a nice focal point for the room. There are further period features around the room and with the space this area has it lends itself to be the perfect place to host.