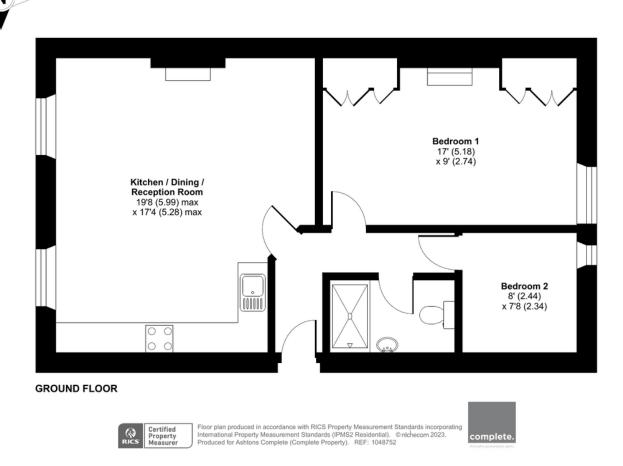

# the floorplan...

# Powderham Terrace, Teignmouth, TQ14

Approximate Area = 685 sq ft / 63.6 sq m For identification only - Not to scale

Our note. For clarification we have prepared these sales particulars as a general guide and have not carried out a detailed survey nor tested the services, appliances or fittings. Room sizes should not be relied upon for carpets or furnishings. If there are any important matters which are likely to affect your decision to buy, please contact us before viewing this property. These particulars, whilst believed to be accurate, are set out as a general outline only for guidance and do not constitute any part of an offer or contract. Intending purchasers should not rely on them as statements of representation of fact, but must satisfy themselves by inspection or otherwise as to their accuracy. No person in the employment of Complete Property Services has the authority to make or give any representation or warranty in respect of the property.

SKETCH PLAN FOR ILLUSTRATIVE PURPOSES ONLY. All measurements and sizes and locations of walls, doors, window fittings and appliances are shown conventionally and are approximate only and cannot be regarded as being a representation either by the Seller or his Agent. We hope that these plans will assist you by providing you with a general impression of the layout of the accommodation. The plans are not to scale nor accurate in detail. © Unauthorised reproduction prohibited.