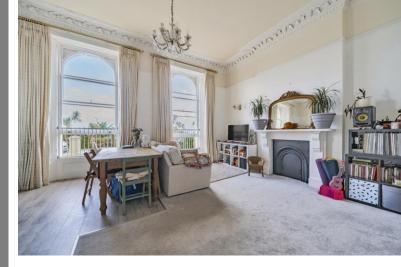

The first door we come to on the left-hand side opens into the lounge/kitchen/diner. This is a spectacular space with a well-designed modern kitchen that has integrated appliances throughout. There are plenty of storage cupboards both floor and wall mounted providing space for pots, pans, utensils and food. There is an integral oven and hob with extractor hood over and a sink and drainer with mixer tap over. To the front of the room are two big windows creating a light and airy room whilst also providing a sea view. There is ample space in the kitchen area for a dining table as well. The other end of the room is the lounge area. This has a feature fireplace which is currently blocked off but provides a nice focal point for the room. There are further period features around the room and with the space this area has it lends itself to be the perfect place to host.