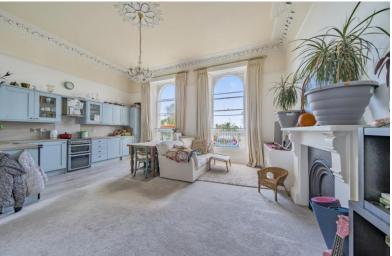

#### THE PROPERTY

Located in a stunning Victorian building is this spacious two-bedroom ground floor flat on Teignmouth sea front. The flat is well presented and includes period features throughout. It also offers sea views from the front of the property. To the front there is allocated parking, and you are only a short walk from the town center. More importantly... within seconds you can be on the beach!

The first door we come to on the left-hand side opens into the lounge/kitchen/diner. This is a spectacular space with a well-designed modern kitchen that has integrated appliances throughout. There are plenty of storage cupboards both floor and wall mounted providing space for pots, pans, utensils and food. There is an integral oven and hob with extractor hood over and a sink and drainer with mixer tap over. To the front of the room are two big windows creating a light and airy room whilst also providing a sea view. There is ample space in the kitchen area for a dining table as well. The other end of the room is the lounge area. This has a feature fireplace which is currently blocked off but provides a nice focal point for the room. There are further period features around the room and with the space this area has it lends itself to be the perfect place to host.