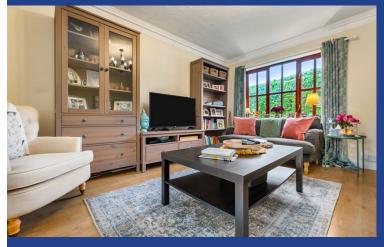

#### **LOUNGE**

13' 6" x 11' 8" (4.13m x 3.57m)

Smooth walls, textured ceiling complete with traditional coving with a central light pendant finished with laminate flooring. Double glazed window to front. Storage cupboard under the stairs. Door leading to kitchen.