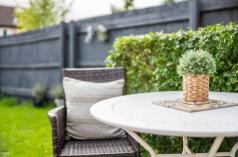

#### **OUTSIDE**

Front - Large front garden offering a range of plants, trees and shrubbery with a paved pathway leading to the front door and also leading to rear garden with side gate.

Rear - An enclosed rear garden comprising of a paved patio ideal for outside dining and entertaining with the remainder laid to lawn and fence surround. A range of plants, trees and shrubbery offering a boarder of privacy with a paved pathway leading to the side gate.