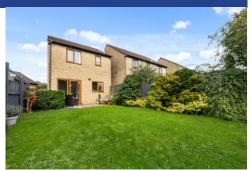

#### **OUTSIDE**

Front - Large front garden offering a range of plants, trees and shrubbery with a paved pathway leading to the front door and also leading to rear garden with side gate.

Rear - An enclosed rear garden comprising of a paved patio ideal for outside dining and entertaining with the remainder laid to lawn and fence surround. A range of plants, trees and shrubbery offering a boarder of privacy with a paved pathway leading to the side gate.

Outside the property offers a detached garage with a standard up and over garage door with fitted power sockets and lighting. Front and rear garden are beautifully kept offering a range of plant, trees and shrubbery.