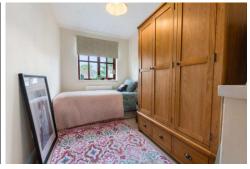

#### **BEDROOM ONE**

9' 11" x 8' 6" (3.04m x 2.60m)

Smooth walls with textured ceiling with a central light pendant finished with carpeted flooring. Double glazed window to front.

#### **BEDROOM THREE**

11' 5" x 6' 1" (3.48m x 1.86m)

Smooth walls with textured ceiling and a central light pendant finished with laminate flooring. Double glazed window to front.