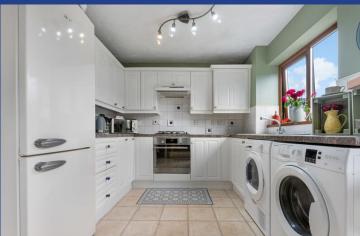

#### KITCHEN/ DINING ROOM

15' 3" x 12' 3" (4.67m x 3.74m)

Fitted with a traditional range of base and eye level units with worktops over, with tiled splash back and tiled flooring. Built in oven, gas hob and cooker hood. Space for washing machine and tumble dryer. Inset 1.5 bowl sink unit plus drainer. Space for free standing fridge/freezer. Open to dining area with space for dining table and chairs. Smooth walls with textured ceiling and two central light pendants. Upvc double glazed window to rear and Upvc double glazed sliding door to rear garden.