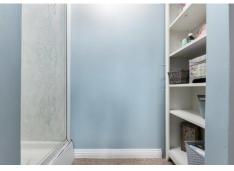

#### **BEDROOM TWO**

8' 6" x 12' 4" (2.60m x 3.77m)

Smooth walls with textured ceiling and a central light pendant, finished with carpeted flooring. Upvc double glazed window to rear. Archway leading to raised shower enclosure and free standing storage.

#### **BATHROOM**

Fitted with a traditional three piece bathroom suite comprising bath with tiled splash back, WC and wash hand basin. Smooth walls with textured ceiling, a central light pendant finished with tiled flooring. Upvc double glazed obscure window to rear.