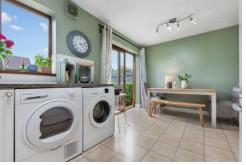

#### KITCHEN/ DINING ROOM

15' 3" x 12' 3" (4.67m x 3.74m)

Fitted with a traditional range of base and eye level units with worktops over, with tiled splash back and tiled flooring. Built in oven, gas hob and cooker hood. Space for washing machine and tumble dryer. Inset 1.5 bowl sink unit plus drainer. Space for free standing fridge/freezer. Open to dining area with space for dining table and chairs. Smooth walls with textured ceiling and two central light pendants. Upvc double glazed window to rear and Upvc double glazed sliding door to rear garden.