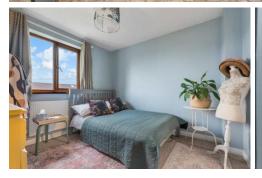

#### **BEDROOM ONE**

9' 11" x 8' 6" (3.04m x 2.60m)

Smooth walls with textured ceiling with a central light pendant finished with carpeted flooring. Double glazed window to front.

#### **BEDROOM TWO**

8' 6" x 12' 4" (2.60m x 3.77m)

Smooth walls with textured ceiling and a central light pendant, finished with carpeted flooring. Upvc double glazed window to rear. Archway leading to raised shower enclosure and free standing storage.

#### **BEDROOM THREE**

11' 5" x 6' 1" (3.48m x 1.86m)

Smooth walls with textured ceiling and a central light pendant finished with laminate flooring. Double glazed window to front.