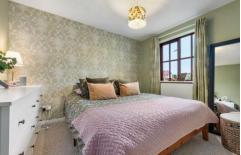

#### **BEDROOM ONE**

9' 11" x 8' 6" (3.04m x 2.60m)

Smooth walls with textured ceiling with a central light pendant finished with carpeted flooring. Double glazed window to front.

#### **BEDROOM TWO**

8' 6" x 12' 4" (2.60m x 3.77m)

Smooth walls with textured ceiling and a central light pendant, finished with carpeted flooring. Upvc double glazed window to rear. Archway leading to raised shower enclosure and free standing storage.

#### **BEDROOM THREE**

11' 5" x 6' 1" (3.48m x 1.86m)

Smooth walls with textured ceiling and a central light pendant finished with laminate flooring. Double glazed window to front.