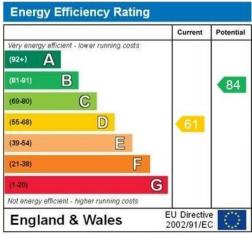

Council Tax Band

Floor Area Approx 796 sq ft

**Viewing Arrangements Strictly by appointment** 