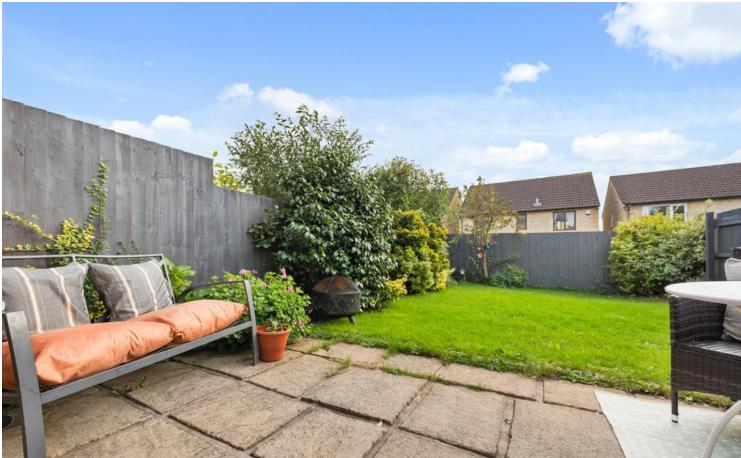

#### **OUTSIDE**

Front - Large front garden offering a range of plants, trees and shrubbery with a paved pathway leading to the front door and also leading to rear garden with side gate.

Rear - An enclosed rear garden comprising of a paved patio ideal for outside dining and entertaining with the remainder laid to lawn and fence surround. A range of plants, trees and shrubbery offering a boarder of privacy with a paved pathway leading to the side gate.