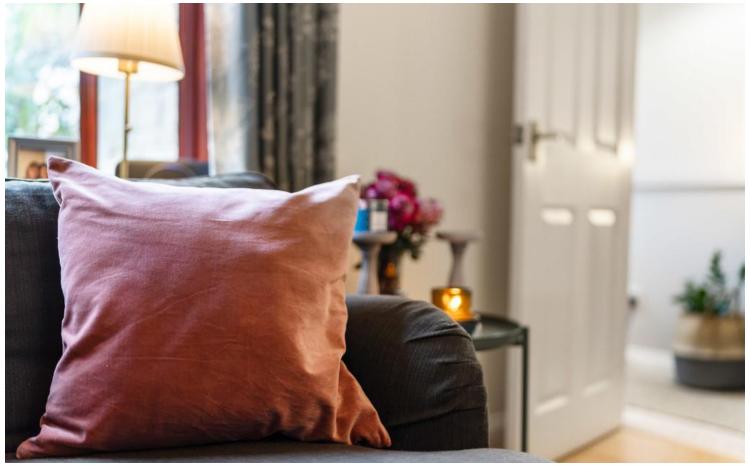

#### **LOUNGE**

13' 6" x 11' 8" (4.13m x 3.57m)

Smooth walls, textured ceiling complete with traditional coving with a central light pendant finished with laminate flooring. Double glazed window to front. Storage cupboard under the stairs. Door leading to kitchen.