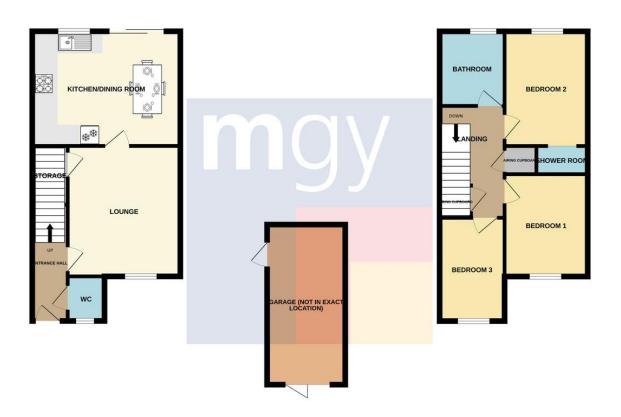

#### PROPERTY DESCRIPTION

Stunning three bedrooms detached family home offering ample space for the whole family. Internally the properly accommodation briefly comprises; entrance hallway, cloakroom, lounge and a kitchen open plan to dining room all to the ground floor. To the first floor you will find three spacious bedrooms, family bathroom and additional shower room adjacent to bedroom two.

Outside the property offers a detached garage with a standard up and over garage door with fitted power sockets and lighting. Front and rear garden are beautifully kept offering a range of plant, trees and shrubbery.

#### **ENTRANCE HALL**

Enter into hallway. Smooth walls with textured ceiling, a central light pendant and carpeted flooring to finish. Carpeted staircase leading to first floor. Doors leading to cloakroom and lounge

#### **CLOAKROOM**

Fitted with a traditional two piece suite comprising WC and wash hand basin. Smooth walls, textured ceiling with a central light pendant and vinyl flooring to finish. Double glazed window to front.

#### **LOUNGE**

13' 6" x 11' 8" (4.13m x 3.57m)

Smooth walls, textured ceiling complete with traditional coving with a central light pendant finished with laminate flooring. Double glazed window to front. Storage cupboard under the stairs. Door leading to kitchen.

#### KITCHEN/ DINING ROOM

15' 3" x 12' 3" (4.67m x 3.74m)

Fitted with a traditional range of base and eye level units with worktops over, with tiled splash back and tiled flooring. Built in oven, gas hob and cooker hood. Space for washing machine and tumble dryer. Inset 1.5 bowl sink unit plus drainer. Space for free standing fridge/freezer. Open to dining area with space for dining table and chairs. Smooth walls with textured ceiling and two central light pendants. Upvc double glazed window to rear and Upvc double glazed sliding door to rear garden.

#### **LANDING**

Smooth walls with textured ceiling, a central light pendant and carpeted flooring. Doors leading to all first floor rooms. Single storage cupboard with hanging rails additional storage over the stairs housing combi boiler. Loft hatch provides access to loft storage.

#### **BEDROOM ONE**

9' 11" x 8' 6" (3.04m x 2.60m)

Smooth walls with textured ceiling with a central light pendant finished with carpeted flooring. Double glazed window to front.

#### **BEDROOM TWO**

8' 6" x 12' 4" (2.60m x 3.77m)

Smooth walls with textured ceiling and a central light pendant, finished with carpeted flooring. Upvc double glazed window to rear. Archway leading to raised shower enclosure and free standing storage.

#### **BEDROOM THREE**

11' 5" x 6' 1" (3.48m x 1.86m)

Smooth walls with textured ceiling and a central light pendant finished with laminate flooring. Double glazed window to front.

#### **BATHROOM**

Fitted with a traditional three piece bathroom suite comprising bath with tiled splash back, WC and wash hand basin. Smooth walls with textured ceiling, a central light pendant finished with tiled flooring. Upvc double glazed obscure window to rear.

#### **GARAGE**

16' 8" x 8' 2" (5.09m x 2.50m)

Complete with a standard up and over garage door with fitted lighting and power sockets. Side door providing additional rear access and over head storage. Off road parking at the front of the garage for one car with additional street parking for visitors.

### Pontprennau, Cardiff, CF23 8LN

GROUND FLOOR 1ST FLOOR

WWW EDC4II COM