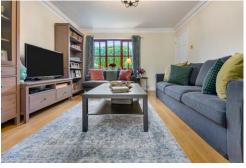

#### **LOUNGE**

13' 6" x 11' 8" (4.13m x 3.57m)

Smooth walls, textured ceiling complete with traditional coving with a central light pendant finished with laminate flooring. Double glazed window to front. Storage cupboard under the stairs. Door leading to kitchen.