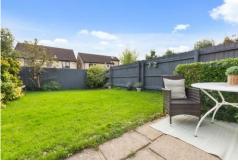

#### **OUTSIDE**

Front - Large front garden offering a range of plants, trees and shrubbery with a paved pathway leading to the front door and also leading to rear garden with side gate.

Rear - An enclosed rear garden comprising of a paved patio ideal for outside dining and entertaining with the remainder laid to lawn and fence surround. A range of plants, trees and shrubbery offering a boarder of privacy with a paved pathway leading to the side gate.