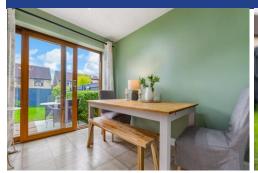

#### KITCHEN/ DINING ROOM

15' 3" x 12' 3" (4.67m x 3.74m)

Fitted with a traditional range of base and eye level units with worktops over, with tiled splash back and tiled flooring. Built in oven, gas hob and cooker hood. Space for washing machine and tumble dryer. Inset 1.5 bowl sink unit plus drainer. Space for free standing fridge/freezer. Open to dining area with space for dining table and chairs. Smooth walls with textured ceiling and two central light pendants. Upvc double glazed window to rear and Upvc double glazed sliding door to rear garden.