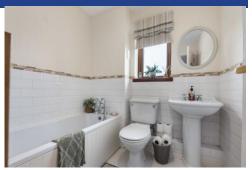

#### **BATHROOM**

Fitted with a traditional three piece bathroom suite comprising bath with tiled splash back, WC and wash hand basin. Smooth walls with textured ceiling, a central light pendant finished with tiled flooring. Upvc double glazed obscure window to rear.