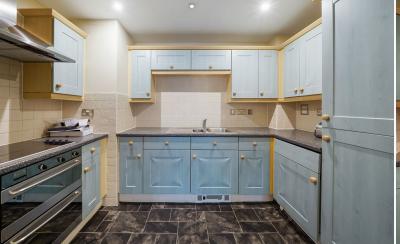

two double bedrooms occupy the apartment, with the added luxury of an en-suite bathroom in the master bedroom, whilst the second bedroom is served by a semi-tiled bathroom,

fitted with chrome fixtures and fittings throughout. the kitchen is fully integrated and fitted with tiled flooring, whilst all the main rooms have been carpeted for warmth throughout the year.