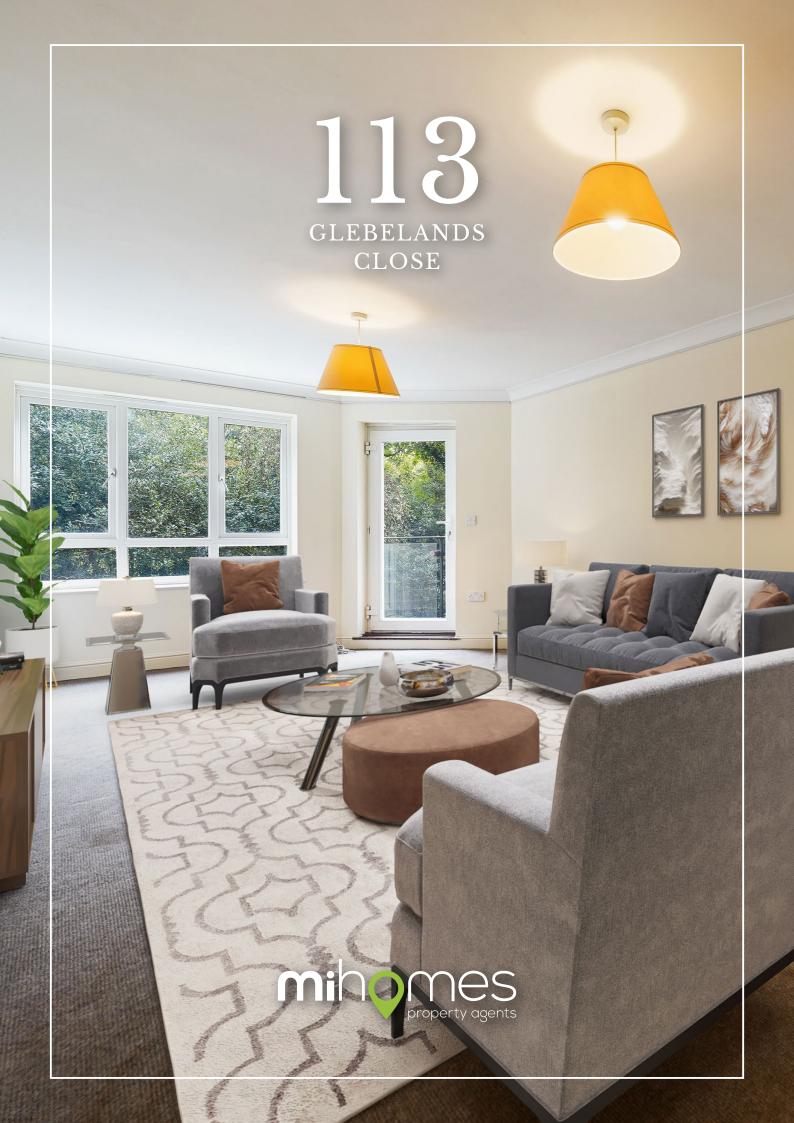

# a handsome opportunity awaits two-bedroom apartment

guide price £325,000 - £350,000

this first floor, two bedroom apartment is situated in a fantastic gated development, offering large bedrooms and ample storage space throughout.

### description

the home boasts further benefits, such as gated, allocated parking, private outdoor space via a balcony, and a communal fitness room for the use of the residents living in glebelands close.

the lounge is sizable and flooded with natural light, and the property spans in excess of 730 square feet, providing great room proportions throughout, within a secure building.