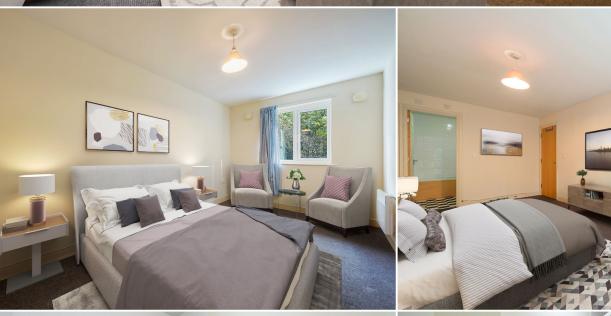

two double bedrooms occupy the apartment, with the added luxury of an en-suite bathroom in the master bedroom, whilst the second bedroom is served by a semi-tiled bathroom,

fitted with chrome fixtures and fittings throughout. the kitchen is fully integrated and fitted with tiled flooring, whilst all the main rooms have been carpeted for warmth throughout the year.