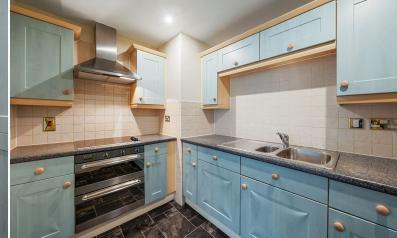

two double bedrooms occupy the apartment, with the added luxury of an en-suite bathroom in the master bedroom, whilst the second bedroom is served by a semi-tiled bathroom,

fitted with chrome fixtures and fittings throughout. the kitchen is fully integrated and fitted with tiled flooring, whilst all the main rooms have been carpeted for warmth throughout the year.