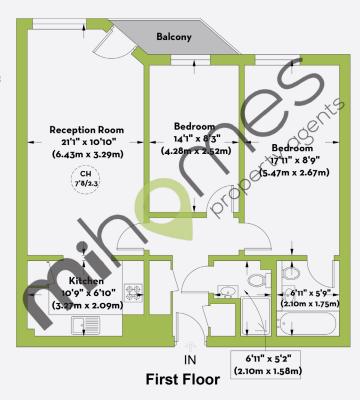

#### floorplan:

flat 113, glebelands close, london, n12 Oan

lease term: 137 years remaining

service charge: £2,300pa

> ground rent: £250pa

> > epc rating:

council tax:

this plan is for layout purposes only. not drawn to scale unless stated. window and door opening are approximate. whilst every care is taken in the preparation of this plan, please check all dimensions, shapes and compass bearings before making any decisions reliant upon them. (id: 904130)