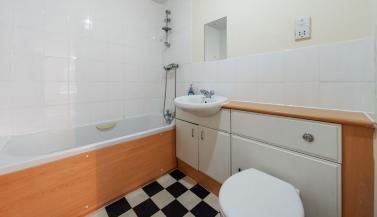

two double bedrooms occupy the apartment, with the added luxury of an en-suite bathroom in the master bedroom, whilst the second bedroom is served by a semi-tiled bathroom,

fitted with chrome fixtures and fittings throughout. the kitchen is fully integrated and fitted with tiled flooring, whilst all the main rooms have been carpeted for warmth throughout the year.