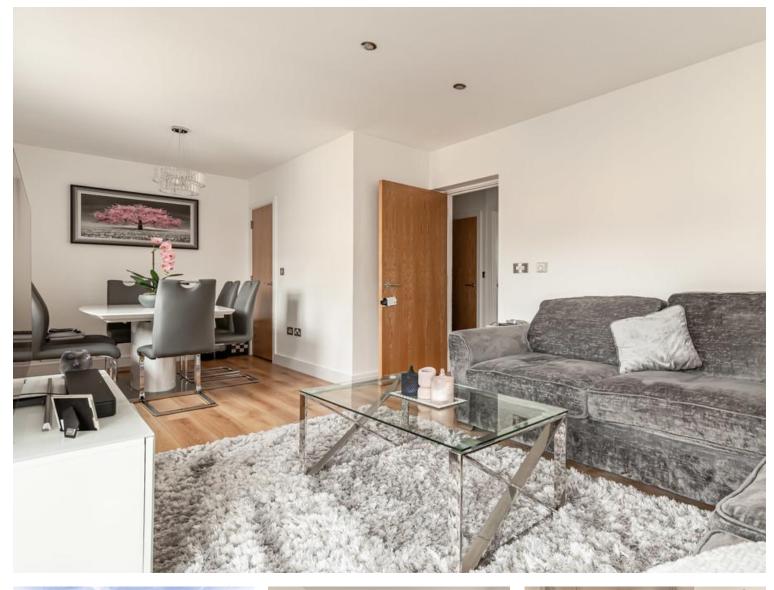

- Highly desirable and modern
- Allocated Parking

- Walking distance to Amenities
- Outside balcony

- Two bath/shower rooms
- Bright and spacious

A desirable and spacious top floor apartment located within easy reach of Epping station and High Street with its bars, cafes, restaurants, pubs and market. Two bedrooms, an en-suite shower room, large living room with dining area and a well fitted kitchen with integrated appliances. There is an additional family bathroom, allocated parking, secure video entry system and outside space in the form of a balcony overlooking the popular Arboretum Development.