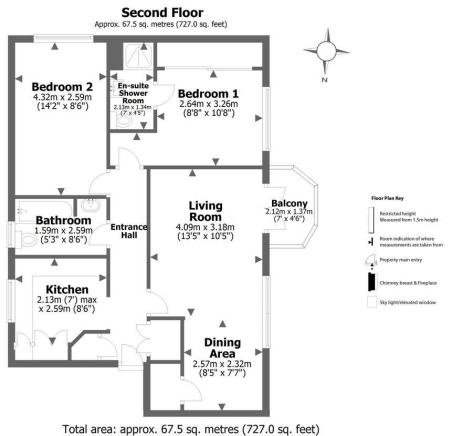

## 9 Buckingham Road CM16 5AF £1,650 pcm

Our floor plans are intended to give a general indication of the proposed floor layout only and may vary in the finished building and overall footage

5a Simon Campion Court, 232-234 High Street, Epping, Essex, CM16 4AU Tel: 01992 563090 Email: lettings@stevenette.com