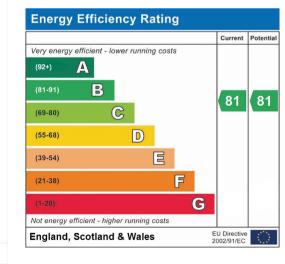

Tenure: Leasehold

- Retirement apartment.
- First floor.
- The Gross Internal Floor Area is approximately 451 sq/ft / 41 sq/metres.
- Exclusive Development for the Over 55's.
- 24 Hour Call Service & Communal Lounge.
- Situated within Walking Distance of Huntingdon Town Centre/Train Station.
- Well maintained landscaped communal gardens.
- Wet room with a walk in shower cubicle.
- The Property is sold with no forward chain.
- EPC: B.