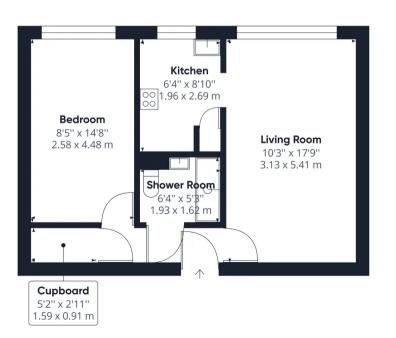

Tenure: Leasehold

- Retirement apartment.
- First floor.
- The Gross Internal Floor Area is approximately 451 sq/ft / 41 sq/metres.
- Exclusive Development for the Over 55's.
- 24 Hour Call Service & Communal Lounge.
- Situated within Walking Distance of Huntingdon Town Centre/Train Station.
- Well maintained landscaped communal gardens.
- Wet room with a walk in shower cubicle.
- The Property is sold with no forward chain.
- EPC: B.

Approximate total area

451.03 ft2

41.90 m<sup>2</sup>

## ensure accuracy, all measurements a approximate, not to scale. This floor plan is for illustrative purposes only GIRAFFE360

(1) Excluding balconies and ter