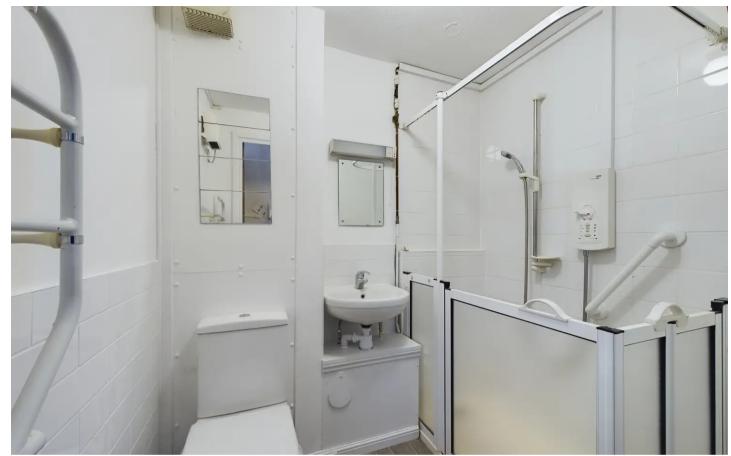

Tenure: Leasehold

- Retirement apartment.
- First floor.
- The Gross Internal Floor Area is approximately 451 sq/ft / 41 sq/metres.
- Exclusive Development for the Over 55's.
- 24 Hour Call Service & Communal Lounge.
- Situated within Walking Distance of Huntingdon Town Centre/Train Station.
- Well maintained landscaped communal gardens.
- Wet room with a walk in shower cubicle.
- The Property is sold with no forward chain.
- EPC: B.