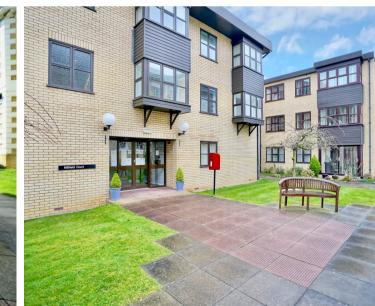

## Flat 30

Millfield Court Brampton Road, Huntingdon

A first floor retirement apartment of with newly fitted kitchen situated within walking distance of Huntingdon Town Centre with no forward chain. Council Tax band: A

Tenure: Leasehold

- Retirement apartment.
- First floor.
- The Gross Internal Floor Area is approximately 451 sq/ft / 41 sq/metres.
- Exclusive Development for the Over 55's.
- 24 Hour Call Service & Communal Lounge.
- Situated within Walking Distance of Huntingdon Town Centre/Train Station.
- Well maintained landscaped communal gardens.
- Wet room with a walk in shower cubicle.
- The Property is sold with no forward chain.
- EPC: B.

## INTRODUCTION

A one-bedroom apartment situated on the ground floor of the popular Millfield Court development designed for over 55's. Millfield Court is situated close to the town centre, railway station and bus routes. Other facilities to the development include emergency 24 hour call service, door entry system, fire alarm system, lift, residents lounge, communal laundry area and guest room.