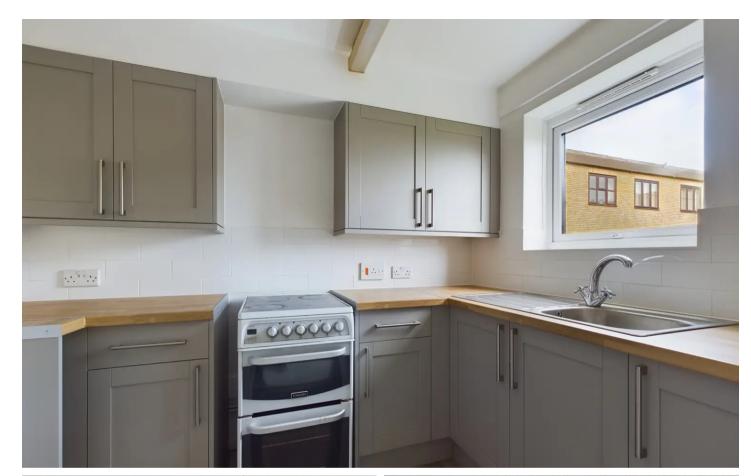

## Flat 30

Millfield Court Brampton Road, Huntingdon

A first floor retirement apartment of with newly fitted kitchen situated within walking distance of Huntingdon Town Centre with no forward chain. Council Tax band: A

Tenure: Leasehold

- Retirement apartment.
- First floor.
- The Gross Internal Floor Area is approximately 451 sq/ft / 41 sq/metres.
- Exclusive Development for the Over 55's.
- 24 Hour Call Service & Communal Lounge.
- Situated within Walking Distance of Huntingdon Town Centre/Train Station.
- Well maintained landscaped communal gardens.
- Wet room with a walk in shower cubicle.
- The Property is sold with no forward chain.
- EPC: B.