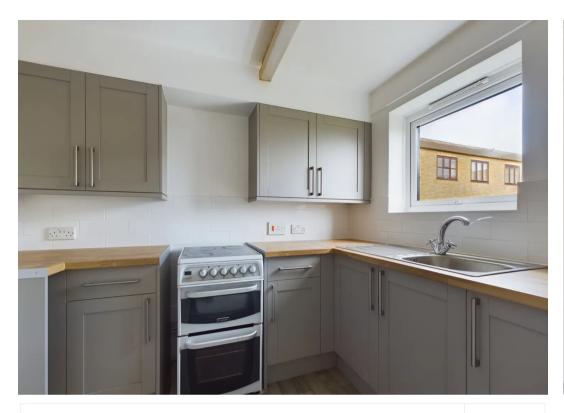

## Flat 30

Millfield Court Brampton Road, Huntingdon

A first floor retirement apartment of with newly fitted kitchen situated within walking distance of Huntingdon Town Centre with no forward chain. Council Tax band: A

Tenure: Leasehold

- Retirement apartment.
- First floor.
- The Gross Internal Floor Area is approximately 451 sq/ft / 41 sq/metres.
- Exclusive Development for the Over 55's.
- 24 Hour Call Service & Communal Lounge.
- Situated within Walking Distance of Huntingdon Town Centre/Train Station.
- Well maintained landscaped communal gardens.
- Wet room with a walk in shower cubicle.
- The Property is sold with no forward chain.
- EPC: B.