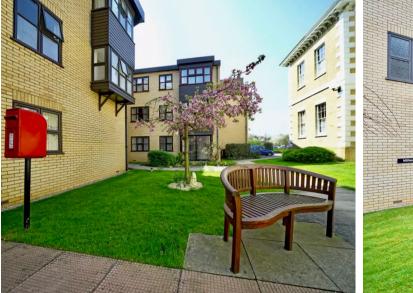

## Flat 30

Millfield Court Brampton Road, Huntingdon

A first floor retirement apartment of with newly fitted kitchen situated within walking distance of Huntingdon Town Centre with no forward chain. Council Tax band: A

Tenure: Leasehold

- Retirement apartment.
- First floor.
- The Gross Internal Floor Area is approximately 451 sq/ft / 41 sq/metres.
- Exclusive Development for the Over 55's.
- 24 Hour Call Service & Communal Lounge.
- Situated within Walking Distance of Huntingdon Town Centre/Train Station.
- Well maintained landscaped communal gardens.
- Wet room with a walk in shower cubicle.
- The Property is sold with no forward chain.
- EPC: B.

## INTRODUCTION

A one-bedroom apartment situated on the ground floor of the popular Millfield Court development designed for over 55's. Millfield Court is situated close to the town centre, railway station and bus routes. Other facilities to the development include emergency 24 hour call service, door entry system, fire alarm system, lift, residents lounge, communal laundry area and guest room.

## LOCATION

Situated on the outskirts of Huntingdon Town Centre the property provides easy access onto the A14/A1 road network. Schools catering for all age groups, both private and public can be found within a 20 mile radius Huntingdon itself benefits from a variety of independent shops, larger supermarkets and retail outlets. Within cycling distance, Huntingdon Train Station provides access to London Kings Cross in under an hour.