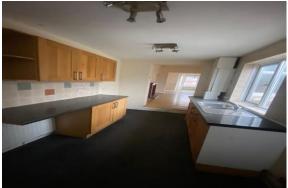

# **KITCHEN**

Kitchen to the rear, lower and wall cabinets, insert sink with mixer tap. no fitted white goods, plenty room to make improvments. Combi boiler location. Plumbed for washer, radiator and socket points.