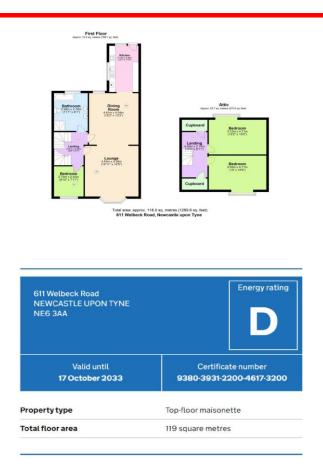

nning room, Lounge to the front with big bay windows letting in lots of natural light. Radiators and socket points



# **KITCHEN**

Kitchen to the rear, lower and wall cabinets, insert sink with mixer tap. no fitted white goods, plenty room to make improvments. Combi boiler location. Plumbed for washer, radiator and socket points.



#### MASTER BEDROOM

Largest bedroom on level 2. Big window with lots of natural light, radiator and socket points.



# **BEDROOM 2**

2nd bedroom on the top level, Large window, radiator and socket points.



# **BEDROOM 3**

Smaller bedroom on level one to the front of the property, radiator and socket points.



# BATHROOM

Bathroom on level 1, bath, seperate shower and double sinks. Plenty room to have the perfect chill area.



# FLOORPLAN

Floor plan



EPC - D

#### Tenure

David Robson and Associates have been advised by the vendor that this property is leasehold, although we have not seen any legal written confirmation to be able to confirm this. Please contact the branch if you have any queries in relation to the tenure before proceeding to purchase the property.

# AGENTS COMMENTS

The above details are believed to be correct but no warranty or representation is given or made as to their accuracy and they shall not form any part of any contract. Any services, systems and appliances listed in this specification have not been tested by us and no guarantee as to their operating ability or efficiency is given. We recommend purchasers arrange for a qualified person to check all appliances/services/systems before legal commitment. All me