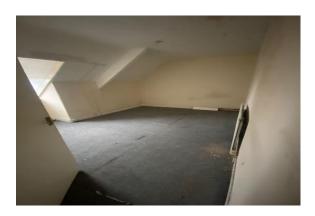

## **DINING ROOM**

Large open plan lounge diningroom with access to the kitchen. Great size windows so lovely and light. High ceilings, radiators and socket points.

#### LIVING ROOM

Large open plan lounge and dinning room, Lounge to the front with big bay windows letting in lots of natural light. Radiators and socket points