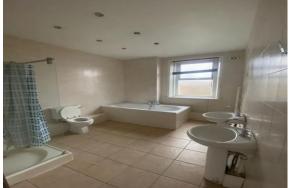

# BATHROOM

Bathroom on level 1, bath, seperate shower and double sinks. Plenty room to have the perfect chill area.