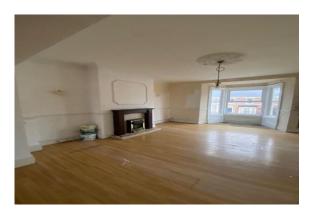

#### LIVING ROOM

Large open plan lounge and dinning room, Lounge to the front with big bay windows letting in lots of natural light. Radiators and socket points