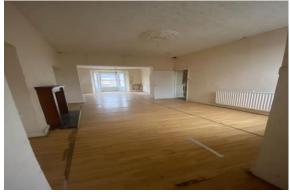

## **DINING ROOM**

Large open plan lounge diningroom with access to the kitchen. Great size windows so lovely and light. High ceilings, radiators and socket points.

#### LIVING ROOM

Large open plan lounge and dinning room, Lounge to the front with big bay windows letting in lots of natural light. Radiators and socket points