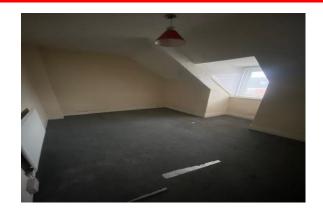

## **DINING ROOM**

Large open plan lounge diningroom with access to the kitchen. Great size windows so lovely and light. High ceilings, radiators and socket points.

#### LIVING ROOM

Large open plan lounge and dinning room, Lounge to the front with big bay windows letting in lots of natural light. Radiators and socket points