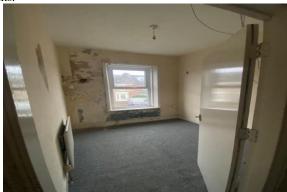

#### MASTER BEDROOM

Largest bedroom on level 2. Big window with lots of natural light, radiator and socket points.

# **BEDROOM 2**

2nd bedroom on the top level, Large window, radiator and socket points.

# **BEDROOM 3**

Smaller bedroom on level one to the front of the property, radiator and socket points.