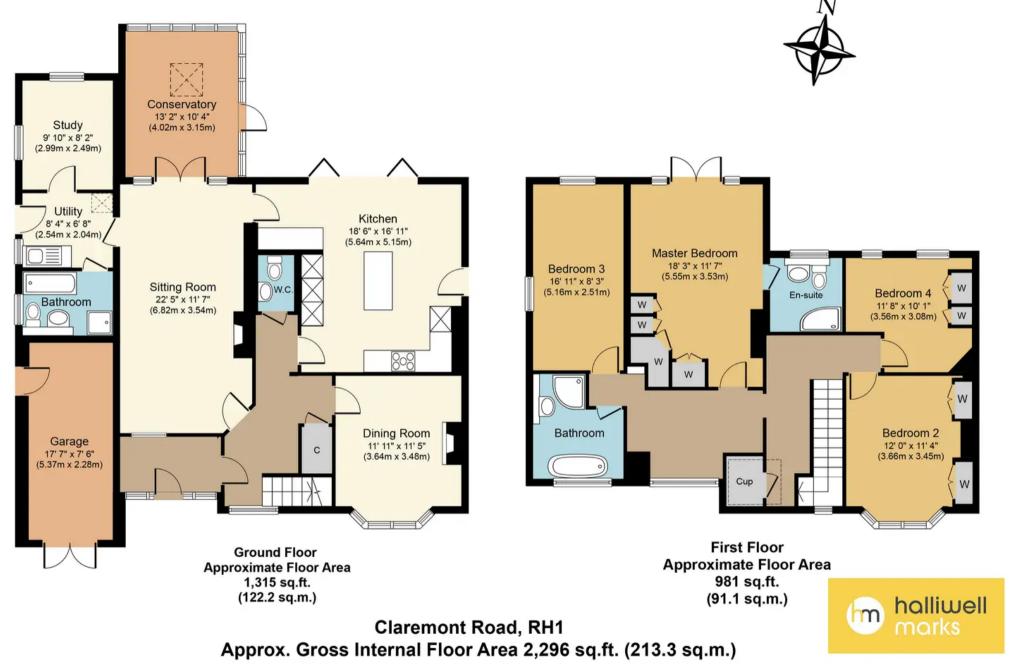

## 9 Claremont Road

This property is a stunning five bedroom detached house, offering ample space for a growing family. This beautiful family home features a large kitchen breakfast room, perfect for entertaining guests, as well as a cloakroom/wc and utility room for added convenience. The property boasts two/three reception rooms and a conservatory, providing a flexible living space to suit any lifestyle. The master bedroom comes complete with an en-suite bathroom, while the family bathroom features a roll top bath and shower cubical. With an integral garage and off-road parking for two cars, there is no shortage of parking space. Situated in a quiet cul-de-sac, the property also benefits from being within walking distance to Redhill Station and shops. Offering potential for an annexe, this property is truly a dream home waiting to be discovered.

Council Tax band: F

Tenure: Freehold

Whilst every attempt has been made to ensure the accuracy of the floor plan contained here, measurements of doors, windows, rooms and any other items are approximate and no responsibility is taken for any error, omission, or mis-statement. The measurements should not be relied upon for valuation, transaction and/or funding purposes This plan is for illustrative purposes only and should be used as such by any prospective purchaser or tenant.