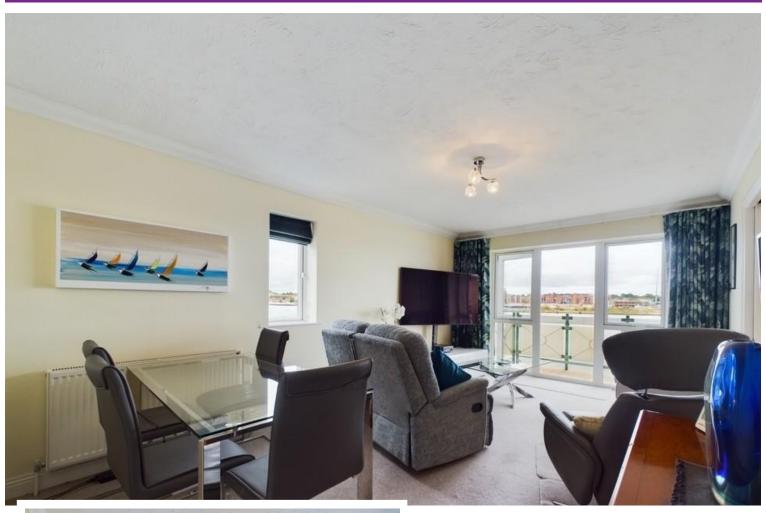

## Property Description

LIVING ROOM 16' 11" x 11' 1" (5.16m x 3.38m)

The generously sized and tastefully decorated lounge is situated on the undisturbed East side of the building and is an ideal area to unwind. The lounge benefits from large patio doors and glazed side panels opening onto a private balcony. The balcony spans the whole East side of the apartment, making an outdoor seating area to sit and enjoy the views. The living room has space for both lounge and dining furniture.