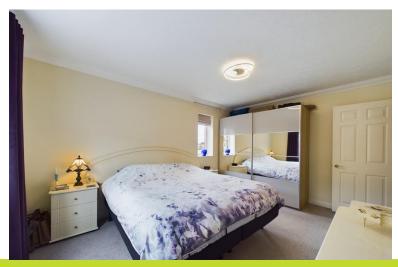

#### BEDROOM 2 11' 2" x 10' 8" (3.4m x 3.25m)

Bedroom 2 is generously sized and benefits from built in wardrobes. With double aspect windows this is a lovely light room, and there is ample space for a bed and additional bedroom furniture.