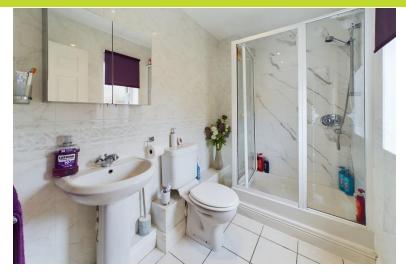

# EN-SUITE SHOWER ROOM 7' 11" x 5' 4" (2.41m x 1.63m)

The en-suite shower room is accessed from the master bedroom. It has a modern white suite with low level W.C, vanity wash basin and a walk in shower cubicle. There is a large window allowing plenty of natural light into the room. The white tiled floor and walls make this a lovely bright room.