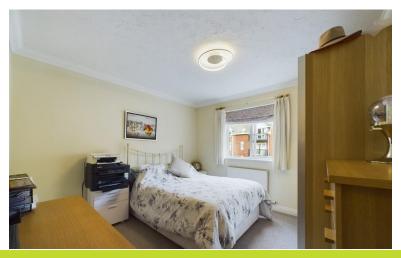

#### BEDROOM 2 11' 2" x 10' 8" (3.4m x 3.25m)

Bedroom 2 is generously sized and benefits from built in wardrobes. With double aspect windows this is a lovely light room, and there is ample space for a bed and additional bedroom furniture.