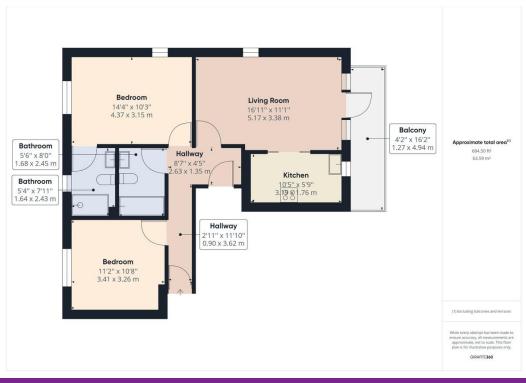

## Property Description

LIVING ROOM 16' 11" x 11' 1" (5.16m x 3.38m)

The generously sized and tastefully decorated lounge is situated on the undisturbed East side of the building and is an ideal area to unwind. The lounge benefits from large patio doors and glazed side panels opening onto a private balcony. The balcony spans the whole East side of the apartment, making an outdoor seating area to sit and enjoy the views. The living room has space for both lounge and dining furniture.

KITCHEN 10' 5" x 5' 9" (3.18m x 1.75m)

The modern and less than a year old Quartz kitchen offers AEG top of the range appliances and a 3 way Quooker tap with boiling, hot/cold and filtered water. There is a good range of white base and wall units. Accessed from the lounge and with a window overlooking the private balcony, this is a light and airy room.

### BEDROOM 1 14' 4" x 10' 3" (4.37m x 3.12m)

The master bedroom is well proportioned and has built in wardrobes and an en-suite bathroom.

#### BEDROOM 2 11' 2" x 10' 8" (3.4m x 3.25m)

Bedroom 2 is generously sized and benefits from built in wardrobes. With double aspect windows this is a lovely light room, and there is ample space for a bed and additional bedroom furniture.

# EN-SUITE SHOWER ROOM 7' 11" x 5' 4" (2.41m x 1.63m)

The en-suite shower room is accessed from the master bedroom. It has a modern white suite with low level W.C, vanity wash basin and a walk in shower cubicle. There is a large window allowing plenty of natural light into the room. The white tiled floor and walls make this a lovely bright room.

#### BATHROOM 8' 0" x 5' 6" (2.44m x 1.68m)

The family bathroom accessed from the main hallway has a modern white suite with bath with shower over, wash basin and low level W.C.