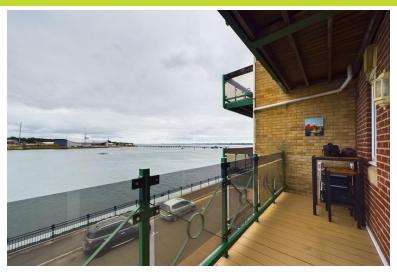

## Property Description

LIVING ROOM 16' 11" x 11' 1" (5.16m x 3.38m)

The generously sized and tastefully decorated lounge is situated on the undisturbed East side of the building and is an ideal area to unwind. The lounge benefits from large patio doors and glazed side panels opening onto a private balcony. The balcony spans the whole East side of the apartment, making an outdoor seating area to sit and enjoy the views. The living room has space for both lounge and dining furniture.