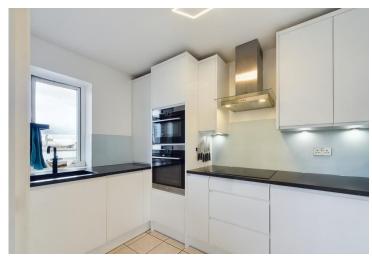

KITCHEN 10' 5" x 5' 9" (3.18m x 1.75m)

The modern and less than a year old Quartz kitchen offers AEG top of the range appliances and a 3 way Quooker tap with boiling, hot/cold and filtered water. There is a good range of white base and wall units. Accessed from the lounge and with a window overlooking the private balcony, this is a light and airy room.