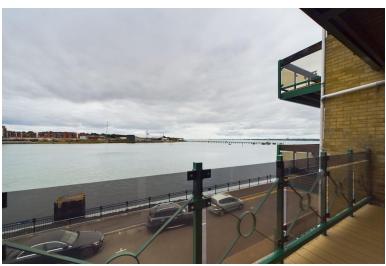

## Property Description

LIVING ROOM 16' 11" x 11' 1" (5.16m x 3.38m)

The generously sized and tastefully decorated lounge is situated on the undisturbed East side of the building and is an ideal area to unwind. The lounge benefits from large patio doors and glazed side panels opening onto a private balcony. The balcony spans the whole East side of the apartment, making an outdoor seating area to sit and enjoy the views. The living room has space for both lounge and dining furniture.