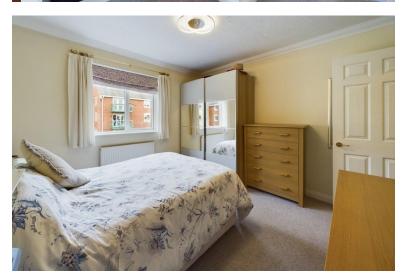

### BEDROOM 1 14' 4" x 10' 3" (4.37m x 3.12m)

The master bedroom is well proportioned and has built in wardrobes and an en-suite bathroom.