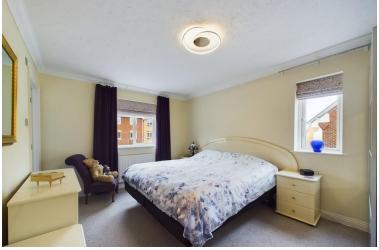

### BEDROOM 1 14' 4" x 10' 3" (4.37m x 3.12m)

The master bedroom is well proportioned and has built in wardrobes and an en-suite bathroom.