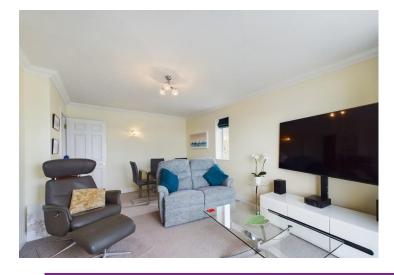

## Property Description

LIVING ROOM 16' 11" x 11' 1" (5.16m x 3.38m)

The generously sized and tastefully decorated lounge is situated on the undisturbed East side of the building and is an ideal area to unwind. The lounge benefits from large patio doors and glazed side panels opening onto a private balcony. The balcony spans the whole East side of the apartment, making an outdoor seating area to sit and enjoy the views. The living room has space for both lounge and dining furniture.