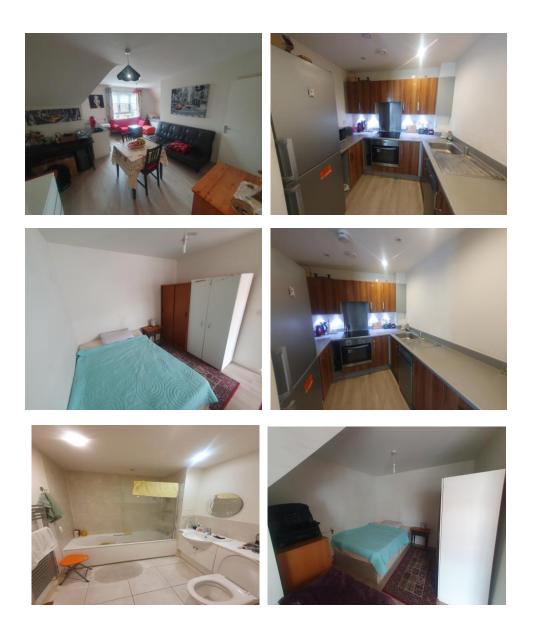

## STAIRS TO SECOND FLOOR

| HALLWAY        | Radiator. Laminate flooring. storage cupboard housing washing machine.                                                                    |
|----------------|-------------------------------------------------------------------------------------------------------------------------------------------|
| LIVING ROOM    | 17' 3" x 12' 2" (5.26m x 3.71m) Max Radiator. Laminate flooring.                                                                          |
| FITTED KITCHEN | 6' 6" to 8' 10" x 7'10 (1.98m to 2.69m x 2.39m) Plumbed for Dish washer. Single oven. Spot lights. Laminate flooring. Partly tiled walls. |
| BEDROOM AREA   | 14' 6" x 9' 4" (4.42m x 2.84m) Laminate flooring.                                                                                         |
| BATHROOM/WC    | Panelled bath with mixer tap. Ceramic tiled flooring. Low Level WC. Hand basin with storage. Towel Radiator.                              |