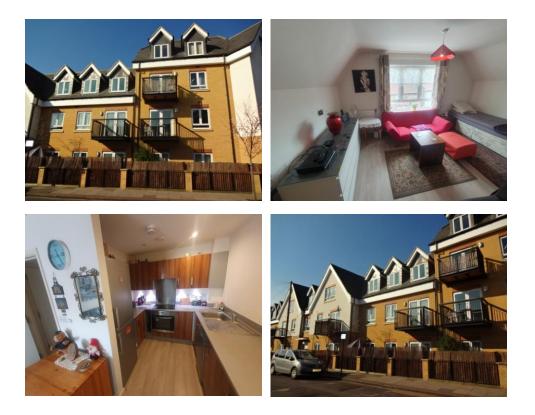

# £ 220,000 Leasehold Featherstone Court, Southall, Middlesex, UB2 5GQ

We are pleased to offer to market this IMPRESSIVE SUPER STUDIO FLAT.

Set within BARRATTS DEVELOPMENT located on FEATHERSTONE ROAD\* LONG LEASE comprising of 999 Years from 2013\* Fitted Kitchen with HOB, OVEN \* SPACIOUS MODERN BATHROOM\* Double Glazing.

#### 96 Featherstone Court, Featherstone Road, Southall, Middlesex, UB2 5GQ

#### COMMUNAL ENTRANCE

## STAIRS TO SECOND FLOOR

| HALLWAY        | Radiator. Laminate flooring. storage cupboard housing washing machine.                                                                    |
|----------------|-------------------------------------------------------------------------------------------------------------------------------------------|
| LIVING ROOM    | 17' 3" x 12' 2" (5.26m x 3.71m) Max Radiator. Laminate flooring.                                                                          |
| FITTED KITCHEN | 6' 6" to 8' 10" x 7'10 (1.98m to 2.69m x 2.39m) Plumbed for Dish washer. Single oven. Spot lights. Laminate flooring. Partly tiled walls. |
| BEDROOM AREA   | 14' 6" x 9' 4" (4.42m x 2.84m) Laminate flooring.                                                                                         |
| BATHROOM/WC    | Panelled bath with mixer tap. Ceramic tiled flooring. Low Level WC. Hand basin with storage. Towel Radiator.                              |

# COMMUNAL GARDENS