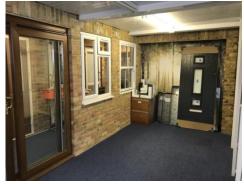

# POONAM ESTATES

Where experience counts

Established 1986

# Offers in the region of £ 135,000 LEASEHOLD Long Lane (REAR OF), Uxbridge, Middlesex, UB10 9PG









COMMERCIAL - DOUBLE GLAZING BUSINESS for SALE - ESTABLISHED for over 30 years is this WINDOWS & DOORS business set behind LONG LANE.

Comprises: WORKSHOP, KITCHEN, SEP. WC, OFFICE, DISPLAY AREA, ADJACENT TRIPLE GARAGE, OFF STREET PARKING BAYS FOR 5-7 VEHICLES.

NEW LEASE to be issued.

### ESTABLISHED BUSINESS

# **WORKSHOP / OFFICE & AMPLE PARKING**





SALES LETTINGS MORTGAGES

Tel: 020 8571 4144



#### WORKSHOP / KITCHEN / OFFICE / DISPLAY AREA

50' x 17' 5 (15.67m x 1.52m)

#### TRIPLE GARAGE / STORAGE AREA

20' x 20' (6.6m x 6.6m) Electric shutters, concrete floor, light & power. 2 car parking spaces in front of garage.

#### **NEW LEASE TERMS**

INITIAL RENT £ 16,500 per annum

RENT REVIEWS EVERY 4 YEARS

LEASE TERM 12 YEARS

PRICE INCLUDES FIXTURE & FITTINGS, VEHICLE PARKING