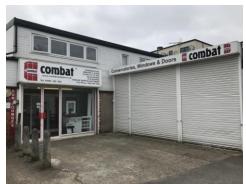

# Offers in the region of £ 135,000 LEASEHOLD Long Lane (REAR OF), Uxbridge, Middlesex, UB10 9PG

COMMERCIAL - DOUBLE GLAZING BUSINESS for SALE - ESTABLISHED for over 30 years is this WINDOWS & DOORS business set behind LONG LANE.

Comprises: WORKSHOP, KITCHEN, SEP. WC, OFFICE, DISPLAY AREA, ADJACENT TRIPLE GARAGE, OFF STREET PARKING BAYS FOR 5-7 VEHICLES.

NEW LEASE to be issued.

## Combat Window Doors, 301 Long Lane (REAR OF), Hillingdon, Uxbridge, Middlesex, UB10 9PG

Please note that it is not our policy to test services or domestic appliances, so we cannot verify that they are all in working order. The purchaser might check for themselves or obtain verification from their solicitor or their surveyor.