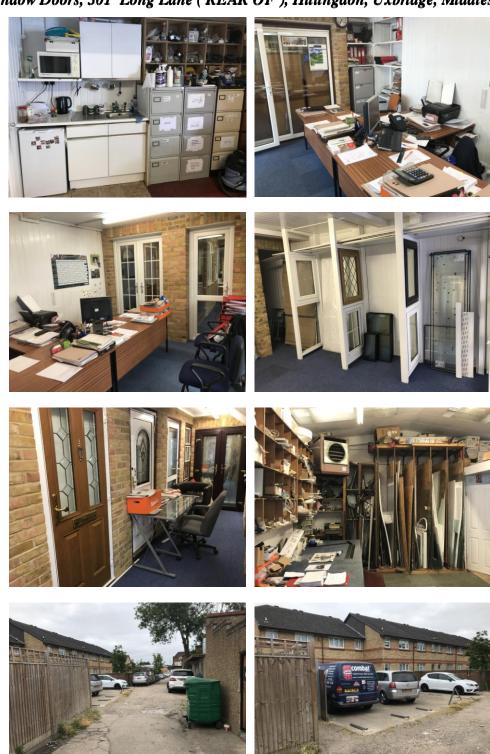

# Offers in the region of £ 135,000 LEASEHOLD Long Lane (REAR OF), Uxbridge, Middlesex, UB10 9PG

COMMERCIAL - DOUBLE GLAZING BUSINESS for SALE - ESTABLISHED for over 30 years is this WINDOWS & DOORS business set behind LONG LANE.

Comprises: WORKSHOP, KITCHEN, SEP. WC, OFFICE, DISPLAY AREA, ADJACENT TRIPLE GARAGE, OFF STREET PARKING BAYS FOR 5-7 VEHICLES.

NEW LEASE to be issued.

#### WORKSHOP / KITCHEN / OFFICE / DISPLAY AREA

50' x 17' 5 (15.67m x 1.52m)

#### TRIPLE GARAGE / STORAGE AREA

20' x 20' (6.6m x 6.6m) Electric shutters, concrete floor, light & power. 2 car parking spaces in front of garage.