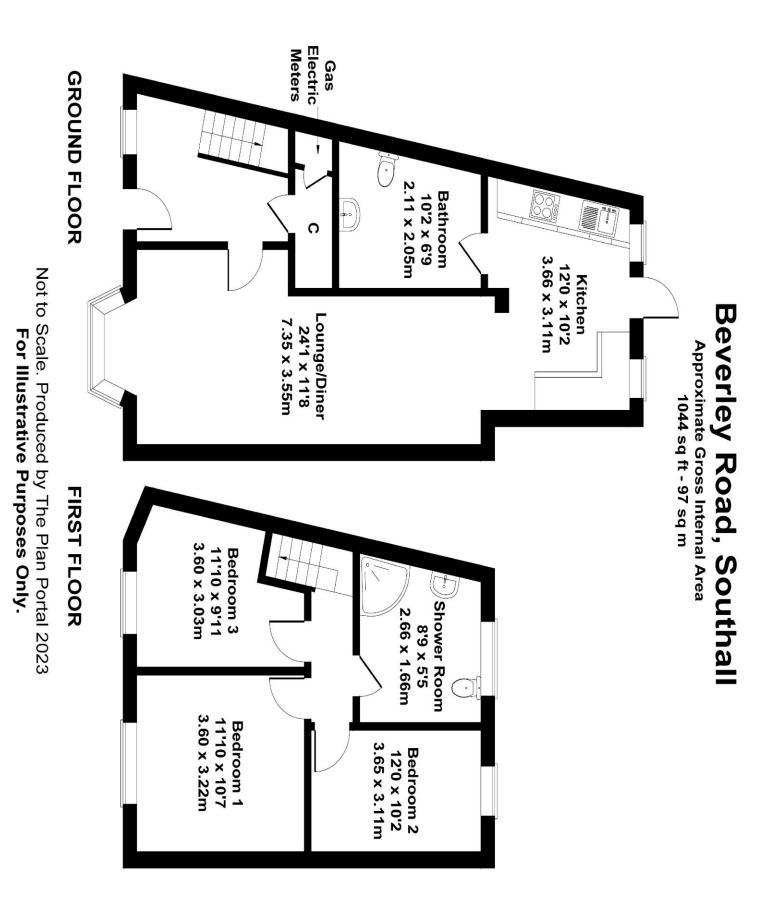

## **GROUND FLOOR**

| HALLWAY              | Radiator. Storage Under Stairs, Storage Cupboard.                                                                                                                                         |
|----------------------|-------------------------------------------------------------------------------------------------------------------------------------------------------------------------------------------|
| THROUGH LOUNGE       | 26' 5" (into bay) x 11' 7" (8.05m x 3.53m) to 8' 10 2 Radiators,<br>Laminate Flooring, open plan to kitchen/diner.                                                                        |
| FITTED KITCHEN/DINER | 10' 2" x 12' 8" (3.1 m x 3.86m) Partially tiled Walls, Tiled Floor,<br>Sink Unit with Mixer Taps, Built in Hob, Oven & Hood, Double<br>glazed door to rear garden. Irregular shaped room. |
| UTILITY ROOM / WC    | Tiled Floor, plumbed for washing Machine, Low level WC, Hand<br>Basin with Pedestal, "Vaillant" Boiler, Towel Radiator, Irregular<br>shape room.                                          |
| FIRST FLOOR          |                                                                                                                                                                                           |
| LANDING              |                                                                                                                                                                                           |
| REAR BEDROOM 1       | 12' 0" x 10' 2" (3.66m x 3.1m) Radiator. Laminate Flooring.                                                                                                                               |
| FRONT BEDROOM 2      | 11' 10" x 10' 7" (3.61m x 3.23m) Radiator. Laminate Flooring.                                                                                                                             |
| FRONT BEDROOM 3      | 11' 7" x 9' 5" (3.53m x 2.87m) to 4' 5 Irregular shape room,<br>Laminate Flooring, Radiator.                                                                                              |
| SHOWER/WC            | Laminate Flooring, Majority Tiled Walls, Hand Basin with<br>Pedestal, Low Level WC, Radiator, Access to the Loft, Shower<br>Cubicle with tray, Hose & spout.                              |
| OUTSIDE              |                                                                                                                                                                                           |
| FRONT GARDEN         | Metal gated door & fencing.                                                                                                                                                               |
| REAR GARDEN          | 30' (9.14m) Hose Tap, Concrete Patio Area, Slab Paved Area, gate to rear alley way.                                                                                                       |