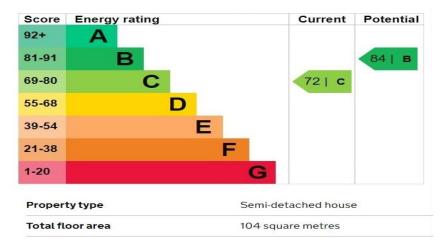

Tiled Walls, Hand Basin with<br>Pedestal, Low Level WC, Radiator, Access to the Loft, Shower<br>Cubicle with tray, Hose & spout.                              |
| OUTSIDE              |                                                                                                                                                                                           |
| FRONT GARDEN         | Metal gated door & fencing.                                                                                                                                                               |
| REAR GARDEN          | 30' (9.14m) Hose Tap, Concrete Patio Area, Slab Paved Area, gate to rear alley way.                                                                                                       |





## Beverley Road, Southall, UB2 4EF



Please note that it is not our policy to test services or domestic appliances, so we cannot verify that they are all in working order. The purchaser might check for themselves or obtain verification from their solicitor or their surveyor.