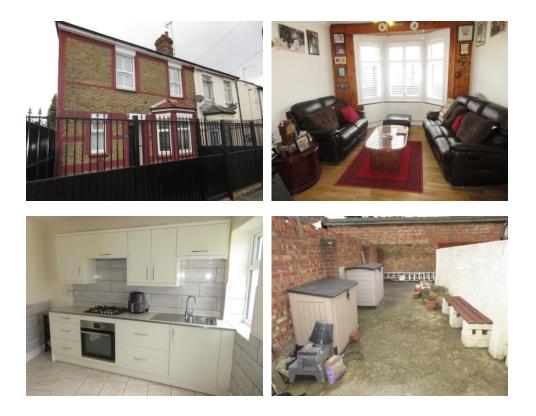

## £ 475,000 Freehold Beverley Road, Southall, Middlesex, UB2 4EF

A well-presented EXTENDED SEMI within motoring distance of HEATHROW, M4 & A4.

Features: 3 Bedroom, Through lounge, Modern fitted kitchen / diner, Utility/WC room, Bathroom/WC, Good sized rear garden, Front Garden with metal gated fencing & door.

## **GROUND FLOOR**

| HALLWAY              | Radiator. Storage Under Stairs, Storage Cupboard.                                                                                                                                         |
|----------------------|-------------------------------------------------------------------------------------------------------------------------------------------------------------------------------------------|
| THROUGH LOUNGE       | 26' 5" (into bay) x 11' 7" (8.05m x 3.53m) to 8' 10 2 Radiators,<br>Laminate Flooring, open plan to kitchen/diner.                                                                        |
| FITTED KITCHEN/DINER | 10' 2" x 12' 8" (3.1 m x 3.86m) Partially tiled Walls, Tiled Floor,<br>Sink Unit with Mixer Taps, Built in Hob, Oven & Hood, Double<br>glazed door to rear garden. Irregular shaped room. |
| UTILITY ROOM / WC    | Tiled Floor, plumbed for washing Machine, Low level WC, Hand<br>Basin with Pedestal, "Vaillant" Boiler, Towel Radiator, Irregular<br>shape room.                                          |
| FIRST FLOOR          |                                                                                                                                                                                           |
| LANDING              |                                                                                                                                                                                           |
| REAR BEDROOM 1       | 12' 0" x 10' 2" (3.66m x 3.1m) Radiator. Laminate Flooring.                                                                                                                               |
| FRONT BEDROOM 2      | 11' 10" x 10' 7" (3.61m x 3.23m) Radiator. Laminate Flooring.                                                                                                                             |
| FRONT BEDROOM 3      | 11' 7" x 9' 5" (3.53m x 2.87m) to 4' 5 Irregular shape room,<br>Laminate Flooring, Radiator.                                                                                              |
| SHOWER/WC            | Laminate Flooring, Majority Tiled Walls, Hand Basin with<br>Pedestal, Low Level WC, Radiator, Access to the Loft, Shower<br>Cubicle with tray, Hose & spout.                              |
| OUTSIDE              |                                                                                                                                                                                           |
| FRONT GARDEN         | Metal gated door & fencing.                                                                                                                                                               |
| REAR GARDEN          | 30' (9.14m) Hose Tap, Concrete Patio Area, Slab Paved Area, gate to rear alley way.                                                                                                       |