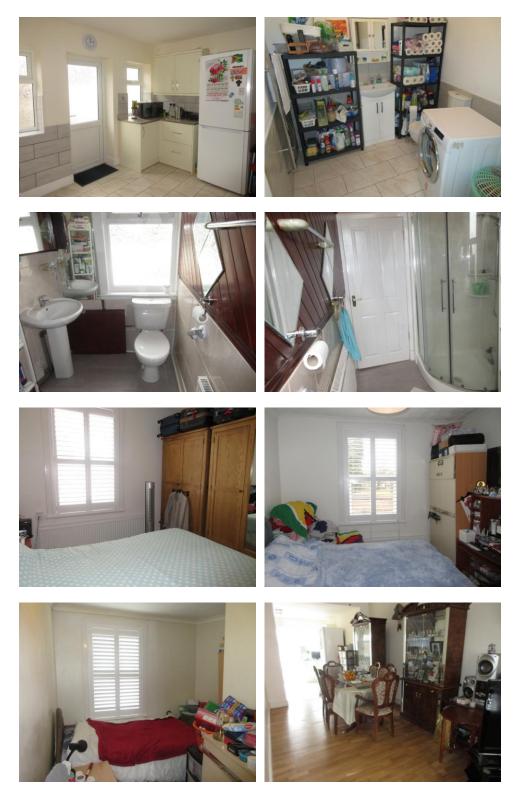

## **GROUND FLOOR**

| HALLWAY              | Radiator. Storage Under Stairs, Storage Cupboard.                                                                                                                                         |
|----------------------|-------------------------------------------------------------------------------------------------------------------------------------------------------------------------------------------|
| THROUGH LOUNGE       | 26' 5" (into bay) x 11' 7" (8.05m x 3.53m) to 8' 10 2 Radiators,<br>Laminate Flooring, open plan to kitchen/diner.                                                                        |
| FITTED KITCHEN/DINER | 10' 2" x 12' 8" (3.1 m x 3.86m) Partially tiled Walls, Tiled Floor,<br>Sink Unit with Mixer Taps, Built in Hob, Oven & Hood, Double<br>glazed door to rear garden. Irregular shaped room. |
| UTILITY ROOM / WC    | Tiled Floor, plumbed for washing Machine, Low level WC, Hand<br>Basin with Pedestal, "Vaillant" Boiler, Towel Radiator, Irregular<br>shape room.                                          |
| FIRST FLOOR          |                                                                                                                                                                                           |
| LANDING              |                                                                                                                                                                                           |
| REAR BEDROOM 1       | 12' 0" x 10' 2" (3.66m x 3.1m) Radiator. Laminate Flooring.                                                                                                                               |
| FRONT BEDROOM 2      | 11' 10" x 10' 7" (3.61m x 3.23m) Radiator. Laminate Flooring.                                                                                                                             |
| FRONT BEDROOM 3      | 11' 7" x 9' 5" (3.53m x 2.87m) to 4' 5 Irregular shape room,<br>Laminate Flooring, Radiator.                                                                                              |
| SHOWER/WC            | Laminate Flooring, Majority Tiled Walls, Hand Basin with<br>Pedestal, Low Level WC, Radiator, Access to the Loft, Shower<br>Cubicle with tray, Hose & spout.                              |
| OUTSIDE              |                                                                                                                                                                                           |
| FRONT GARDEN         | Metal gated door & fencing.                                                                                                                                                               |
| REAR GARDEN          | 30' (9.14m) Hose Tap, Concrete Patio Area, Slab Paved Area, gate to rear alley way.                                                                                                       |