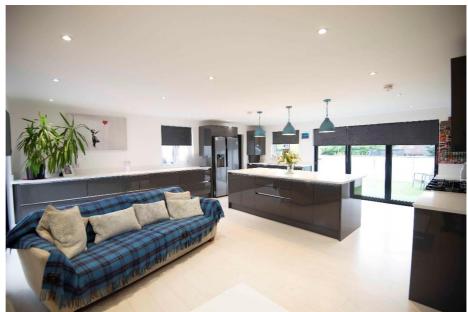

# **East Kilbride's Local Estate Agent**

E.K. Business Park 14 Stroud Road East Kilbride G75 OYA

The open plan kitchen/ family/ dining room overlooks the front and side of the property ad has bi folding doors to the rear patio area.

# **East Kilbride's Local Estate Agent**

**Joyce Heeps Homes Ltd** E.K. Business Park

14 Stroud Road East Kilbride G75 0YA

It has contemporary style high gloss cabinets, granite worksurface and centre island. It includes the rangemaster cooker with two ovens, grill and warming drawer, the integrated dishwasher and washing machine, and

American style fridge freezer.