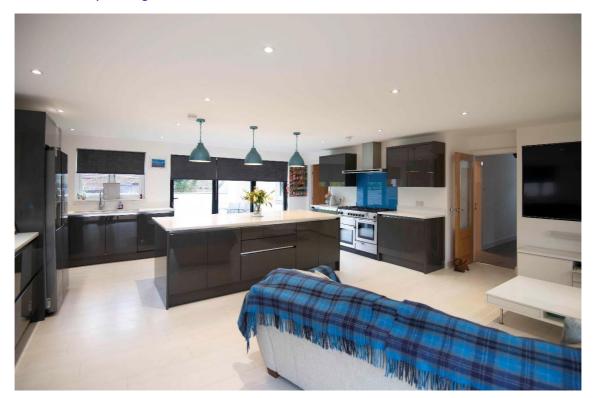

# **East Kilbride's Local Estate Agent**

E.K. Business Park 14 Stroud Road East Kilbride G75 OYA

The open plan kitchen/ family/ dining room overlooks the front and side of the property ad has bi folding doors to the rear patio area.

# **East Kilbride's Local Estate Agent**

**Joyce Heeps Homes Ltd** E.K. Business Park

14 Stroud Road East Kilbride G75 0YA

It has contemporary style high gloss cabinets, granite worksurface and centre island. It includes the rangemaster cooker with two ovens, grill and warming drawer, the integrated dishwasher and washing machine, and

American style fridge freezer.