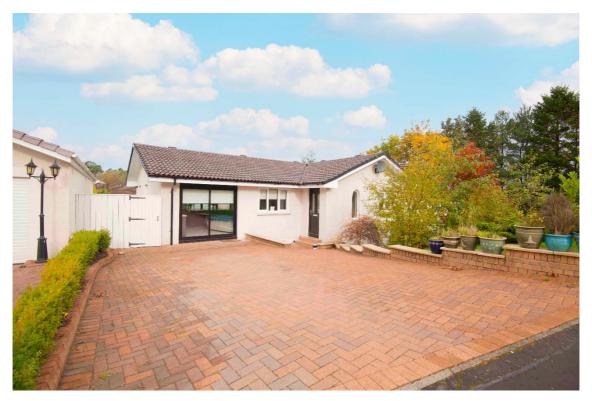

#### **Features**

Set in cul de sac.

Multiple car monobloc driveway

Open plan kitchen/family/dining room to include all appliances.

New windows, doors, and bi-fold doors throughout

New family shower room

New luxury En suite bath/shower room

### **East Kilbride's Local Estate Agent**

The property is on a large plot with private gardens to the front side and rear. The front and side gardens are laid to lawn, with multiple car monobloc driveway, conifer privacy hedging and timber fence.