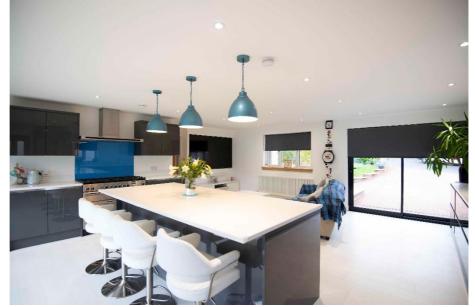

# **East Kilbride's Local Estate Agent**

E.K. Business Park 14 Stroud Road East Kilbride G75 OYA

The open plan kitchen/ family/ dining room overlooks the front and side of the property ad has bi folding doors to the rear patio area.

# **East Kilbride's Local Estate Agent**

**Joyce Heeps Homes Ltd** E.K. Business Park

14 Stroud Road East Kilbride G75 0YA

It has contemporary style high gloss cabinets, granite worksurface and centre island. It includes the rangemaster cooker with two ovens, grill and warming drawer, the integrated dishwasher and washing machine, and

American style fridge freezer.