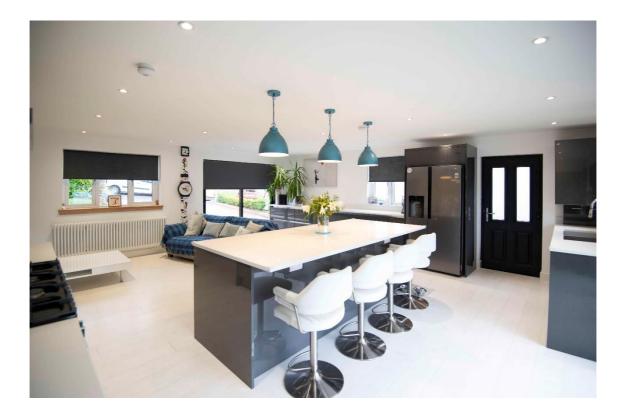

# **East Kilbride's Local Estate Agent**

E.K. Business Park 14 Stroud Road East Kilbride G75 OYA

The open plan kitchen/ family/ dining room overlooks the front and side of the property ad has bi folding doors to the rear patio area.

# **East Kilbride's Local Estate Agent**

**Joyce Heeps Homes Ltd** E.K. Business Park

14 Stroud Road East Kilbride G75 0YA

It has contemporary style high gloss cabinets, granite worksurface and centre island. It includes the rangemaster cooker with two ovens, grill and warming drawer, the integrated dishwasher and washing machine, and

American style fridge freezer.