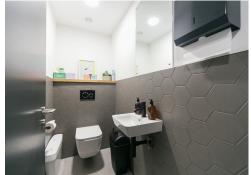

#### **Amenities**

- Fully Fitted CAT A+
- Available on a sublease direct from the tenants
- Plug and Play- ready to move in straightaway
- **-** 56 fixed desks
- Kitchenette and breakout area
- **–** 4 internal meeting rooms
- **–** 2 phone booths
- Demised WC's & Showers
- Air conditioning installed

#### **Description**

The 1st Floor at 12-16 Clerkenwell Road is being offered in a fully fitted condition, with 56 desks in situ, 4 meeting rooms and 2 phone/call booths. The space also boasts a fully fitted kitchen, breakout area and demised WCs and showers. In excellent condition, this unit is the ideal space for a tenant to move straight into with little amendments needed.