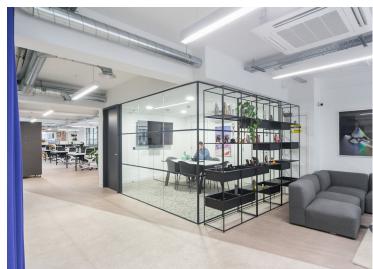

#### **Description**

The 1st Floor at 12-16 Clerkenwell Road is being offered in a fully fitted condition, with 56 desks in situ, 4 meeting rooms and 2 phone/call booths. The space also boasts a fully fitted kitchen, breakout area and demised WCs and showers. In excellent condition, this unit is the ideal space for a tenant to move straight into with little amendments needed.