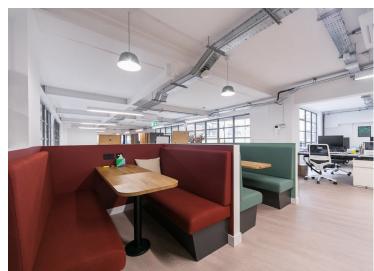

#### **Description**

The 1st Floor at 12-16 Clerkenwell Road is being offered in a fully fitted condition, with 56 desks in situ, 4 meeting rooms and 2 phone/call booths. The space also boasts a fully fitted kitchen, breakout area and demised WCs and showers. In excellent condition, this unit is the ideal space for a tenant to move straight into with little amendments needed.