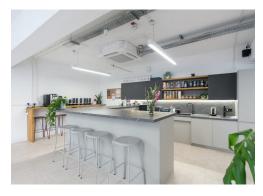

#### **Description**

The 1st Floor at 12-16 Clerkenwell Road is being offered in a fully fitted condition, with 56 desks in situ, 4 meeting rooms and 2 phone/call booths. The space also boasts a fully fitted kitchen, breakout area and demised WCs and showers. In excellent condition, this unit is the ideal space for a tenant to move straight into with little amendments needed.