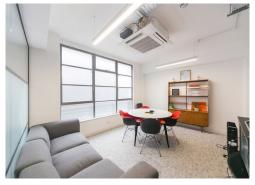

#### **Description**

The 1st Floor at 12-16 Clerkenwell Road is being offered in a fully fitted condition, with 56 desks in situ, 4 meeting rooms and 2 phone/call booths. The space also boasts a fully fitted kitchen, breakout area and demised WCs and showers. In excellent condition, this unit is the ideal space for a tenant to move straight into with little amendments needed.