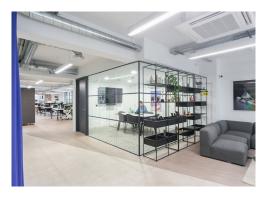

#### **Description**

The 1st Floor at 12-16 Clerkenwell Road is being offered in a fully fitted condition, with 56 desks in situ, 4 meeting rooms and 2 phone/call booths. The space also boasts a fully fitted kitchen, breakout area and demised WCs and showers. In excellent condition, this unit is the ideal space for a tenant to move straight into with little amendments needed.