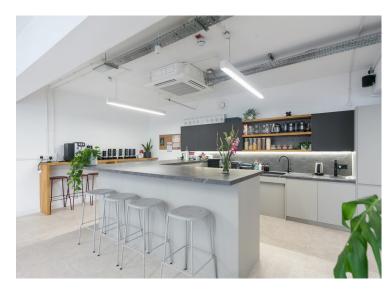

#### **Amenities**

- Fully Fitted CAT A+
- Available on a sublease direct from the tenants
- Plug and Play- ready to move in straightaway
- **-** 56 fixed desks
- Kitchenette and breakout area
- **–** 4 internal meeting rooms
- **–** 2 phone booths
- Demised WC's & Showers
- Air conditioning installed

#### **Description**

The 1st Floor at 12-16 Clerkenwell Road is being offered in a fully fitted condition, with 56 desks in situ, 4 meeting rooms and 2 phone/call booths. The space also boasts a fully fitted kitchen, breakout area and demised WCs and showers. In excellent condition, this unit is the ideal space for a tenant to move straight into with little amendments needed.