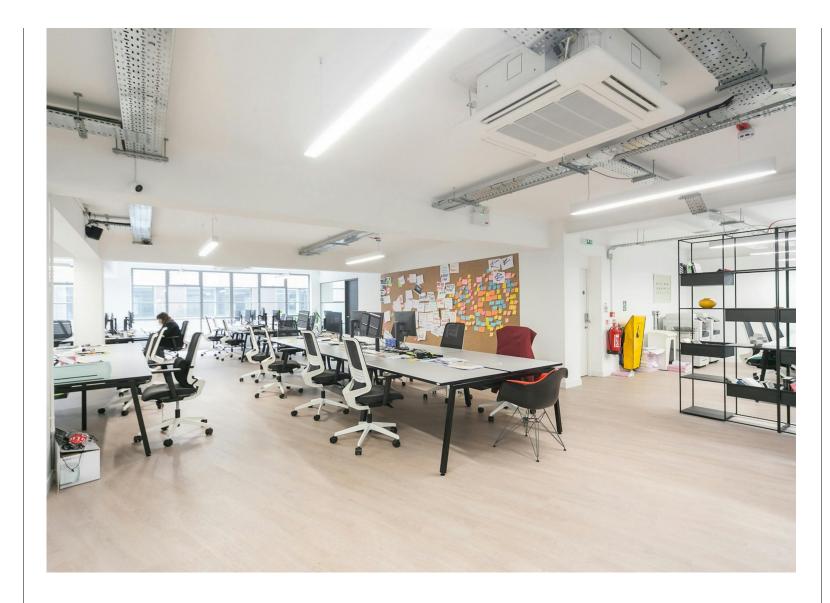

#### **Amenities**

- Fully Fitted CAT A+
- Available on a sublease direct from the tenants
- Plug and Play- ready to move in straightaway
- **-** 56 fixed desks
- Kitchenette and breakout area
- **–** 4 internal meeting rooms
- **–** 2 phone booths
- Demised WC's & Showers
- Air conditioning installed

#### **Description**

The 1st Floor at 12-16 Clerkenwell Road is being offered in a fully fitted condition, with 56 desks in situ, 4 meeting rooms and 2 phone/call booths. The space also boasts a fully fitted kitchen, breakout area and demised WCs and showers. In excellent condition, this unit is the ideal space for a tenant to move straight into with little amendments needed.