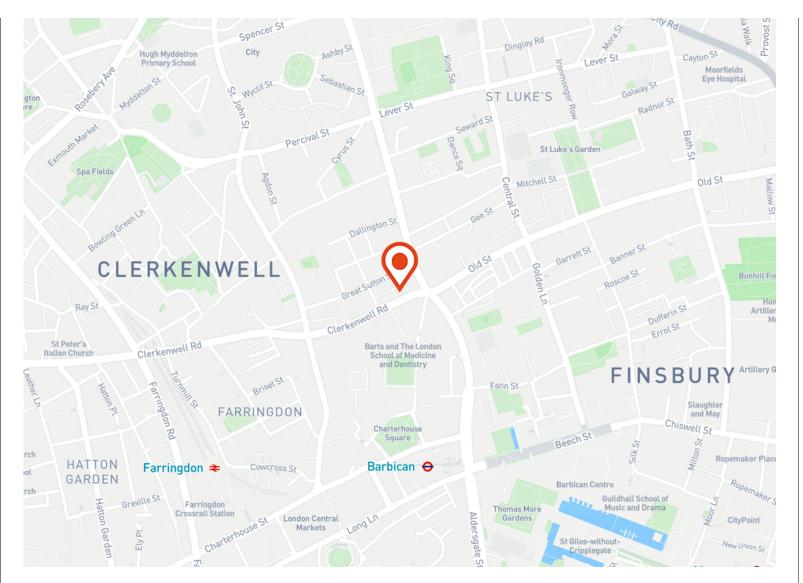

#### **Amenities**

- Fully Fitted CAT A+
- Available on a sublease direct from the tenants
- Plug and Play- ready to move in straightaway
- **-** 56 fixed desks
- Kitchenette and breakout area
- **–** 4 internal meeting rooms
- **–** 2 phone booths
- Demised WC's & Showers
- Air conditioning installed

#### **Description**

The 1st Floor at 12-16 Clerkenwell Road is being offered in a fully fitted condition, with 56 desks in situ, 4 meeting rooms and 2 phone/call booths. The space also boasts a fully fitted kitchen, breakout area and demised WCs and showers. In excellent condition, this unit is the ideal space for a tenant to move straight into with little amendments needed.