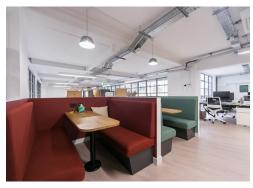

#### **Amenities**

- Fully Fitted CAT A+
- Available on a sublease direct from the tenants
- Plug and Play- ready to move in straightaway
- **-** 56 fixed desks
- Kitchenette and breakout area
- **–** 4 internal meeting rooms
- **–** 2 phone booths
- Demised WC's & Showers
- Air conditioning installed

#### **Description**

The 1st Floor at 12-16 Clerkenwell Road is being offered in a fully fitted condition, with 56 desks in situ, 4 meeting rooms and 2 phone/call booths. The space also boasts a fully fitted kitchen, breakout area and demised WCs and showers. In excellent condition, this unit is the ideal space for a tenant to move straight into with little amendments needed.