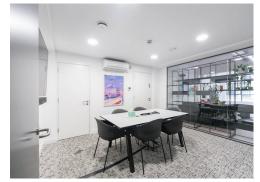

#### **Amenities**

- Fully Fitted CAT A+
- Available on a sublease direct from the tenants
- Plug and Play- ready to move in straightaway
- **-** 56 fixed desks
- Kitchenette and breakout area
- **–** 4 internal meeting rooms
- **–** 2 phone booths
- Demised WC's & Showers
- Air conditioning installed

#### **Description**

The 1st Floor at 12-16 Clerkenwell Road is being offered in a fully fitted condition, with 56 desks in situ, 4 meeting rooms and 2 phone/call booths. The space also boasts a fully fitted kitchen, breakout area and demised WCs and showers. In excellent condition, this unit is the ideal space for a tenant to move straight into with little amendments needed.