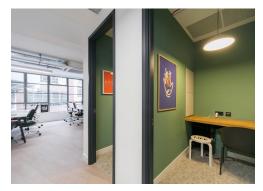

#### **Description**

The 1st Floor at 12-16 Clerkenwell Road is being offered in a fully fitted condition, with 56 desks in situ, 4 meeting rooms and 2 phone/call booths. The space also boasts a fully fitted kitchen, breakout area and demised WCs and showers. In excellent condition, this unit is the ideal space for a tenant to move straight into with little amendments needed.