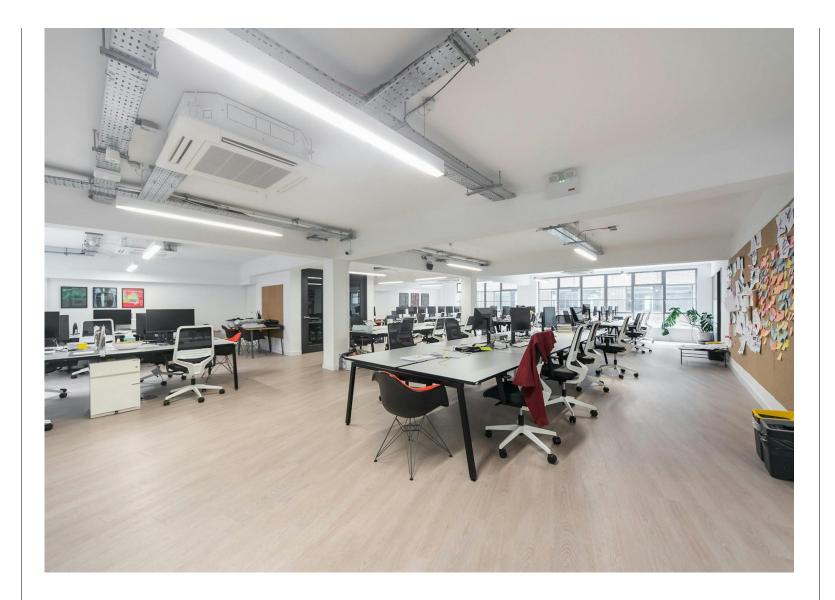

#### **Amenities**

- Fully Fitted CAT A+
- Available on a sublease direct from the tenants
- Plug and Play- ready to move in straightaway
- **-** 56 fixed desks
- Kitchenette and breakout area
- **–** 4 internal meeting rooms
- **–** 2 phone booths
- Demised WC's & Showers
- Air conditioning installed

#### **Description**

The 1st Floor at 12-16 Clerkenwell Road is being offered in a fully fitted condition, with 56 desks in situ, 4 meeting rooms and 2 phone/call booths. The space also boasts a fully fitted kitchen, breakout area and demised WCs and showers. In excellent condition, this unit is the ideal space for a tenant to move straight into with little amendments needed.