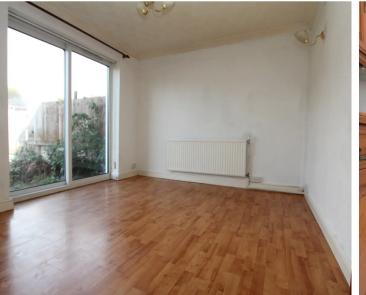

### **Dining Room**

11' 5" x 9' 10" (3.48m x 3.00m) Laminate floor and sliding doors to rear garden. Radiator.