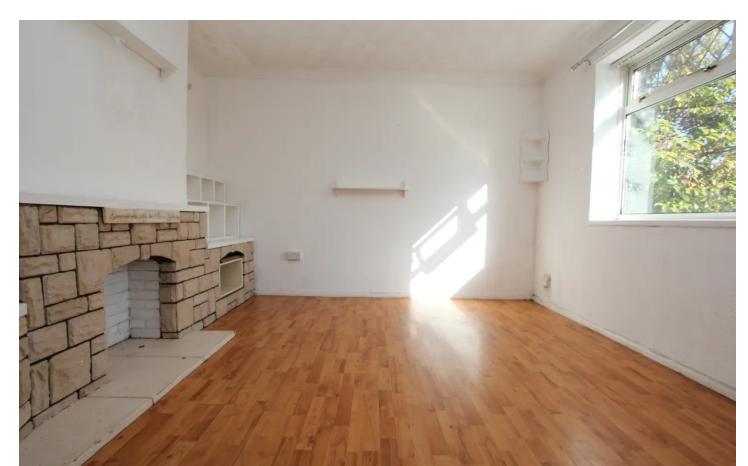

#### Lounge

12' 2" x 11' 5" (3.71m x 3.48m) With laminate floor and front aspect window. Radiator. Fireplace with storage.