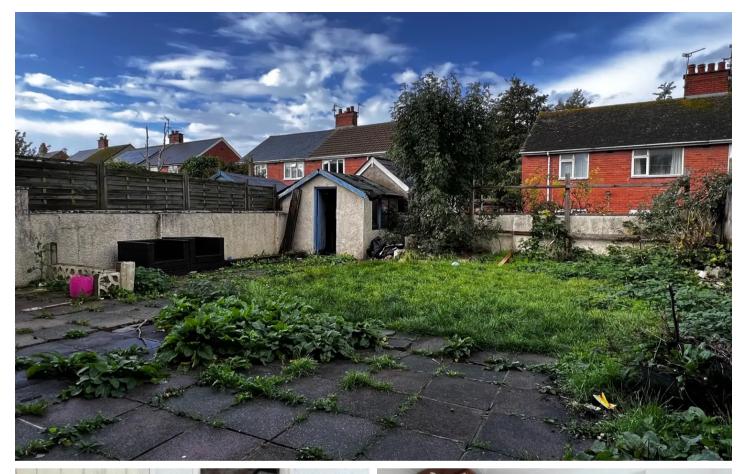

## REAR GARDEN

A good size rear garden, enclosed and with patio, lawn and outhouse.

# FRONT GARDEN

Laid to interlocking brick paviour and accessed via gates, this front gives the option of off road parking (stpp)