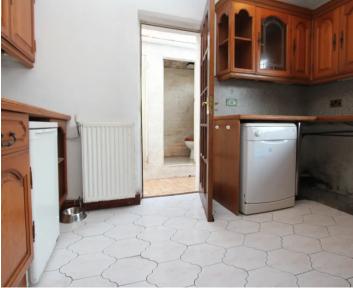

### Kitchen

### 11' 7" x 9' 7" (3.53m x 2.92m)

Continuation of the tiled floor and with a range of wooden eye level and base units and work surfaces over. Inset gas hob, oven and extractor. Space for further appliances. Radiator. Rear aspect window. Door to outhouse / lean to.