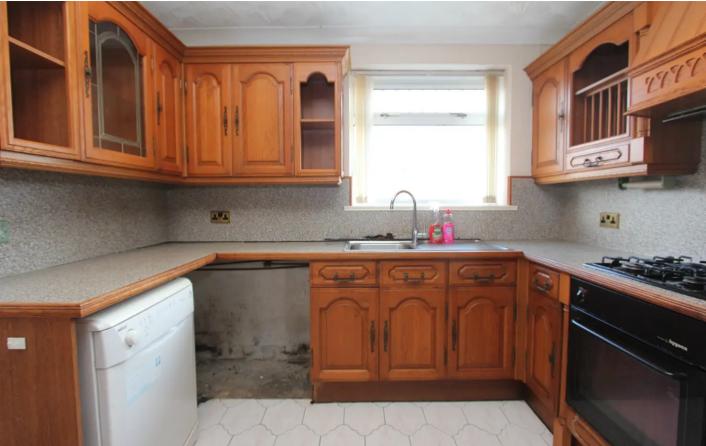

### Kitchen

### 11' 7" x 9' 7" (3.53m x 2.92m)

Continuation of the tiled floor and with a range of wooden eye level and base units and work surfaces over. Inset gas hob, oven and extractor. Space for further appliances. Radiator. Rear aspect window. Door to outhouse / lean to.