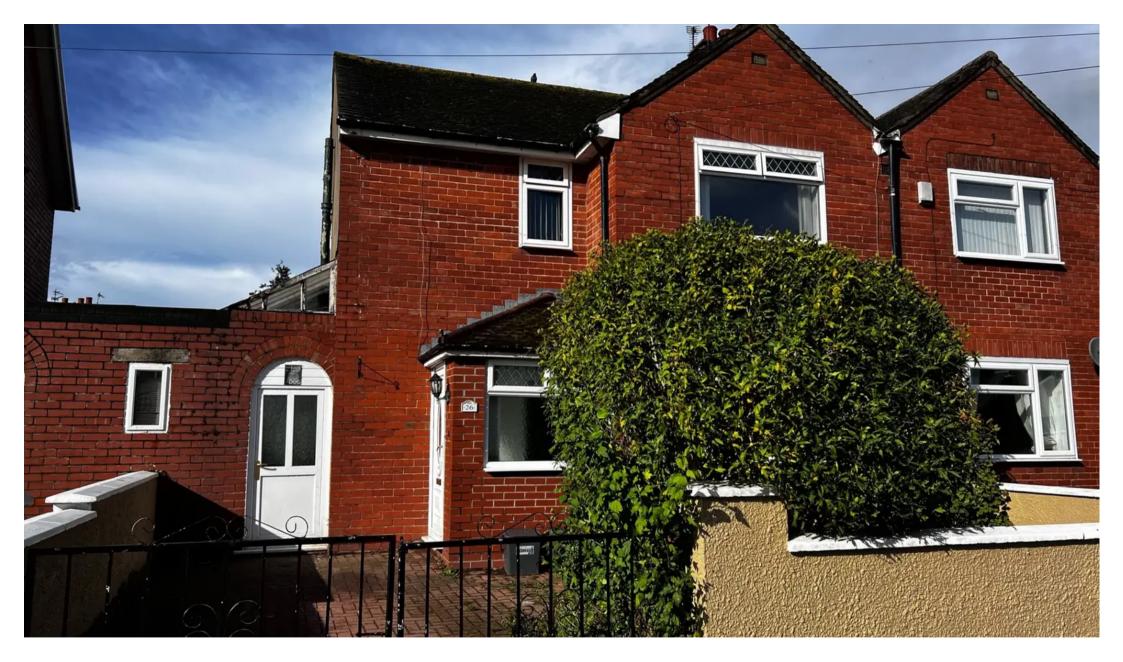

# FRONT GARDEN

Laid to interlocking brick paviour and accessed via gates, this front gives the option of off road parking (stpp)