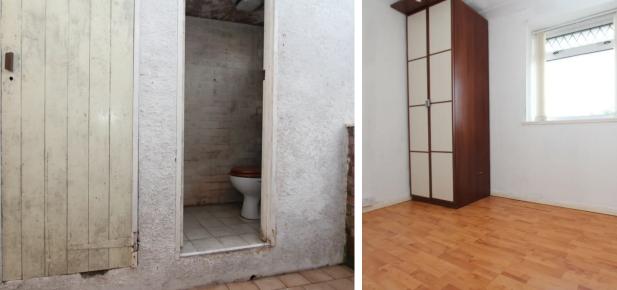

#### Lean to

With uPVC door to front and rear of property. WC plus two storage areas. Polycarbonate roof.

#### Bedroom One

11' 4" x 11' 2" (3.45m x 3.40m) Measurements include depth of wardrobes. Double