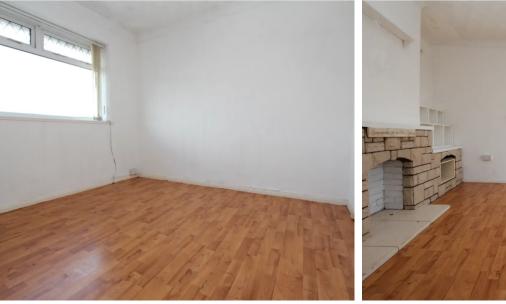

#### Lounge

12' 2" x 11' 5" (3.71m x 3.48m) With laminate floor and front aspect window. Radiator. Fireplace with storage.

### **Dining Room**

11' 5" x 9' 10" (3.48m x 3.00m) Laminate floor and sliding doors to rear garden. Radiator.