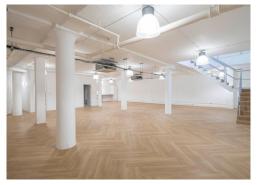

#### **Description**

A collection of units in a well positioned warehouse-style building. Waterside offers an exciting opportunity to rent space in this unique estate, featuring a tranquil canal-side terrace overlooking the Wenlock Basin. Formerly a Victorian printing factory, the building retains many of its original external features such as the cobbled stone floor, factory style windows and original cranes attached to the outside of the building.

## Floor Areas & Outgoings

The accommodation comprises the following areas:

| Name                        | sq ft | Price      | Rates Payable (sq ft) Service Charge (sq ft) Availa |       | e (sq ft) Availability |
|-----------------------------|-------|------------|-----------------------------------------------------|-------|------------------------|
| 1st - Unit 13               | 1,565 | £1,125,000 | £15.38                                              | £5.97 | Available              |
| Ground - &LG - Unit 5 3,551 |       | £1,495,000 | n/a                                                 | £5.97 | Available              |