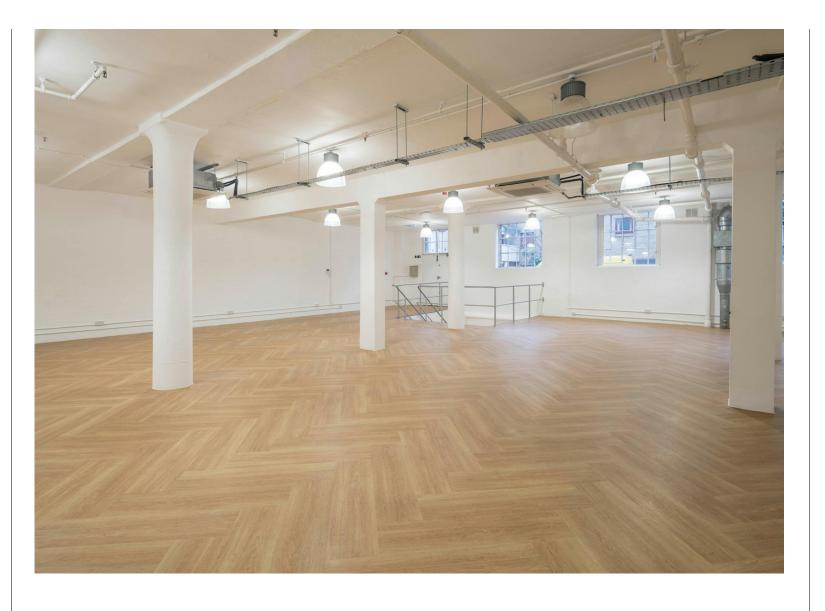

#### **Description**

A collection of units in a well positioned warehouse-style building. Waterside offers an exciting opportunity to rent space in this unique estate, featuring a tranquil canal-side terrace overlooking the Wenlock Basin. Formerly a Victorian printing factory, the building retains many of its original external features such as the cobbled stone floor, factory style windows and original cranes attached to the outside of the building.