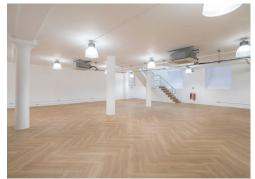

#### **Description**

A collection of units in a well positioned warehouse-style building. Waterside offers an exciting opportunity to rent space in this unique estate, featuring a tranquil canal-side terrace overlooking the Wenlock Basin. Formerly a Victorian printing factory, the building retains many of its original external features such as the cobbled stone floor, factory style windows and original cranes attached to the outside of the building.

## Floor Areas & Outgoings

The accommodation comprises the following areas:

| Name                        | sq ft | Price      | Rates Payable (sq ft) Service Charge (sq ft) Availa |       | e (sq ft) Availability |
|-----------------------------|-------|------------|-----------------------------------------------------|-------|------------------------|
| 1st - Unit 13               | 1,565 | £1,125,000 | £15.38                                              | £5.97 | Available              |
| Ground - &LG - Unit 5 3,551 |       | £1,495,000 | n/a                                                 | £5.97 | Available              |