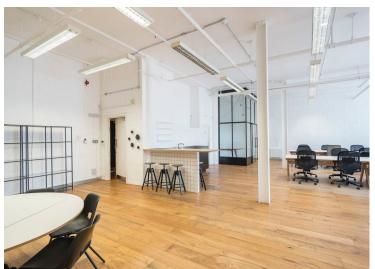

#### **Amenities**

- Modern Lighting
- Characterful Office Space with Unique Juliet Balcony
- Communal Amenities: Cafe, Outdoor Space in Courtyard and Basin
- Kitchenette
- Demised WC's and Shower
- Onsite Comissionnaire

#### **Description**

A collection of units in a well positioned warehouse-style building. Waterside offers an exciting opportunity to rent space in this unique estate, featuring a tranquil canal-side terrace overlooking the Wenlock Basin. Formerly a Victorian printing factory, the building retains many of its original external features such as the cobbled stone floor, factory style windows and original cranes attached to the outside of the building.