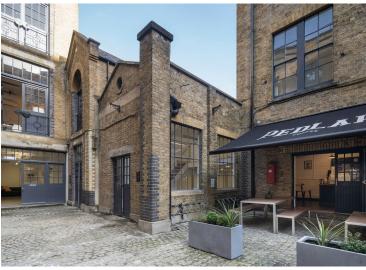

#### **Description**

A collection of units in a well positioned warehouse-style building. Waterside offers an exciting opportunity to rent space in this unique estate, featuring a tranquil canal-side terrace overlooking the Wenlock Basin. Formerly a Victorian printing factory, the building retains many of its original external features such as the cobbled stone floor, factory style windows and original cranes attached to the outside of the building.