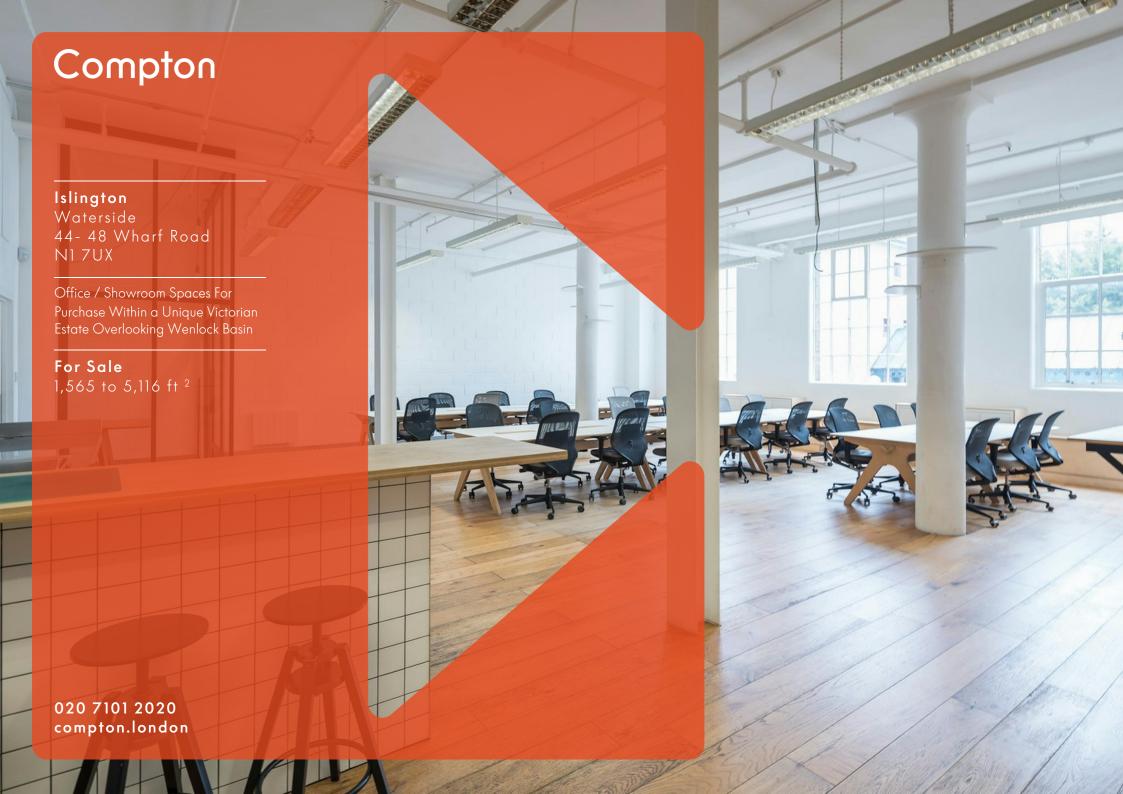

#### Islington

Waterside 44-48 Wharf Road N17UX

Office / Showroom Spaces For Purchase Within a Unique Victorian Estate Overlooking Wenlock Basin

For Sale 1,565 to 5,116 ft<sup>2</sup>

#### **Description**

A collection of units in a well positioned warehouse-style building. Waterside offers an exciting opportunity to rent space in this unique estate, featuring a tranquil canal-side terrace overlooking the Wenlock Basin. Formerly a Victorian printing factory, the building retains many of its original external features such as the cobbled stone floor, factory style windows and original cranes attached to the outside of the building.