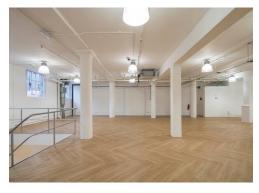

#### **Description**

A collection of units in a well positioned warehouse-style building. Waterside offers an exciting opportunity to rent space in this unique estate, featuring a tranquil canal-side terrace overlooking the Wenlock Basin. Formerly a Victorian printing factory, the building retains many of its original external features such as the cobbled stone floor, factory style windows and original cranes attached to the outside of the building.

## Floor Areas & Outgoings

The accommodation comprises the following areas:

| Name                        | sq ft | Price      | Rates Payable (sq ft) Service Charge (sq ft) Availa |       | e (sq ft) Availability |
|-----------------------------|-------|------------|-----------------------------------------------------|-------|------------------------|
| 1st - Unit 13               | 1,565 | £1,125,000 | £15.38                                              | £5.97 | Available              |
| Ground - &LG - Unit 5 3,551 |       | £1,495,000 | n/a                                                 | £5.97 | Available              |