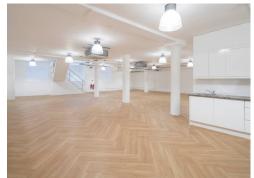

#### **Description**

A collection of units in a well positioned warehouse-style building. Waterside offers an exciting opportunity to rent space in this unique estate, featuring a tranquil canal-side terrace overlooking the Wenlock Basin. Formerly a Victorian printing factory, the building retains many of its original external features such as the cobbled stone floor, factory style windows and original cranes attached to the outside of the building.

## Floor Areas & Outgoings

The accommodation comprises the following areas:

| Name                        | sq ft | Price      | Rates Payable (sq ft) Service Charge (sq ft) Availa |       | e (sq ft) Availability |
|-----------------------------|-------|------------|-----------------------------------------------------|-------|------------------------|
| 1st - Unit 13               | 1,565 | £1,125,000 | £15.38                                              | £5.97 | Available              |
| Ground - &LG - Unit 5 3,551 |       | £1,495,000 | n/a                                                 | £5.97 | Available              |