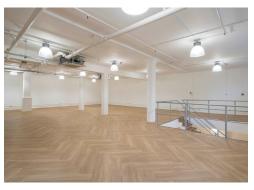

#### **Description**

A collection of units in a well positioned warehouse-style building. Waterside offers an exciting opportunity to rent space in this unique estate, featuring a tranquil canal-side terrace overlooking the Wenlock Basin. Formerly a Victorian printing factory, the building retains many of its original external features such as the cobbled stone floor, factory style windows and original cranes attached to the outside of the building.

## Floor Areas & Outgoings

The accommodation comprises the following areas:

| Name                        | sq ft | Price      | Rates Payable (sq ft) Service Charge (sq ft) Availa |       | e (sq ft) Availability |
|-----------------------------|-------|------------|-----------------------------------------------------|-------|------------------------|
| 1st - Unit 13               | 1,565 | £1,125,000 | £15.38                                              | £5.97 | Available              |
| Ground - &LG - Unit 5 3,551 |       | £1,495,000 | n/a                                                 | £5.97 | Available              |