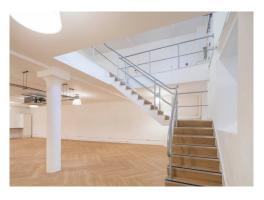

#### **Amenities**

- Modern Lighting
- Characterful Office Space with Unique Juliet Balcony
- Communal Amenities: Cafe, Outdoor Space in Courtyard and Basin
- Kitchenette
- Demised WC's and Shower
- Onsite Comissionnaire

#### **Description**

A collection of units in a well positioned warehouse-style building. Waterside offers an exciting opportunity to rent space in this unique estate, featuring a tranquil canal-side terrace overlooking the Wenlock Basin. Formerly a Victorian printing factory, the building retains many of its original external features such as the cobbled stone floor, factory style windows and original cranes attached to the outside of the building.