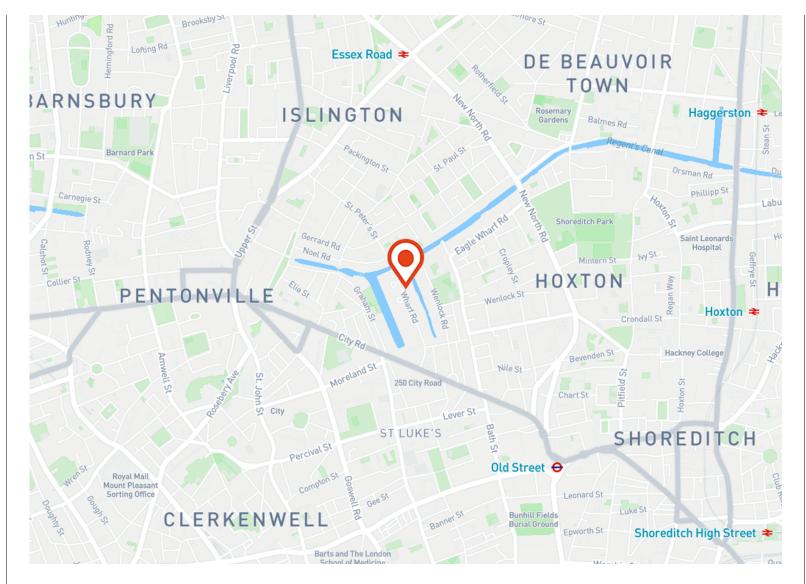

#### Location

This estate is uniquely located overlooking the Wenlock Basin which leads into the Regents Canal. This is an amenity enjoyed by all tenants who use the landscaped water's edge during lunch time as a communal place to meet, eat and relax.