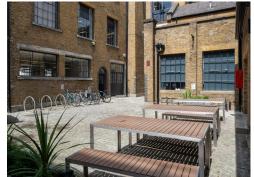

#### **Description**

A collection of units in a well positioned warehouse-style building. Waterside offers an exciting opportunity to rent space in this unique estate, featuring a tranquil canal-side terrace overlooking the Wenlock Basin. Formerly a Victorian printing factory, the building retains many of its original external features such as the cobbled stone floor, factory style windows and original cranes attached to the outside of the building.

The estate also includes secure bike storage, an onsite comissionnaire and loading access.