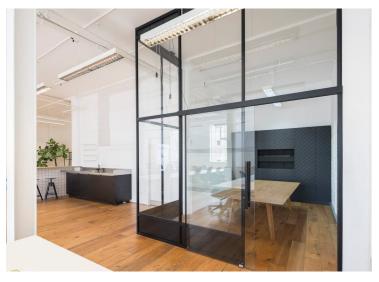

#### **Amenities**

- Modern Lighting
- Characterful Office Space with Unique Juliet Balcony
- Communal Amenities: Cafe, Outdoor Space in Courtyard and Basin
- Kitchenette
- Demised WC's and Shower
- Onsite Comissionnaire

#### **Description**

A collection of units in a well positioned warehouse-style building. Waterside offers an exciting opportunity to rent space in this unique estate, featuring a tranquil canal-side terrace overlooking the Wenlock Basin. Formerly a Victorian printing factory, the building retains many of its original external features such as the cobbled stone floor, factory style windows and original cranes attached to the outside of the building.