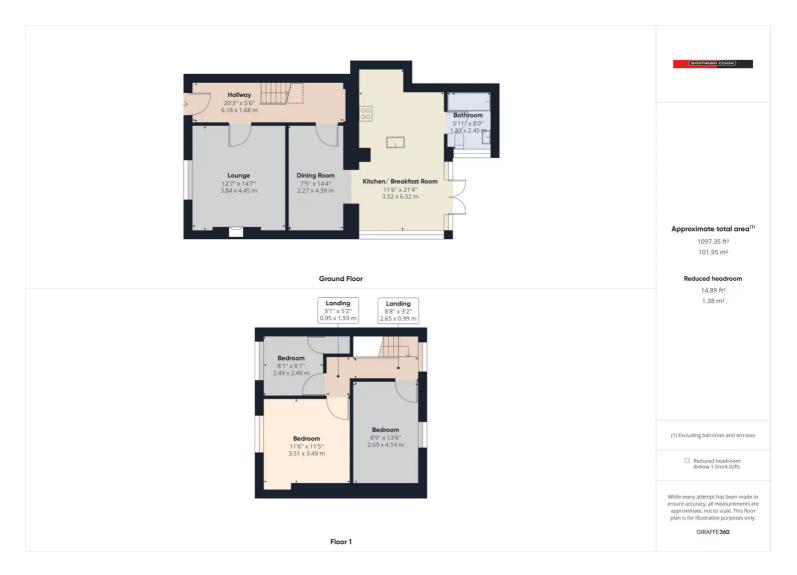

The accommodation comprises an entrance hall, lounge having a feature exposed stone fireplace. Dining room being open-plan to the kitchen/breakfast room which includes a range of base units, integrated electric oven and gas hob, island unit having a stainless steel sink unit and space and plumbing for washing machine, breakfast area having a pitched poly-carbonate roof and French doors to the garden. Ground floor bathroom having a three piece white suite. To the first floor are three bedrooms.

Outside, to the front of the property is an enclosed courtyard garden. Access to the rear is via a shared driveway having gated access into the enclosed private parking area leading to the garage. Lawned garden enclosed by fenced and hedged boundaries.