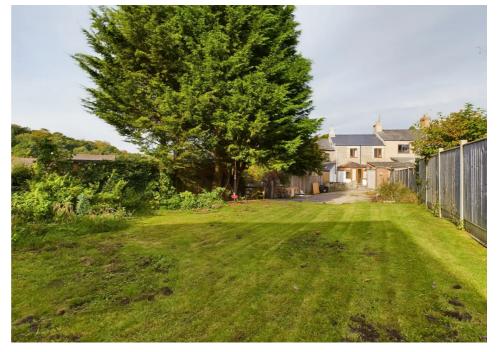

Outside, to the front of the property is an enclosed courtyard garden. Access to the rear is via a shared driveway having gated access into the enclosed private parking area leading to the garage. Lawned garden enclosed by fenced and hedged boundaries.