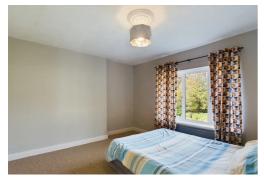

The accommodation comprises an entrance hall, lounge having a feature exposed stone fireplace. Dining room being open-plan to the kitchen/breakfast room which includes a range of base units, integrated electric oven and gas hob, island unit having a stainless steel sink unit and space and plumbing for washing machine, breakfast area having a pitched poly-carbonate roof and French doors to the garden. Ground floor bathroom having a three piece white suite. To the first floor are three bedrooms.