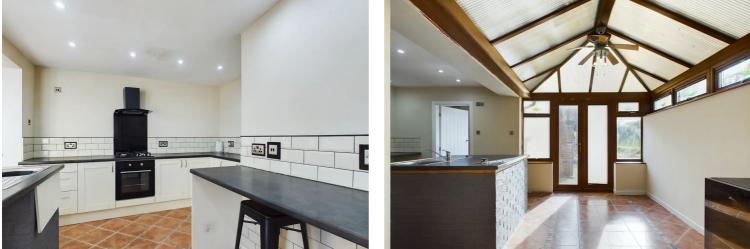

The accommodation comprises an entrance hall, lounge having a feature exposed stone fireplace. Dining room being open-plan to the kitchen/breakfast room which includes a range of base units, integrated electric oven and gas hob, island unit having a stainless steel sink unit and space and plumbing for washing machine, breakfast area having a pitched poly-carbonate roof and French doors to the garden. Ground floor bathroom having a three piece white suite. To the first floor are three bedrooms.