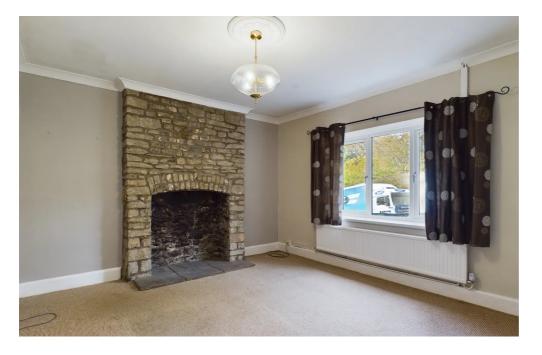

The accommodation comprises an entrance hall, lounge having a feature exposed stone fireplace. Dining room being open-plan to the kitchen/breakfast room which includes a range of base units, integrated electric oven and gas hob, island unit having a stainless steel sink unit and space and plumbing for washing machine, breakfast area having a pitched poly-carbonate roof and French doors to the garden. Ground floor bathroom having a three piece white suite. To the first floor are three bedrooms.