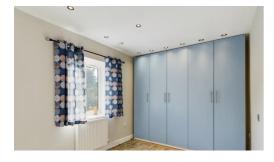

The accommodation comprises an entrance hall, lounge having a feature exposed stone fireplace. Dining room being open-plan to the kitchen/breakfast room which includes a range of base units, integrated electric oven and gas hob, island unit having a stainless steel sink unit and space and plumbing for washing machine, breakfast area having a pitched poly-carbonate roof and French doors to the garden. Ground floor bathroom having a three piece white suite. To the first floor are three bedrooms.