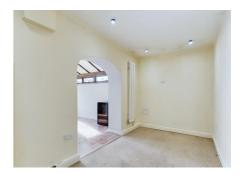

The accommodation comprises an entrance hall, lounge having a feature exposed stone fireplace. Dining room being open-plan to the kitchen/breakfast room which includes a range of base units, integrated electric oven and gas hob, island unit having a stainless steel sink unit and space and plumbing for washing machine, breakfast area having a pitched poly-carbonate roof and French doors to the garden. Ground floor bathroom having a three piece white suite. To the first floor are three bedrooms.