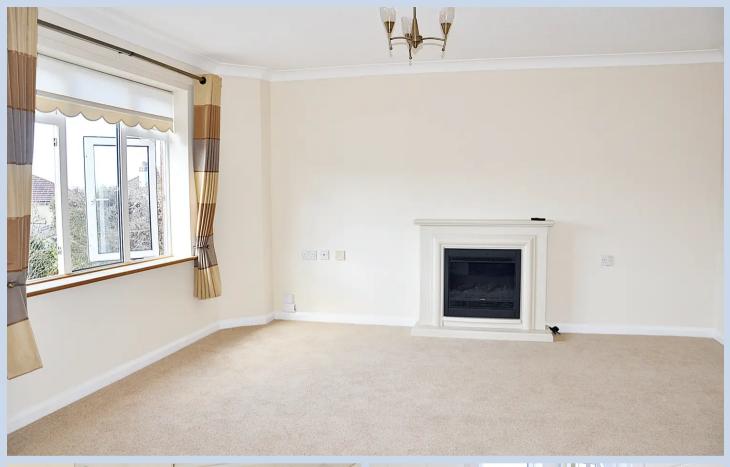

### Lounge & Dining Room

13' 10" x 15' 2" (4.21m x 4.62m)

A spacious lounge with night storage heater and a feature fireplace with electric fire and lovely views towards Backwell Hill.