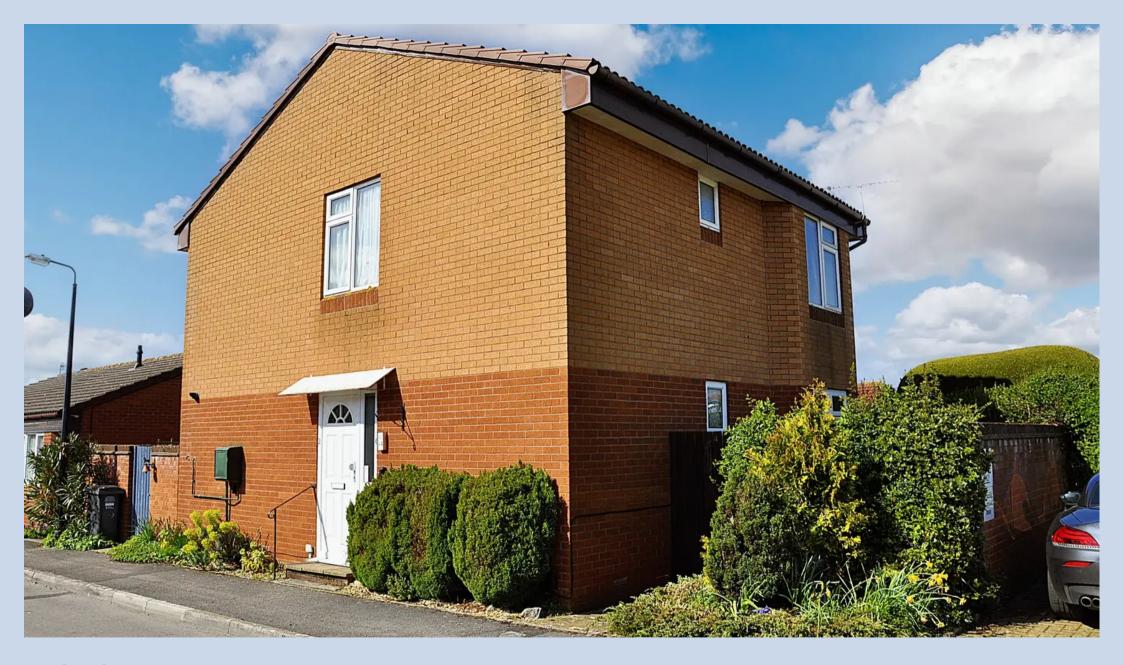

## FFF 4 Summerlands

**Backwell, Bristol** 

Well presented first floor flat with views over Backwell woods. Private Courtyard garden and one parking space. Over 55's Only

- First Floor I Bedroom Flat
- Light & Spacious Lounge with views over Backwell Hill
- Enclosed Courtyard Garden
- Parking for One Car

#### **Main Entrance**

The property is entered through a shared entrance reception area shared with the downstairs flat with stairs up to the front door.