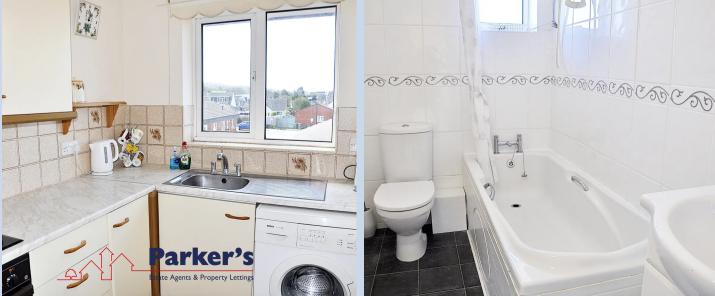

#### kitchen

10' II" x 6' 2" (3.32m x 1.88m)

Range of cream and wood fronted base units and matching wall units, worktops with inset stainless steel sink and drainer, ceramic hob with single electric oven under. There is space for a fridge/freezer and plumbing for a washing machine. Electric wall heater. Views of Backwell Hill from the window.

#### **Bathroom**

Spacious bathroom with a white suite comprising of panelled bath with electric shower over, shower screen, vanity basin with cupboards under and toilet. Fully tiled walls and vinyl flooring.