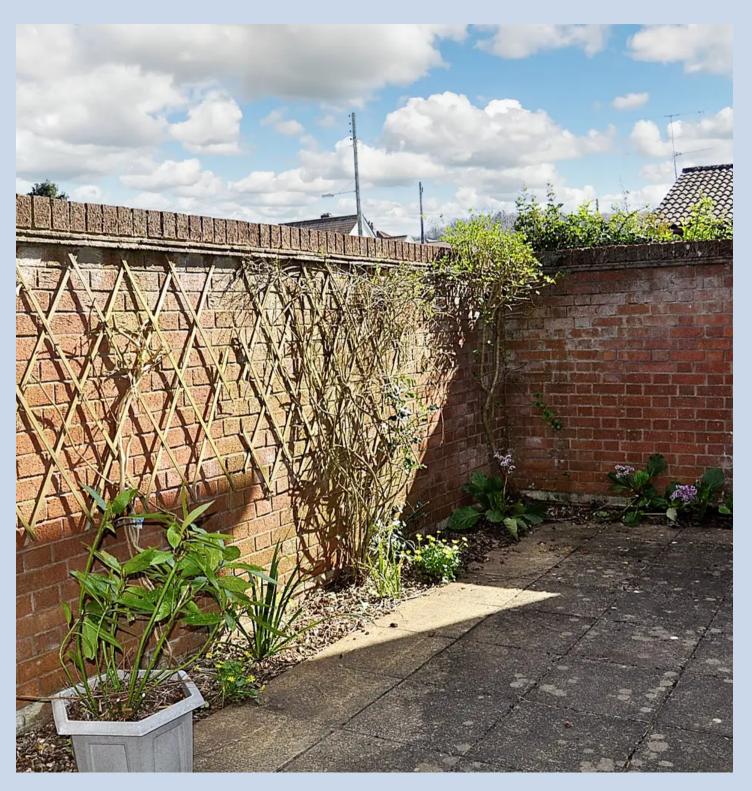

## Garden

Private paved walled courtyard garden with flower borders accessed through a side gate.