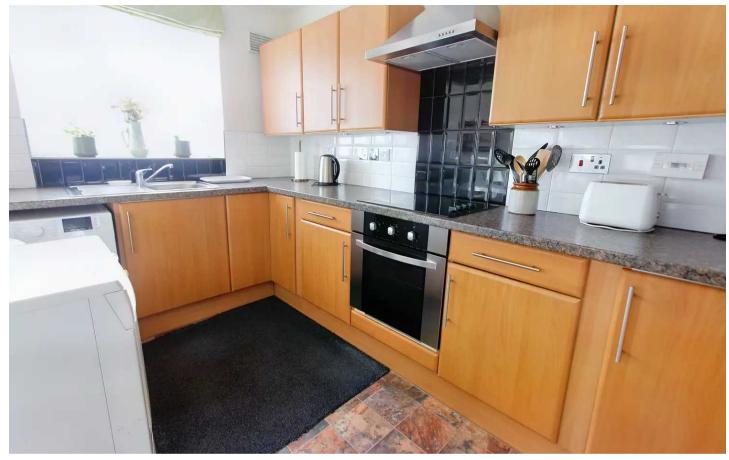

## KITCHEN

11' 8" x 7' 5" (3.55m x 2.25m)

### ITEMS INCLUDED IN SALE

Homeking integrated oven and hob, extractor, Beko fridge, Blomberg freezer, Beko washing machine, all carpets, curtains and light fittings and fitted wardrobes in two bedrooms.