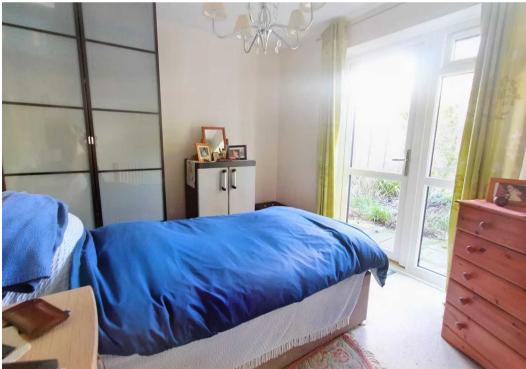

## BEDROOM ONE

13' 9" x 8' 8" (4.2m x 2.65m)

## **BEDROOM TWO**

10' 6" x 8' 8" (3.2m x 2.65m)