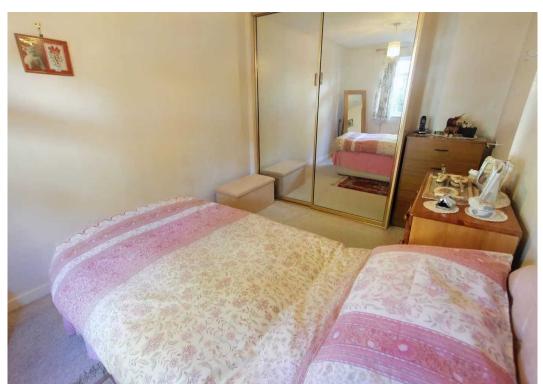

## BEDROOM ONE

13' 9" x 8' 8" (4.2m x 2.65m)

## **BEDROOM TWO**

10' 6" x 8' 8" (3.2m x 2.65m)