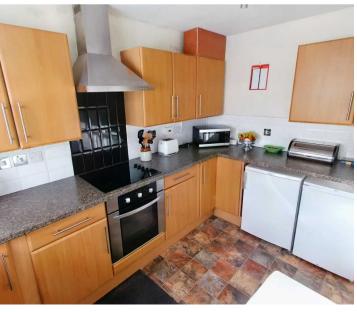

## KITCHEN

11' 8" x 7' 5" (3.55m x 2.25m)

### ITEMS INCLUDED IN SALE

Homeking integrated oven and hob, extractor, Beko fridge, Blomberg freezer, Beko washing machine, all carpets, curtains and light fittings and fitted wardrobes in two bedrooms.