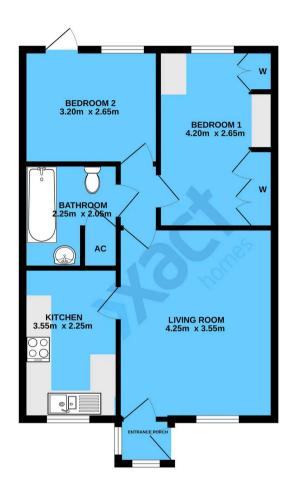

## **ENTRANCE PORCH**

## LIVING ROOM

13' 11" x 11' 8" (4.25m x 3.55m)

## KITCHEN

11' 8" x 7' 5" (3.55m x 2.25m)

## BEDROOM ONE

13' 9" x 8' 8" (4.2m x 2.65m)

## **BEDROOM TWO**

10' 6" x 8' 8" (3.2m x 2.65m)

## **BATHROOM**

7' 5" x 6' 9" (2.25m x 2.05m)