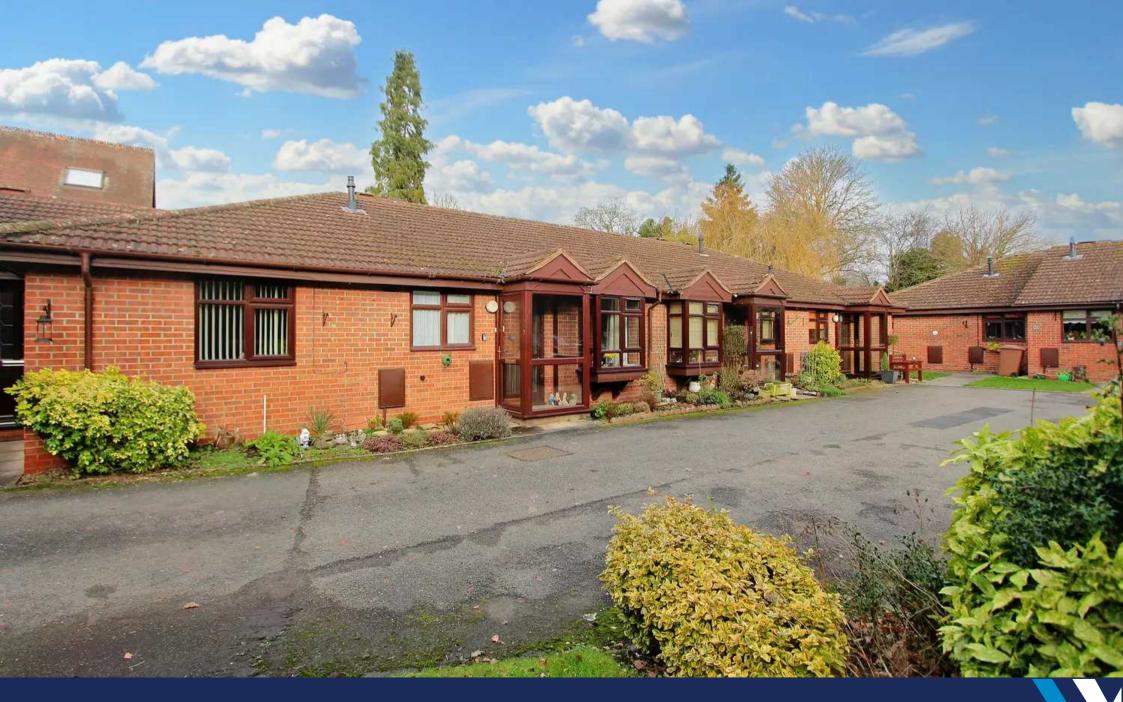

#### PROPERTY OVERVIEW

This well maintained two bedroom retirement (over 58) bungalow is within walking distance of the village centre and requires internal inspection to appreciate the accommodation available. Being set back from the road in a private courtyard the property provides potential purchasers with:— entrance porch, living room, modern fitted kitchen, two double bedrooms and an accessible bathroom. Outside the property enjoys access to communal gardens and there is shared parking in a courtyard to the front of the property. Viewing is via Xact by appointment only.

### **OUTSIDE THE PROPERTY**

### **COMMUNAL GARDENS**

### **SHARED PARKING IN A COURTYARD**