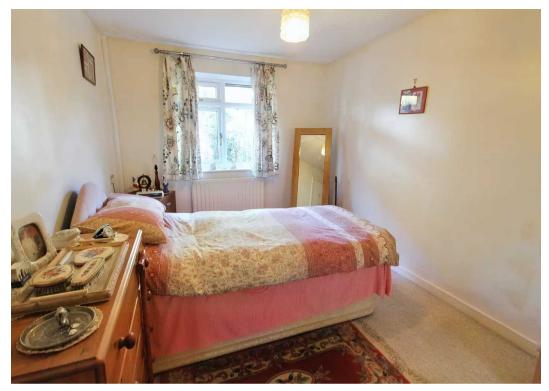

## BEDROOM ONE

13' 9" x 8' 8" (4.2m x 2.65m)

## **BEDROOM TWO**

10' 6" x 8' 8" (3.2m x 2.65m)