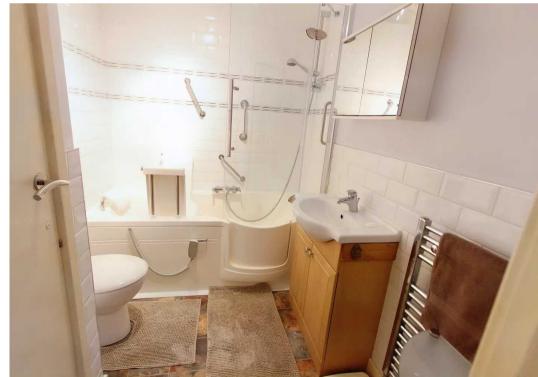

.25m x 2.05m)



### **OUTSIDE THE PROPERTY**

### **COMMUNAL GARDENS**

### **SHARED PARKING IN A COURTYARD**

### ITEMS INCLUDED IN SALE

Homeking integrated oven and hob, extractor, Beko fridge, Blomberg freezer, Beko washing machine, all carpets, curtains and light fittings and fitted wardrobes in two bedrooms.

### **ADDITIONAL INFORMATION**

Services - mains gas, electricity and sewers.

Broadband - BT. Loft space - part boarded with ladder and lighting. Service charge - £1778.36 (pa).

## MONEY LAUNDERING REGULATIONS

Prior to a sale being agreed, prospective purchasers will be required to produce identification documents. Your co-operation with this, in order to comply with Money Laundering regulations, will be appreciated and assist with the smooth progression of the sale.











Whilst every attempt has been made to ensure the accuracy of the floorplan contained here, measurements of coors, windows, rooms and any other items are approximate and no responsibility is taken for any error, prospective purchaser. The services, systems and applicances shown have not been tested and no guarantee as to their operability or efficiency can be given.

# Xact Homes

170 Station Road, Balsall Common - CV7 7FD

01676 534411 • balsallcommon@xacthomes.co.uk • www.xacthomes.co.uk