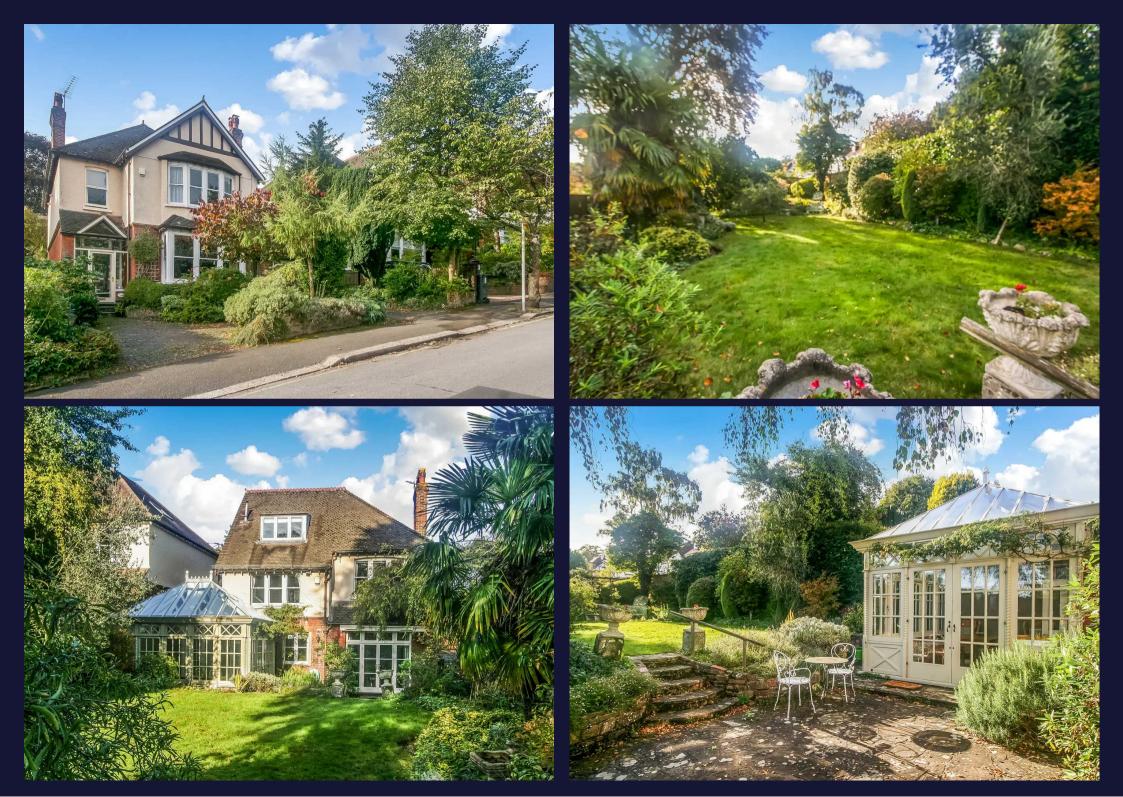

## Purley, Purley

A period, four/five bedroom, two/three reception room, two bath/shower rooms character Edwardian detached family residence, within a few minutes walk of Purley town centre and railway station. Enclosed entrance porch, reception hall with oak flooring, original coving, picture and dado rails, radiator covers, living room with oak flooring and original fire place, dining room with original open fireplace and edged wood block flooring, double french doors to rear garden, double aspect kitchen/breakfast room with integrated appliances, bespoke hand built units and Aga, door to double glazed Smallbone conservatory with doors to garden patio and side courtyard area, utility room, cellar. Stairs to first floor landing, principal bedroom with en-suite bathroom, four further bedrooms (one currently used as a dressing room and one as a study), family shower room. South West facing rear garden with patio, further lawn area with newly erected garden shed. Front garden with two driveways and single garage.