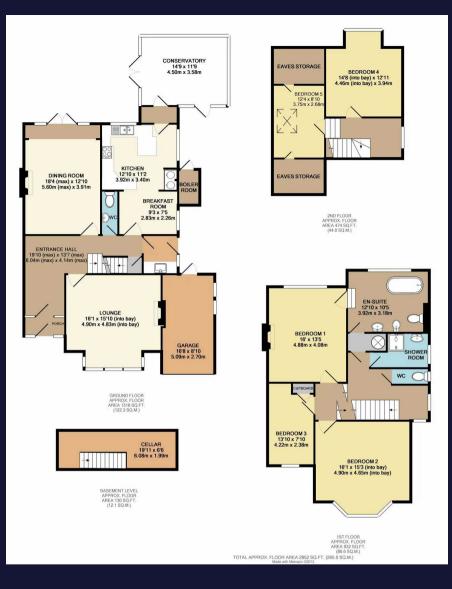

## Purley, Purley

A period, four/five bedroom, two/three reception room, two bath/shower rooms character Edwardian detached family residence, within a few minutes walk of Purley town centre and railway station. Enclosed entrance porch, reception hall with oak flooring, original coving, picture and dado rails, radiator covers, living room with oak flooring and original fire place, dining room with original open fireplace and edged wood block flooring, double french doors to rear garden, double aspect kitchen/breakfast room with integrated appliances, bespoke hand built units and Aga, door to double glazed Smallbone conservatory with doors to garden patio and side courtyard area, utility room, cellar. Stairs to first floor landing, principal bedroom with en-suite bathroom, four further bedrooms (one currently used as a dressing room and one as a study), family shower room. South West facing rear garden with patio, further lawn area with newly erected garden shed. Front garden with two driveways and single garage.

Council Tax band: G

Tenure: Freehold

- DETACHED EDWARDIAN FOUR/FIVE BEDROOM FAMILY HOUSE
- TWO BATH/SHOWER ROOMS
- TWO/THREE RECEPTION ROOMS
- KITCHEN/BREAKFAST ROOM WITH HAND MADE UNITS, AGA & SEPARATE UTILITY ROOM
- OFF STREET PARKING FOR 3 CARS
- SOUTH WEST FACING GARDEN
- A FEW MINUTES WALK TO PURLEY TOWN CENTRE
- EPC D