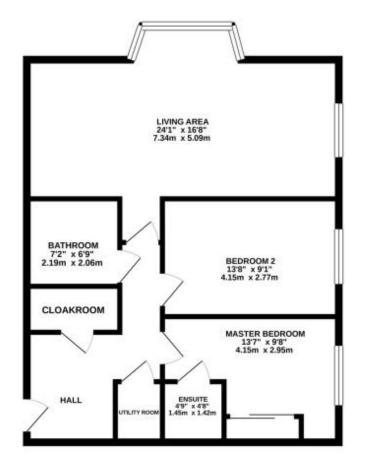

The well equipped kitchen/diner is a great size & is fitted beautifully, including built in appliances, Opening onto the lounge makes this a fantastic social space for entertaining family & friends

This stylish property boasts 2 double bedrooms, with the master having its own ensuite and built in wardrobes.

Other benefits of this very well maintained home include: family bathroom, Allocated parking and plenty of visitor bays as well as on road parking, Separate laundry cupboard.

If you are looking for a new 2 bedroom apartment that is designed to accommodate modern day family living then this home is sure to impress.