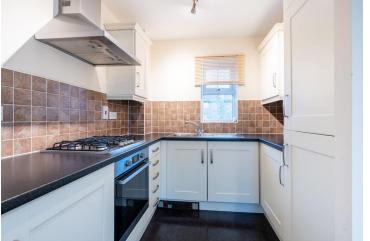

Impressive 21'5 open plan living space at the heart of the property

Modern kitchen area featuring integrated appliances

Family bathroom with mixer tap over bath and en-suite to main bedroom

Gas central heating and double glazing