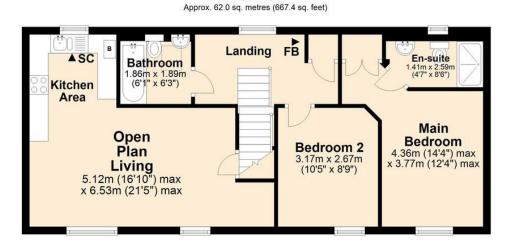

Situated in a convenient position, this property enjoys a great location within a cul de sac on a popular modern development. The 21'5 open plan living space is at the heart of the property, with a modern kitchen area, plus 2 bedrooms, en-suite shower room and bathroom. Off-road parking and carport complete the package!

Impressive 21'5 open plan living space at the heart of the property

Modern kitchen area featuring integrated appliances

Family bathroom with mixer tap over bath and en-suite to main bedroom

Gas central heating and double glazing