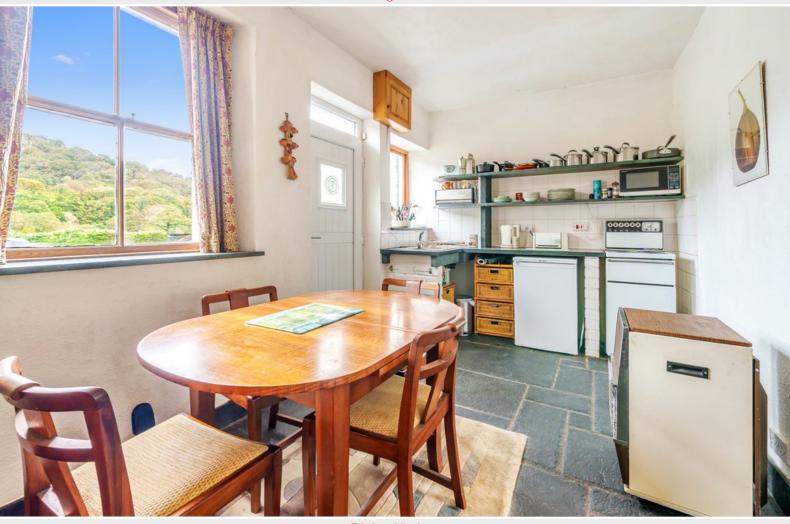

Two double bedrooms

Living room and dining kitchen

On-site parking, forecourt and rear

Property Reference: KW0306

Living Room

Living Room

Dining Kitchen

Dining Kitchen

#### **Entrance Hall**

Living Room 13' 4" x 12' 3" (4.06m x 3.73m) With open fireplace and slate mantel.

Dining Kitchen 15' 4" x 8' 2" (4.67m x 2.49m)

With fitted units, sink, plumbing for washing machine, under stairs cupboard.