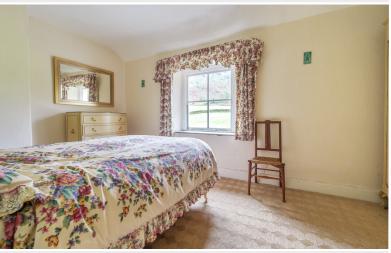

# Landing

Bedroom One 15' 8" x 9' 6" (4.78m x 2.9m) Front bedroom.

Bedroom Two 11' 11" x 7' 8" (3.63m x 2.34m)

Rear bedroom, wash hand basin.