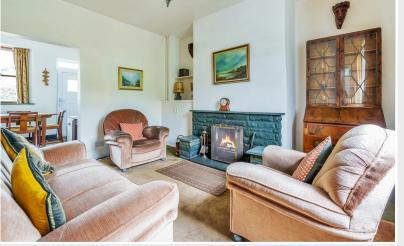

Two double bedrooms

Living room and dining kitchen

On-site parking, forecourt and rear

Property Reference: KW0306

Living Room

Living Room

Dining Kitchen

Dining Kitchen

#### **Entrance Hall**

Living Room 13' 4" x 12' 3" (4.06m x 3.73m) With open fireplace and slate mantel.

Dining Kitchen 15' 4" x 8' 2" (4.67m x 2.49m)

With fitted units, sink, plumbing for washing machine, under stairs cupboard.