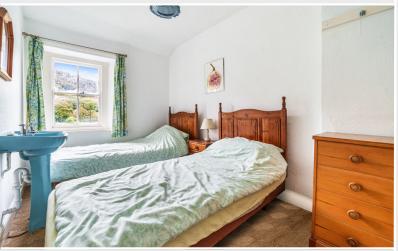

# Landing

Bedroom One 15' 8" x 9' 6" (4.78m x 2.9m) Front bedroom.

Bedroom Two 11' 11" x 7' 8" (3.63m x 2.34m)

Rear bedroom, wash hand basin.