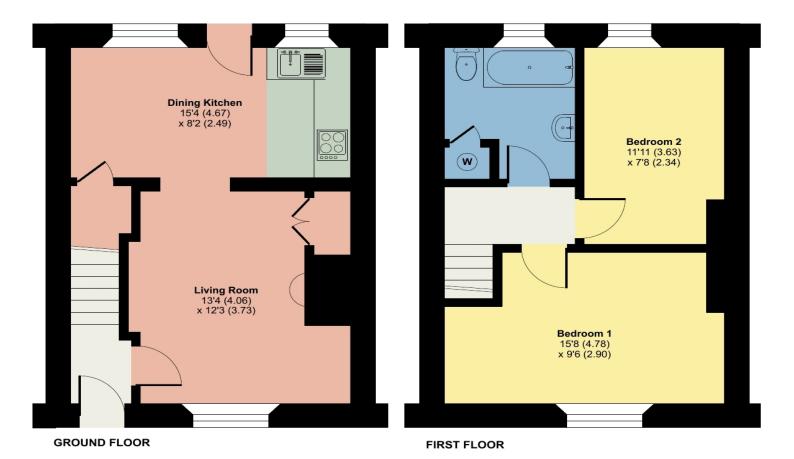

# 2 Mountain View, Borrowdale, Keswick

Approximate Area = 684 sq ft / 63.5 sq m

For identification only - Not to scale

Floor plan produced in accordance with RICS Property Measurement Standards incorporating International Property Measurement Standards (IPMS2 Residential). © nuchecom 2023. Produced for Hackney & Leigh. REF: 1048411