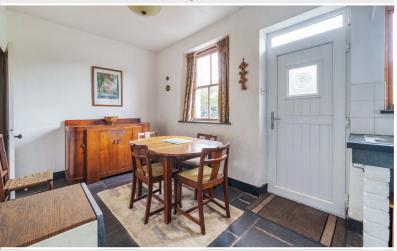

Two double bedrooms

Living room and dining kitchen

On-site parking, forecourt and rear

Property Reference: KW0306

Living Room

Living Room

Dining Kitchen

Dining Kitchen

#### **Entrance Hall**

Living Room 13' 4" x 12' 3" (4.06m x 3.73m) With open fireplace and slate mantel.

Dining Kitchen 15' 4" x 8' 2" (4.67m x 2.49m)

With fitted units, sink, plumbing for washing machine, under stairs cupboard.