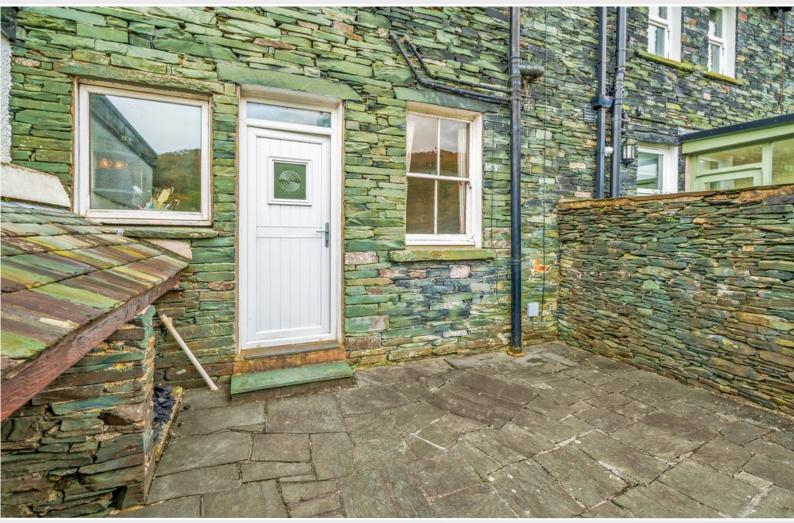

#### Outside:

Front forecourt, rear courtyard, rear allocated parking area, rear lawned garden, shed.