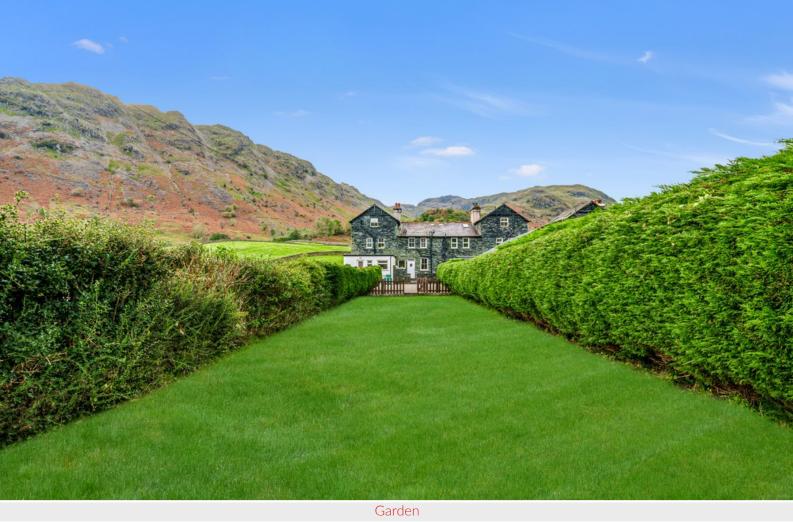

#### Outside:

Front forecourt, rear courtyard, rear allocated parking area, rear lawned garden, shed.