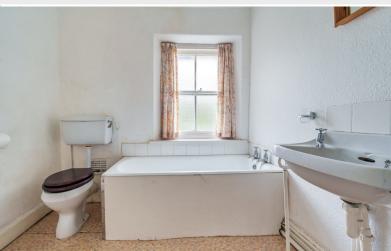

#### Bathroom

With WC, wash hand basin, bath, built in airing cupboard.

Living Room

Dining Kitchen

Bedroom One

Bedroom One

Bedroom Two

Bathroom