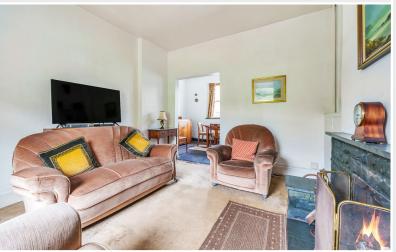

Two double bedrooms

Living room and dining kitchen

On-site parking, forecourt and rear

Property Reference: KW0306

Living Room

Living Room

Dining Kitchen

Dining Kitchen

#### **Entrance Hall**

Living Room 13' 4" x 12' 3" (4.06m x 3.73m) With open fireplace and slate mantel.

Dining Kitchen 15' 4" x 8' 2" (4.67m x 2.49m)

With fitted units, sink, plumbing for washing machine, under stairs cupboard.