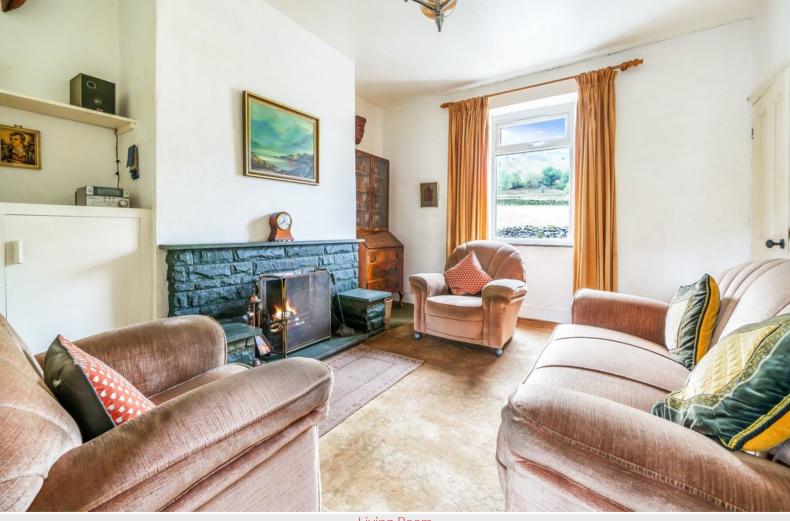

Two double bedrooms

Living room and dining kitchen

On-site parking, forecourt and rear

Property Reference: KW0306

Living Room

Living Room

Dining Kitchen

Dining Kitchen

#### **Entrance Hall**

Living Room 13' 4" x 12' 3" (4.06m x 3.73m) With open fireplace and slate mantel.

Dining Kitchen 15' 4" x 8' 2" (4.67m x 2.49m)

With fitted units, sink, plumbing for washing machine, under stairs cupboard.