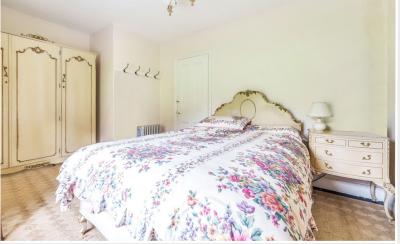

# Landing

Bedroom One 15' 8" x 9' 6" (4.78m x 2.9m) Front bedroom.

Bedroom Two 11' 11" x 7' 8" (3.63m x 2.34m)

Rear bedroom, wash hand basin.

#### Bathroom

With WC, wash hand basin, bath, built in airing cupboard.

Living Room

Dining Kitchen

Bedroom One

Bedroom One

Bedroom Two

Bathroom