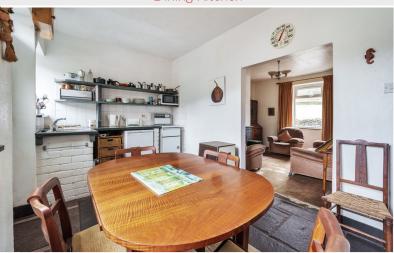

Two double bedrooms

Living room and dining kitchen

On-site parking, forecourt and rear

Property Reference: KW0306

Living Room

Living Room

Dining Kitchen

Dining Kitchen

#### **Entrance Hall**

Living Room 13' 4" x 12' 3" (4.06m x 3.73m) With open fireplace and slate mantel.

Dining Kitchen 15' 4" x 8' 2" (4.67m x 2.49m)

With fitted units, sink, plumbing for washing machine, under stairs cupboard.