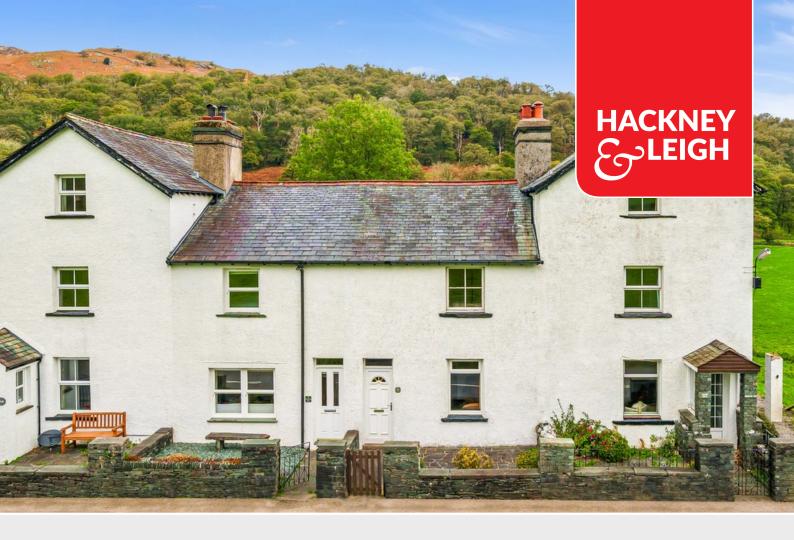

# Offers in the region of £375,000

2 Mountain View, Seatoller, Borrowdale, Keswick, CA12 5XH

A Lakeland two bedroom period terrace cottage enjoying a truly stunning rural setting within the Borrowdale Valley approximately seven miles from Keswick and with spectacular views to the surrounding range of majectic fells.

#### **Quick Overview**

Lakeland period terrace cottage Stunning rural setting within the Borrowdale Valley

Approximately seven miles from

Keswick

Spectacular views to the surrounding majestic fells

Upgrading of the accommodation required

#### **Directions**

Entering into Keswick town centre from High Hill proceed onto Main Street and turn right at the mini round about opposite the Cooperative food store and then bear left onto Heads Road. Continue across the mini roundabout onto the B5289 towards Borrowdale. Proceed for approximately 6.5 miles and the row of cottages forming Mountain View are located on the right.