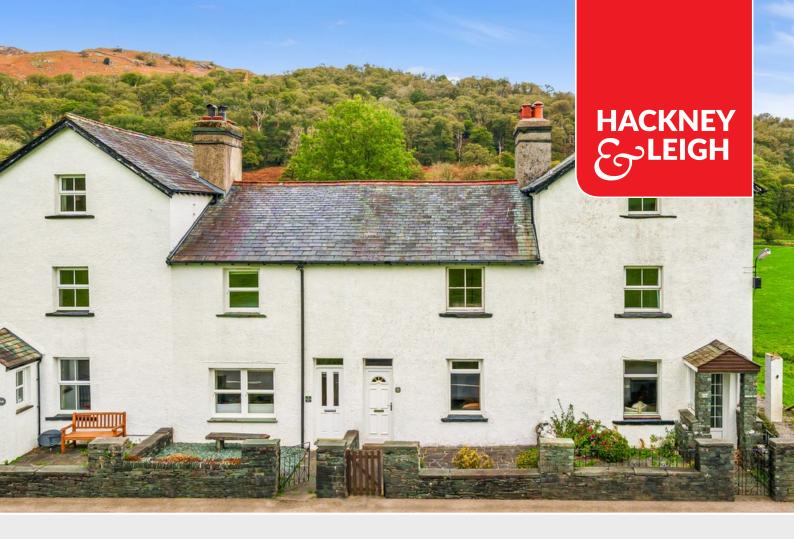

# Offers in the region of £350,000

2 Mountain View, Seatoller, Borrowdale, Keswick, CA12 5XH

A Lakeland two bedroom period terrace cottage enjoying a truly stunning rural setting within the Borrowdale Valley approximately seven miles from Keswick and with spectacular views to the surrounding range of majectic fells.

#### **Quick Overview**

Lakeland period terrace cottage Stunning rural setting within the Borrowdale Valley

Approximately seven miles from

Keswick

Spectacular views to the surrounding majestic fells

Upgrading of the accommodation required

#### **Directions**

Entering into Keswick town centre from High Hill proceed onto Main Street and turn right at the mini round about opposite the Cooperative food store and then bear left onto Heads Road. Continue across the mini roundabout onto the B5289 towards Borrowdale. Proceed for approximately 6.5 miles and the row of cottages forming Mountain View are located on the right.