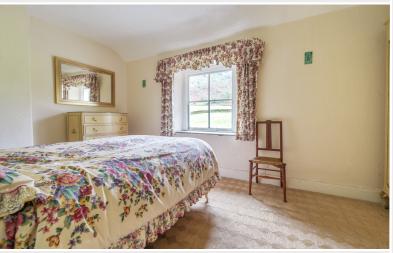

# Landing

Bedroom One 15' 8" x 9' 6" (4.78m x 2.9m) Front bedroom.

Bedroom Two 11' 11" x 7' 8" (3.63m x 2.34m)

Rear bedroom, wash hand basin.

#### Bathroom

With WC, wash hand basin, bath, built in airing cupboard.

Living Room

Dining Kitchen

Bedroom One

Bedroom One

Bedroom Two

Bathroom