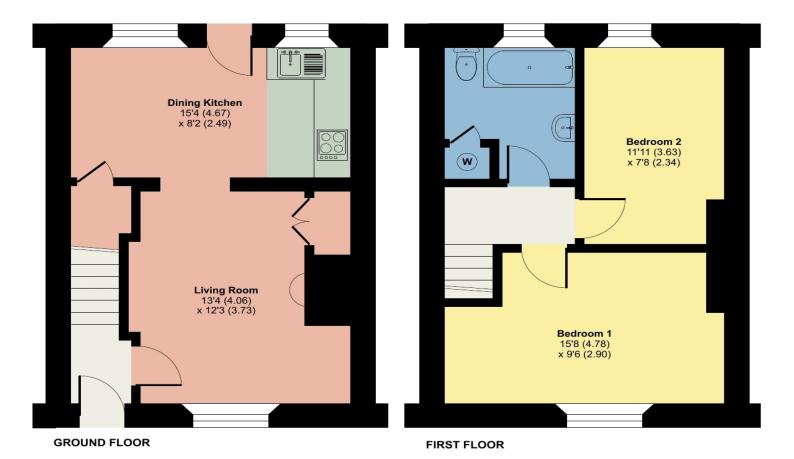

# 2 Mountain View, Borrowdale, Keswick

Approximate Area = 684 sq ft / 63.5 sq m

For identification only - Not to scale

Floor plan produced in accordance with RICS Property Measurement Standards incorporating International Property Measurement Standards (IPMS2 Residential). © nuchecom 2023. Produced for Hackney & Leigh. REF: 1048411

#### **Entrance Hall**

Living Room 13' 4" x 12' 3" (4.06m x 3.73m) With open fireplace and slate mantel.

Dining Kitchen 15' 4" x 8' 2" (4.67m x 2.49m)

With fitted units, sink, plumbing for washing machine, under stairs cupboard.

# Landing

Bedroom One 15' 8" x 9' 6" (4.78m x 2.9m) Front bedroom.

Bedroom Two 11' 11" x 7' 8" (3.63m x 2.34m)

Rear bedroom, wash hand basin.

#### Bathroom

With WC, wash hand basin, bath, built in airing cupboard.

Living Room

Dining Kitchen

Bedroom One

Bedroom One

Bedroom Two

Bathroom