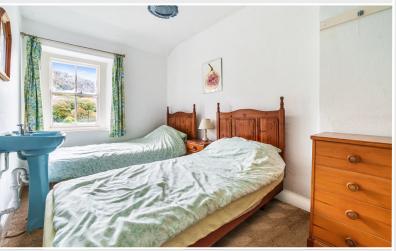

# Landing

Bedroom One 15' 8" x 9' 6" (4.78m x 2.9m) Front bedroom.

Bedroom Two 11' 11" x 7' 8" (3.63m x 2.34m)

Rear bedroom, wash hand basin.

#### Bathroom

With WC, wash hand basin, bath, built in airing cupboard.

Living Room

Dining Kitchen

Bedroom One

Bedroom One

Bedroom Two

Bathroom