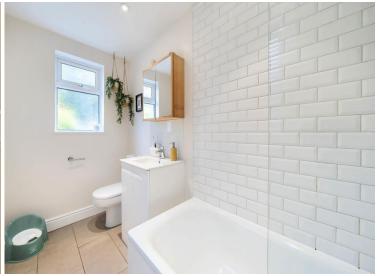

### **BATHROOM**

**BEDROOM 1** 15' 1" x 11' 6" (4.6m x 3.51m)

**BEDROOM 2** 11' 6" x 8' 10" (3.51m x 2.69m)

**BEDROOM 3 / STUDY** 9' 0" x 6' 7" (2.74m x 2.01m)

Accessed via Bedroom 1