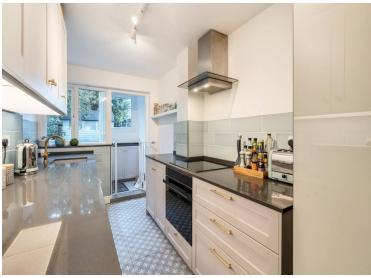

### **ENTRANCE HALL**

**RECEPTION ROOM** 24' 2" x 11' 6" (7.37m x 3.51m)

**KITCHEN** 14' 4" x 6' 5" (4.37m x 1.96m)