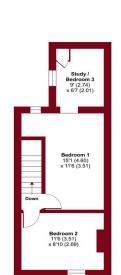

### **BATHROOM**

**BEDROOM 1** 15' 1" x 11' 6" (4.6m x 3.51m)

**BEDROOM 2** 11' 6" x 8' 10" (3.51m x 2.69m)

**BEDROOM 3 / STUDY** 9' 0" x 6' 7" (2.74m x 2.01m)

Accessed via Bedroom 1