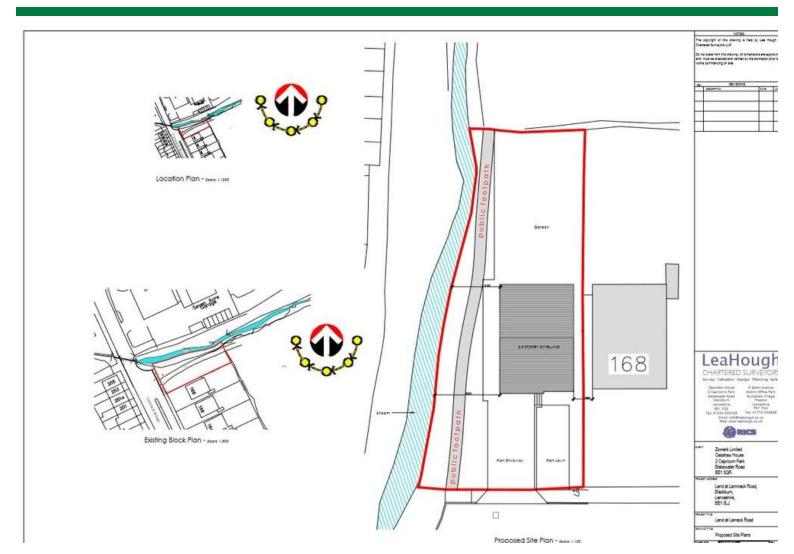

### **PLOT SIZE**

500m2 (0.12 acres) or thereabouts

#### PLANNING PERMISSION

This is in outline only with all matters reserved for a subsequent application (reserved matters), these being access, appearance, landscaping, layout and scale.

The indicative layout shown on the approved outline plan indicates a dwelling of 2.5 storyes of 220m2 (2367 ft2) gross external measurement but this will need to be the subject to a detailed design application. There is scope to increase this building footprint, particularly noting the ground level falling away to the rear of the plot and distance between new houses on the land to the East.

## **PLEASE NOTE**

Public footpath runs alongside the adjacent watercourse within the curtilage of the plot-currently closed due to adjacent development but will reopen shortly and needs to be considered in the detail design of this house building project.