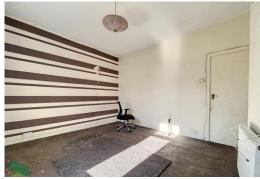

#### LOUNGE

14' 8" x 12' 6" (4.47m x 3.81m) Gas fire, radiator, PVC double-glazed window and door, open staircase