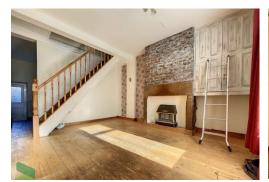

#### LOUNGE

14' 8" x 12' 6" (4.47m x 3.81m) Gas fire, radiator, PVC double-glazed window and door, open staircase