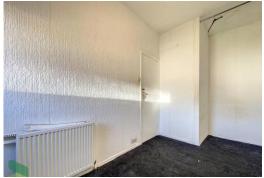

#### BEDROOM 1

13' 4" x 12' 1" (4.06m x 3.68m) PVC double-glazed window, radiator

#### BEDROOM 2

14' 0" x 6' 10" (4.27m x 2.08m) PVC double-glazed window, radiator