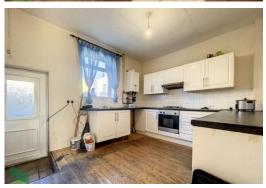

### **FULLY FITTED DINING KITCHEN**

12' 7" x 10' 6" (3.84m x 3.2m) Wall and floor units including drawers, built in oven, gas hob, extractor, stainless steel single drainer sink unit, gas fired central heating boiler unit, PVC double-glazed window and door, radiator