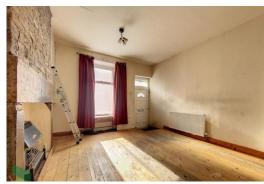

#### LOUNGE

14' 8" x 12' 6" (4.47m x 3.81m) Gas fire, radiator, PVC double-glazed window and door, open staircase