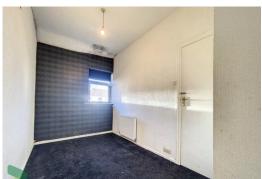

#### BEDROOM 1

13' 4" x 12' 1" (4.06m x 3.68m) PVC double-glazed window, radiator

#### BEDROOM 2

14' 0" x 6' 10" (4.27m x 2.08m) PVC double-glazed window, radiator