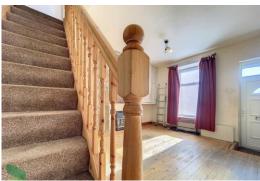

#### LOUNGE

14' 8" x 12' 6" (4.47m x 3.81m) Gas fire, radiator, PVC double-glazed window and door, open staircase