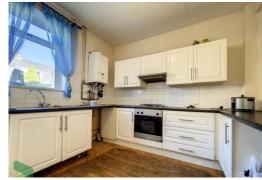

### **FULLY FITTED DINING KITCHEN**

12' 7" x 10' 6" (3.84m x 3.2m) Wall and floor units including drawers, built in oven, gas hob, extractor, stainless steel single drainer sink unit, gas fired central heating boiler unit, PVC double-glazed window and door, radiator