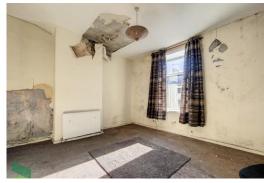

#### BEDROOM 1

13' 4" x 12' 1" (4.06m x 3.68m) PVC double-glazed window, radiator

#### BEDROOM 2

14' 0" x 6' 10" (4.27m x 2.08m) PVC double-glazed window, radiator