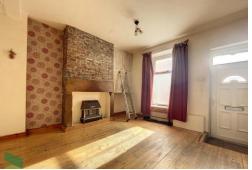

#### LOUNGE

14' 8" x 12' 6" (4.47m x 3.81m) Gas fire, radiator, PVC double-glazed window and door, open staircase