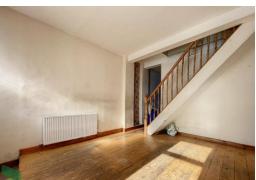

#### LOUNGE

14' 8" x 12' 6" (4.47m x 3.81m) Gas fire, radiator, PVC double-glazed window and door, open staircase

#### FIRST FLOOR