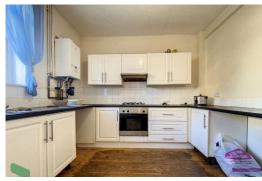

### **FULLY FITTED DINING KITCHEN**

12' 7" x 10' 6" (3.84m x 3.2m) Wall and floor units including drawers, built in oven, gas hob, extractor, stainless steel single drainer sink unit, gas fired central heating boiler unit, PVC double-glazed window and door, radiator