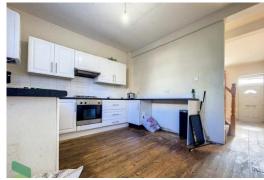

### **FULLY FITTED DINING KITCHEN**

12' 7" x 10' 6" (3.84m x 3.2m) Wall and floor units including drawers, built in oven, gas hob, extractor, stainless steel single drainer sink unit, gas fired central heating boiler unit, PVC double-glazed window and door, radiator