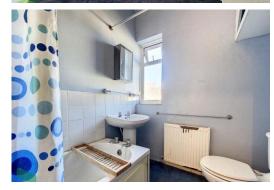

#### THREE-PIECE BATHROOM

Panelled bath with shower over, wash hand basin, PVC double-glazed window, radiator

Freehold Band A Blackburn with Darwen Council C Agents Note: Whilst every care has been taken to prepare these sales particulars, they are for guidance purposes only. All measurements are approximate are for general guidance purposes only and whilst every care has been taken to ensure their accuracy, they should not be relied upon and potential buyers are advised to recheck the measurements.