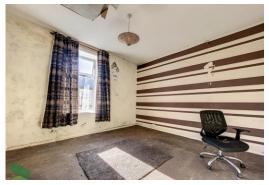

#### BEDROOM 1

13' 4" x 12' 1" (4.06m x 3.68m) PVC double-glazed window, radiator

#### BEDROOM 2

14' 0" x 6' 10" (4.27m x 2.08m) PVC double-glazed window, radiator