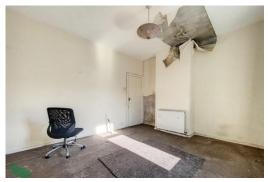

#### LOUNGE

14' 8" x 12' 6" (4.47m x 3.81m) Gas fire, radiator, PVC double-glazed window and door, open staircase