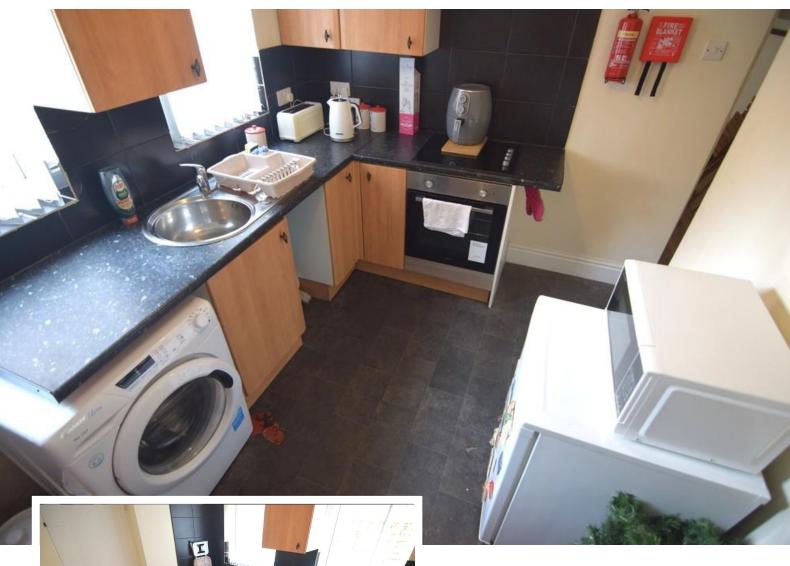

1 months rent in advance and 5 weeks rent as deposit.

LOUNGE 12' 8" x 11' 5" (3.86m x 3.48m)

BEDROOM

10' 9" x 9' 4" (3.28m x 2.84m)

BEDROOM 2

12' 1" x 10' 9" (3.68m x 3.28m)

**KITCHEN** 

9' 6" x 7' 6" (2.9m x 2.29m)