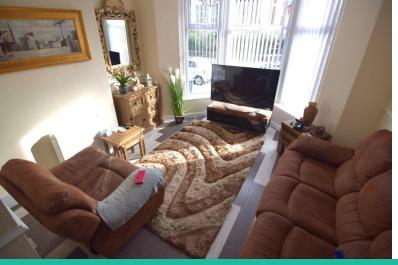

1 months rent in advance and 5 weeks rent as deposit.

LOUNGE 12' 8" x 11' 5" (3.86m x 3.48m)

BEDROOM

10' 9" x 9' 4" (3.28m x 2.84m)

BEDROOM 2

12' 1" x 10' 9" (3.68m x 3.28m)

**KITCHEN** 

9' 6" x 7' 6" (2.9m x 2.29m)