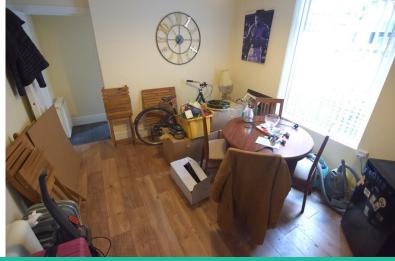

1 months rent in advance and 5 weeks rent as deposit.

LOUNGE 12' 8" x 11' 5" (3.86m x 3.48m)

BEDROOM

10' 9" x 9' 4" (3.28m x 2.84m)

BEDROOM 2

12' 1" x 10' 9" (3.68m x 3.28m)

**KITCHEN** 

9' 6" x 7' 6" (2.9m x 2.29m)