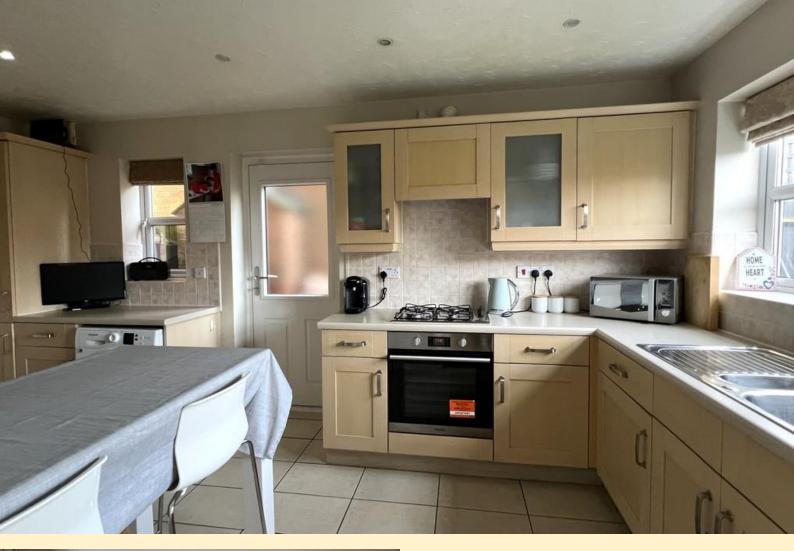

**DININ G ROO M** 10' 1"  $\times$  9' 3" (3.09m  $\times$  2.83m) Having french doors to the rear garden, radiator and laminate wood flooring.

KITCHEN/BREAKFAST ROOM 9'0" x 15'11" (2.75m x 4.86m) Fitted with a modern range of wall, base and drawer units with work surfaces over, one and a half bowl stainless steel sink and drainer, space and plumbing for both a washing machine and dishwasher, integrated oven with gas hob and extractor hood over. Windows to the rear garden and side aspect, external door to the side, wall mounted central heating boiler, space for a freestanding fridge freezer, inset spotlights and tiled flooring.