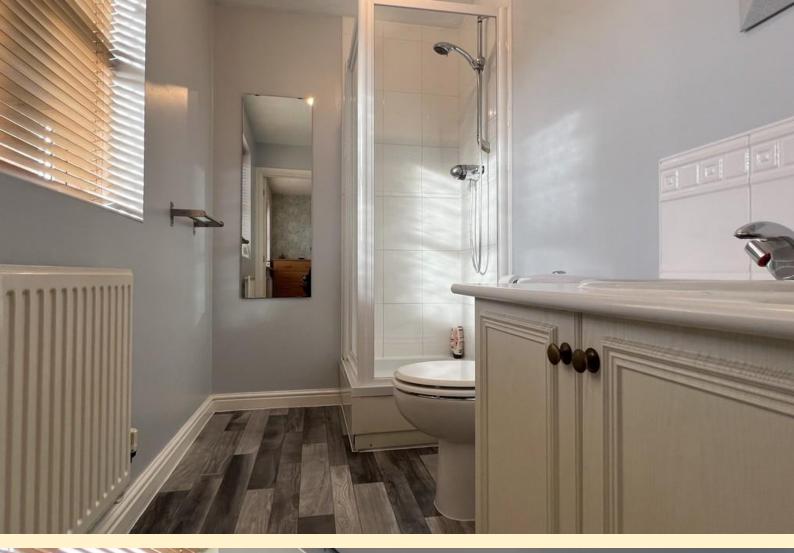

**ENSUITE** 5' 7" x 9' 0" (1.71m x 2.75m) Comprising of a shower cubicle, low flush WC and a vanity unit wash hand basin. Obscure glazed window, radiator, electric shaver point and laminate wood flooring.