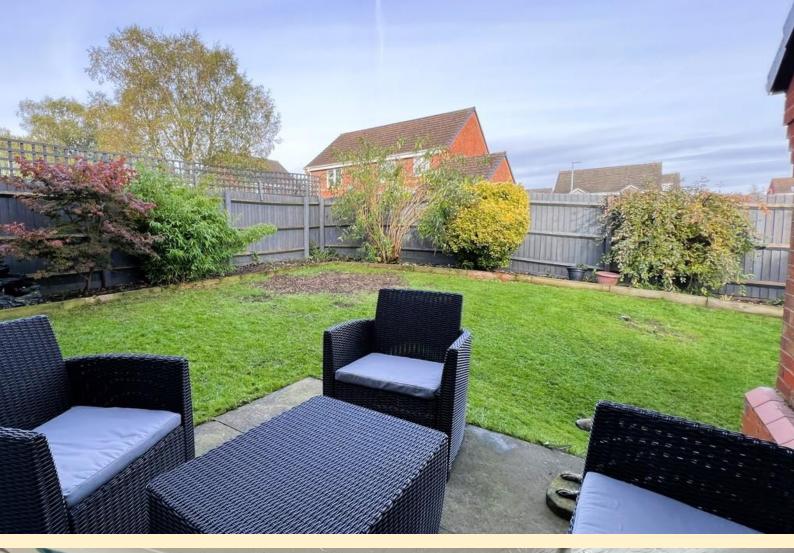

**GARAGE** Having an up and over door, power and light connected, personnel door to the rear.

**REAR GARDEN** Having a paved seating area adjacent to the house, garden tap, formal lawn with shrub and tree borders. Wood panel fencing secures the boundary.