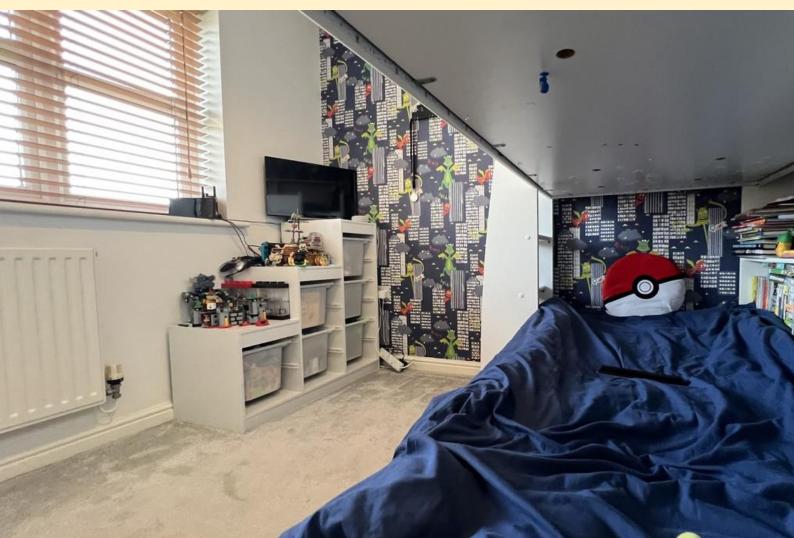

**BEDROOM TWO** 10'  $2'' \times 8' 7''$  (3.12m x 2.63m) Having a window to the rear aspect, radiator and carpet flooring.

BATHROOM 5' 7" x 8' 4" (1.72m x 2.56m) Comprising of a panel bath with shower attachment and glazed shower screen, low flush WC and pedestal wash hand basin.

Obscure glazed window, radiator, airing cupboard and tiled walls and flooring

**BEDROOM THREE** 7' 2" x 9' 2" (2.20m x 2.80m) Having a window to the rear aspect, radiator and carpet flooring.

**FRONT GARDEN** Having a small lawn with a pathway to the front door, side driveway providing ample off road parking and leading to the garage.