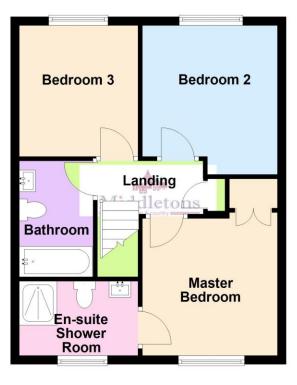

The accommodation on offer comprises; entrance hall, cloakroom, lounge, dining room and breakfast kitchen to the ground floor. Three bedrooms, one ensuite and a family bathroom to the first floor. Outside the property benefits from a front garden with off road parking, garage and a private garden to the rear.

**LANDING** Taking the stairs from the entrance hall to the first floor landing having a loft access hatch and doors off to;

MASTER BEDROOM 10' 2" x 10' 4" (3.12m x 3.16m) Having a window to the front aspect, radiator, fitted wardrobes, carpet flooring and door to the ensuite shower room.

**ENSUITE** 5' 7" x 9' 0" (1.71m x 2.75m) Comprising of a shower cubicle, low flush WC and a vanity unit wash hand basin. Obscure glazed window, radiator, electric shaver point and laminate wood flooring.

**BEDROOM TWO** 10'  $2'' \times 8' 7''$  (3.12m x 2.63m) Having a window to the rear aspect, radiator and carpet flooring.

BATHROOM 5' 7" x 8' 4" (1.72m x 2.56m) Comprising of a panel bath with shower attachment and glazed shower screen, low flush WC and pedestal wash hand basin.

Obscure glazed window, radiator, airing cupboard and tiled walls and flooring

**BEDROOM THREE** 7' 2" x 9' 2" (2.20m x 2.80m) Having a window to the rear aspect, radiator and carpet flooring.

**FRONT GARDEN** Having a small lawn with a pathway to the front door, side driveway providing ample off road parking and leading to the garage.

## First Floor

This floorplan has been produced by Middletons as a guide only. For further information call 01664 566258 Plan produced using PlanUp.