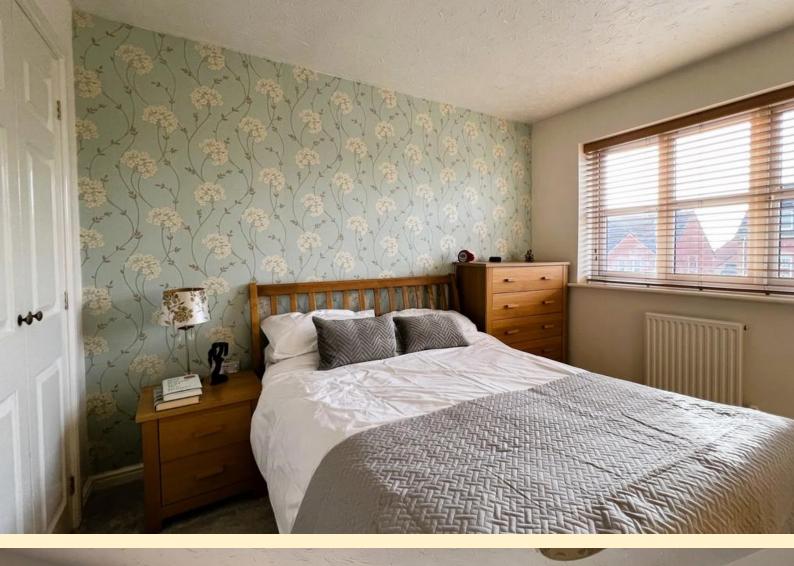

**LANDING** Taking the stairs from the entrance hall to the first floor landing having a loft access hatch and doors off to;

MASTER BEDROOM 10' 2" x 10' 4" (3.12m x 3.16m) Having a window to the front aspect, radiator, fitted wardrobes, carpet flooring and door to the ensuite shower room.

**ENSUITE** 5' 7" x 9' 0" (1.71m x 2.75m) Comprising of a shower cubicle, low flush WC and a vanity unit wash hand basin. Obscure glazed window, radiator, electric shaver point and laminate wood flooring.