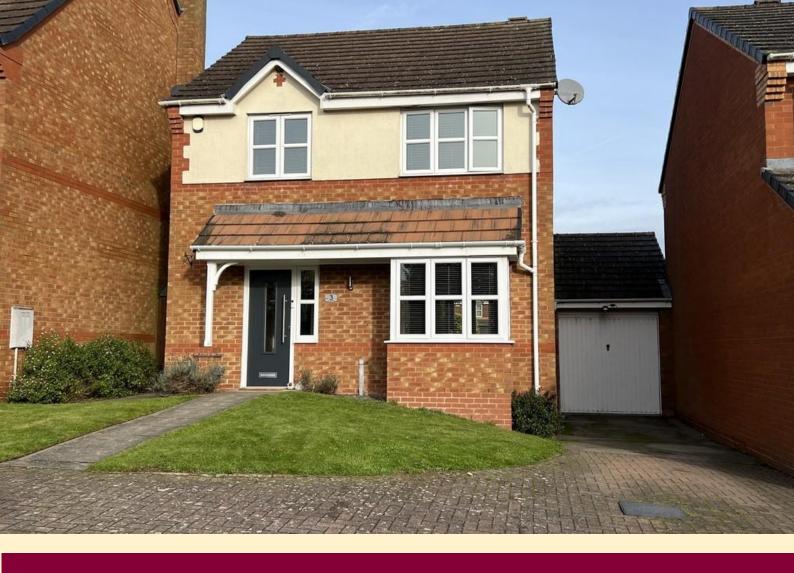

## LANCERS DRIVE, MELTON MOWBRAY

LINK-DETACHED HOUSE

**DOWNSTAIRS WC** 

**ENSUITE TO THE MASTER** 

**GOOD COMMUTER LINKS** 

**GARAGE AND DRIVEWAY** 

**GOOD SIZED REAR GARDEN** 

**CLOSE TO LOCAL SCHOOLS** 

**NORTH-WEST SIDE OF MELTON MOWBRAY** 

**COUNCIL TAX BAND C** 

01664 566258

info@middletons.uk.com

Modern three bedroom link-detached house situated on a quiet cul-de sac to the north-west side of Melton Mowbray, within walking distance of open countryside. Close to local schools and amenities and ideally placed for commuting to Nottingham, Leicester and Loughborough

The accommodation on offer comprises; entrance hall, cloakroom, lounge, dining room and breakfast kitchen to the ground floor. Three bedrooms, one ensuite and a family bathroom to the first floor. Outside the property benefits from a front garden with off road parking, garage and a private garden to the rear.

Obscure glazed window, radiator, airing cupboard and tiled walls and flooring

**BEDROOM THREE** 7' 2" x 9' 2" (2.20m x 2.80m) Having a window to the rear aspect, radiator and carpet flooring.

**FRONT GARDEN** Having a small lawn with a pathway to the front door, side driveway providing ample off road parking and leading to the garage.