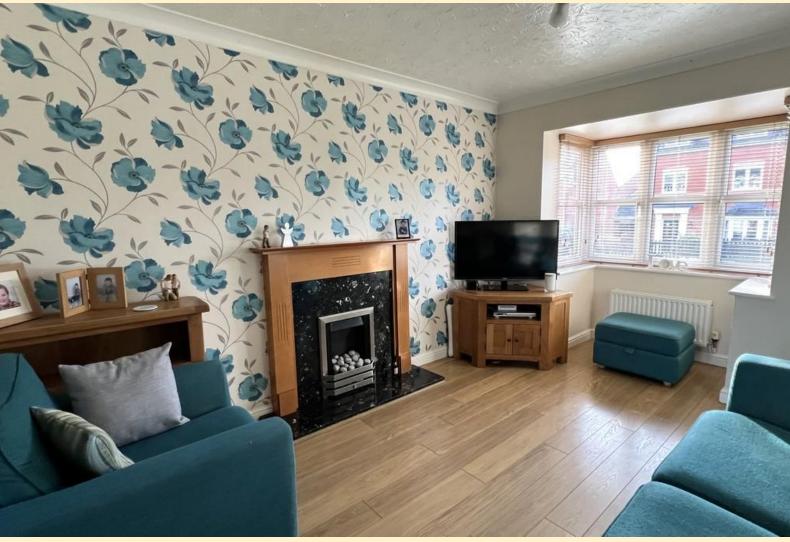

**ENTRANCE HALL** Having stairs rising to the first floor landing, radiator, laminate wood flooring and doors off to;

**CLOAKROOM** Comprising of a low flush WC.

**LOUNGE** 15'  $3'' \times 10' 1'' (4.66m \times 3.09m)$  Having a walk-in bay window to the front aspect, radiator, feature fireplace with gas fire, laminate wood flooring continuing through an archway to the dining room.