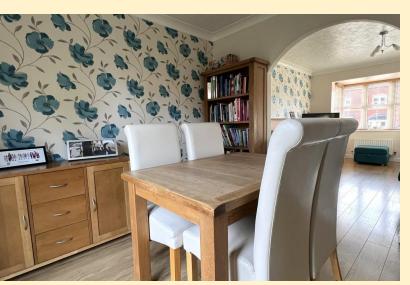

**ENTRANCE HALL** Having stairs rising to the first floor landing, radiator, laminate wood flooring and doors off to;

**CLOAKROOM** Comprising of a low flush WC.

**LOUNGE** 15'  $3'' \times 10' 1'' (4.66m \times 3.09m)$  Having a walk-in bay window to the front aspect, radiator, feature fireplace with gas fire, laminate wood flooring continuing through an archway to the dining room.

**DININ G ROO M** 10' 1"  $\times$  9' 3" (3.09m  $\times$  2.83m) Having french doors to the rear garden, radiator and laminate wood flooring.

KITCHEN/BREAKFAST ROOM 9'0" x 15'11" (2.75m x 4.86m) Fitted with a modern range of wall, base and drawer units with work surfaces over, one and a half bowl stainless steel sink and drainer, space and plumbing for both a washing machine and dishwasher, integrated oven with gas hob and extractor hood over. Windows to the rear garden and side aspect, external door to the side, wall mounted central heating boiler, space for a freestanding fridge freezer, inset spotlights and tiled flooring.