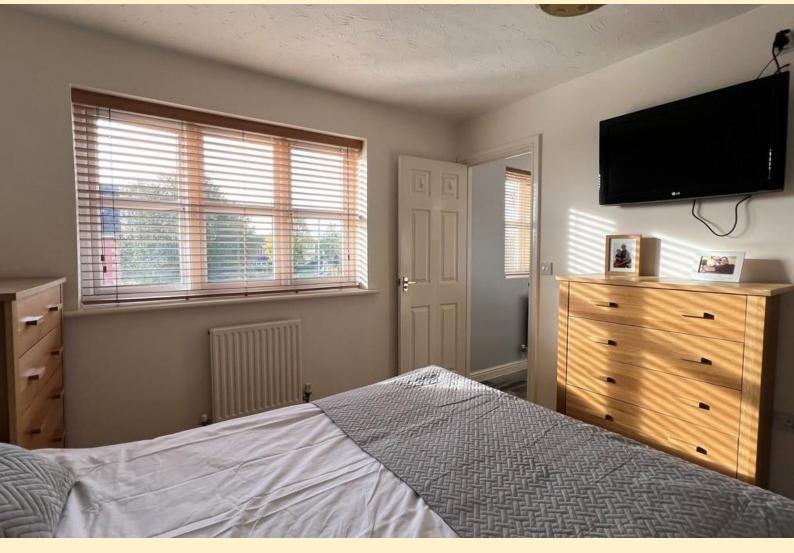

**LANDING** Taking the stairs from the entrance hall to the first floor landing having a loft access hatch and doors off to;

MASTER BEDROOM 10' 2" x 10' 4" (3.12m x 3.16m) Having a window to the front aspect, radiator, fitted wardrobes, carpet flooring and door to the ensuite shower room.

**BEDROOM TWO** 10'  $2'' \times 8' 7''$  (3.12m x 2.63m) Having a window to the rear aspect, radiator and carpet flooring.

BATHROOM 5' 7" x 8' 4" (1.72m x 2.56m) Comprising of a panel bath with shower attachment and glazed shower screen, low flush WC and pedestal wash hand basin.