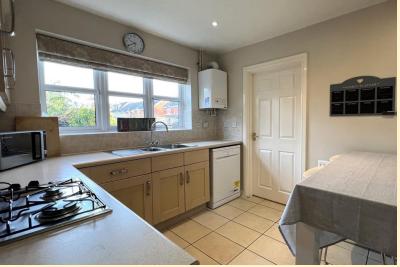

**DININ G ROO M** 10' 1"  $\times$  9' 3" (3.09m  $\times$  2.83m) Having french doors to the rear garden, radiator and laminate wood flooring.

KITCHEN/BREAKFAST ROOM 9'0" x 15'11" (2.75m x 4.86m) Fitted with a modern range of wall, base and drawer units with work surfaces over, one and a half bowl stainless steel sink and drainer, space and plumbing for both a washing machine and dishwasher, integrated oven with gas hob and extractor hood over. Windows to the rear garden and side aspect, external door to the side, wall mounted central heating boiler, space for a freestanding fridge freezer, inset spotlights and tiled flooring.