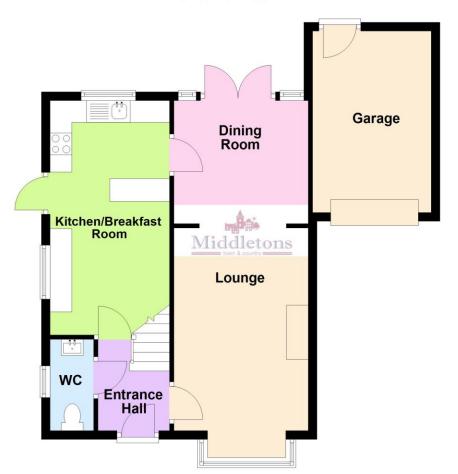

The accommodation on offer comprises; entrance hall, cloakroom, lounge, dining room and breakfast kitchen to the ground floor. Three bedrooms, one ensuite and a family bathroom to the first floor. Outside the property benefits from a front garden with off road parking, garage and a private garden to the rear.

**ENTRANCE HALL** Having stairs rising to the first floor landing, radiator, laminate wood flooring and doors off to;

**CLOAKROOM** Comprising of a low flush WC.

**LOUNGE** 15'  $3'' \times 10' 1'' (4.66m \times 3.09m)$  Having a walk-in bay window to the front aspect, radiator, feature fireplace with gas fire, laminate wood flooring continuing through an archway to the dining room.

**DININ G ROO M** 10' 1"  $\times$  9' 3" (3.09m  $\times$  2.83m) Having french doors to the rear garden, radiator and laminate wood flooring.

KITCHEN/BREAKFAST ROOM 9'0" x 15'11" (2.75m x 4.86m) Fitted with a modern range of wall, base and drawer units with work surfaces over, one and a half bowl stainless steel sink and drainer, space and plumbing for both a washing machine and dishwasher, integrated oven with gas hob and extractor hood over. Windows to the rear garden and side aspect, external door to the side, wall mounted central heating boiler, space for a freestanding fridge freezer, inset spotlights and tiled flooring.

## **Ground Floor**