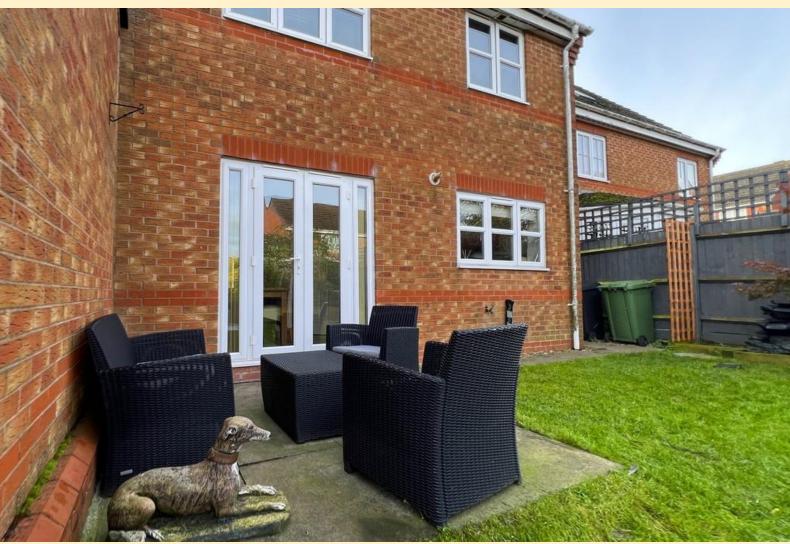

**GARAGE** Having an up and over door, power and light connected, personnel door to the rear.

**REAR GARDEN** Having a paved seating area adjacent to the house, garden tap, formal lawn with shrub and tree borders. Wood panel fencing secures the boundary.