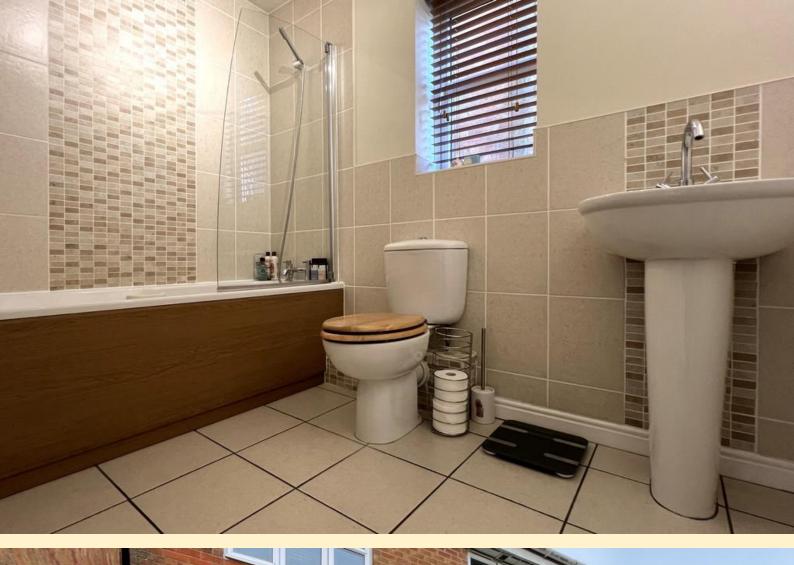

**BEDROOM TWO** 10'  $2'' \times 8' 7''$  (3.12m x 2.63m) Having a window to the rear aspect, radiator and carpet flooring.

BATHROOM 5' 7" x 8' 4" (1.72m x 2.56m) Comprising of a panel bath with shower attachment and glazed shower screen, low flush WC and pedestal wash hand basin.

Obscure glazed window, radiator, airing cupboard and tiled walls and flooring

**BEDROOM THREE** 7' 2" x 9' 2" (2.20m x 2.80m) Having a window to the rear aspect, radiator and carpet flooring.

**FRONT GARDEN** Having a small lawn with a pathway to the front door, side driveway providing ample off road parking and leading to the garage.