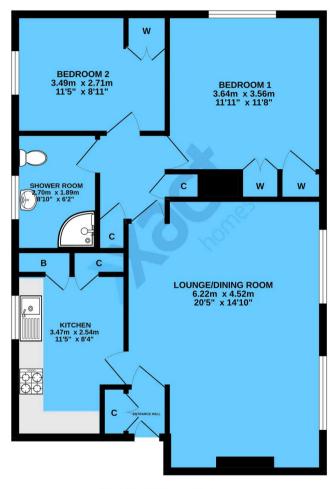

## **ENTRANCE HALL**

2' 11" x 4' 3" (0.88m x 1.30m)

# LOUNGE / DINING ROOM

20' 5" x 14' 10" (6.22m x 4.52m)

### **KITCHEN**

11' 5" x 8' 4" (3.47m x 2.54m)

### **BEDROOM ONE**

11' 8" x 11' 11" (3.56m x 3.64m)

#### **BEDROOM TWO**

11' 5" x 8' 11" (3.49m x 2.71m)

### **SHOWER ROOM**

6' 2" x 8' 10" (1.89m x 2.70m)

# **TOTAL SQUARE FOOTAGE**

Total floor area: 71.0 sq.m. = 764 sq.ft. approx.