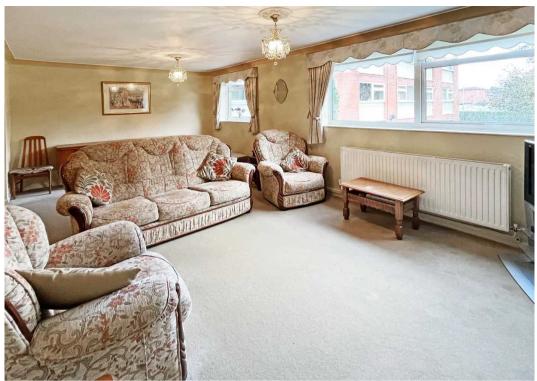

4m)

#### **BEDROOM TWO**

11' 5" x 8' 11" (3.49m x 2.71m)

### **SHOWER ROOM**

6' 2" x 8' 10" (1.89m x 2.70m)

# **TOTAL SQUARE FOOTAGE**

Total floor area: 71.0 sq.m. = 764 sq.ft. approx.

#### **OUTSIDE THE PROPERTY**

**GARAGE** 



### ITEMS INCLUDED IN SALE

All carpets, all curtains, all blinds, fitted wardrobes in two bedrooms and all light fittings.

### **ADDITIONAL INFORMATION**

Services - mains gas, electricity and mains sewers. Ground rent - £40 (pa). Service charge - £1500 (pa).

### MONEY LAUNDERING REGULATIONS

Prior to a sale being agreed, prospective purchasers will be required to produce identification documents. Your co-operation with this, in order to comply with Money Laundering regulations, will be appreciated and assist with the smooth progression of the sale.











TOTAL FLOOR AREA: 71.0 sq.m. (764 sq.ft.) approx.

Whilst every attempt has been made to ensure the accuracy of the floorping nontained here, measurements of doors, windows, rooms and any other tierns are approximate and for responsibility to laken for any error, prospective purchaser. The services, systems and applicances shown have not been tested and no guarantee as to their operability of efficiency can be given.

Made with Mercopic 2023

# Xact Homes

6 The Square, Solihull - B91 3RB

0121 712 6222 • solihull@xacthomes.co.uk • www.xacthomes.co.uk