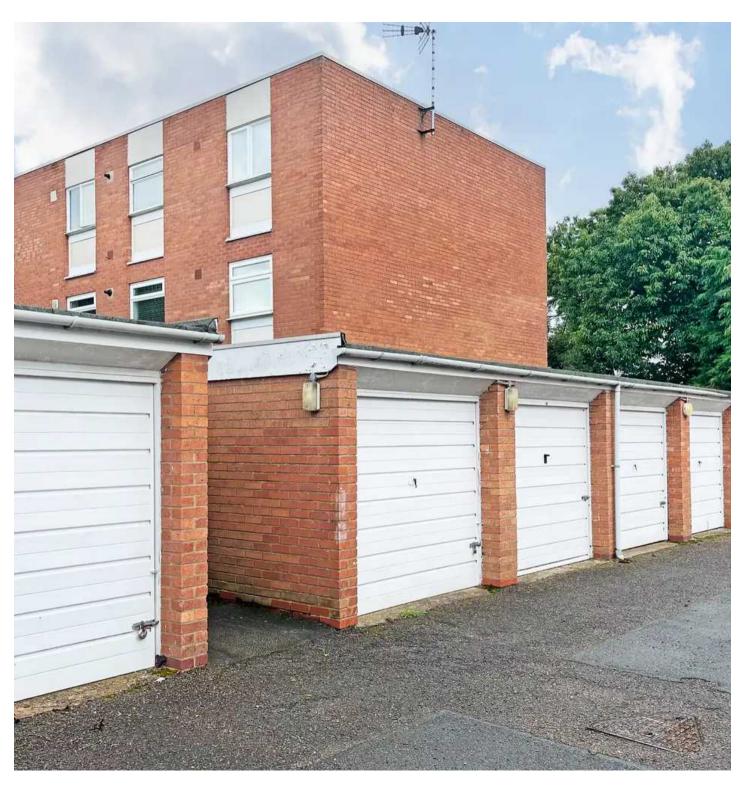

ay Station are all within an approximate 10/15 minutes drive and the M42 provides fast links to the M1, M5, M6 and M40 motorways.

Council Tax band: C

Tenure: Leasehold







- First Floor Flat
- Walking Distance To Solihull Town Centre
- No Upward Chain
- Cash Buyers Only
- Living Room
- Fitted Kitchen
- Two Double Bedrooms
- Shower Room
- Garage

## **ENTRANCE HALL**

2' 11" x 4' 3" (0.88m x 1.30m)

# LOUNGE / DINING ROOM

20' 5" x 14' 10" (6.22m x 4.52m)

### **KITCHEN**

11' 5" x 8' 4" (3.47m x 2.54m)

### **BEDROOM ONE**

11' 8" x 11' 11" (3.56m x 3.64m)

#### **BEDROOM TWO**

11' 5" x 8' 11" (3.49m x 2.71m)

### **SHOWER ROOM**

6' 2" x 8' 10" (1.89m x 2.70m)

# **TOTAL SQUARE FOOTAGE**

Total floor area: 71.0 sq.m. = 764 sq.ft. approx.

#### **OUTSIDE THE PROPERTY**

**GARAGE** 



### ITEMS INCLUDED IN SALE

All carpets, all curtains, all blinds, fitted wardrobes in two bedrooms and all light fittings.

### **ADDITIONAL INFORMATION**

Services - mains gas, electricity and mains sewers. Ground rent - £40 (pa). Service charge - £1500 (pa).

### MONEY LAUNDERING REGULATIONS

Prior to a sale being agreed, prospective purchasers will be required to produce identification documents. Your co-operation with this, in order to comply with Money Laundering regulations, will be appreciated and assist with the smooth progression of the sale.











TOTAL FLOOR AREA: 71.0 sq.m. (764 sq.ft.) approx.

Whilst every attempt has been made to ensure the accuracy of the floorping nontained here, measurements of doors, windows, rooms and any other tierns are approximate and for res