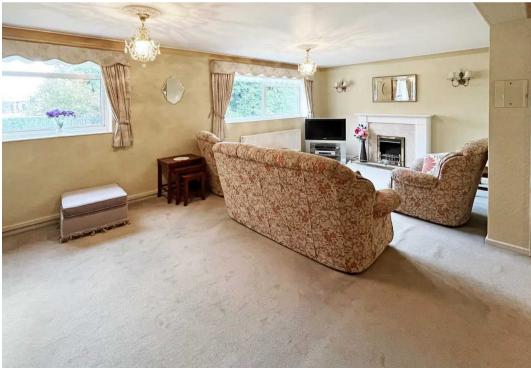

)

#### **BEDROOM TWO**

11' 5" x 8' 11" (3.49m x 2.71m)

### **SHOWER ROOM**

6' 2" x 8' 10" (1.89m x 2.70m)

# **TOTAL SQUARE FOOTAGE**

Total floor area: 71.0 sq.m. = 764 sq.ft. approx.

#### **OUTSIDE THE PROPERTY**

**GARAGE** 



### ITEMS INCLUDED IN SALE

All carpets, all curtains, all blinds, fitted wardrobes in two bedrooms and all light fittings.

### **ADDITIONAL INFORMATION**

Services - mains gas, electricity and mains sewers. Ground rent - £40 (pa). Service charge - £1500 (pa).

### MONEY LAUNDERING REGULATIONS

Prior to a sale being agreed, prospective purchasers will be required to produce identification documents. Your co-operation with this, in order to comply with Money Laundering regulations, will be appreciated and assist with the smooth progression of the sale.











TOTAL FLOOR AREA: 71.0 sq.m. (764 sq.ft.) approx.

Whilst every attempt has been made to ensure the accuracy of the floorping nontained here, measurements of doors, windows, rooms and any other tierns are approximate and for responsibility to laken for any error, prospective purchaser. The services, systems and applicances shown have not been tested and no guarantee as to their operability of efficiency can be given.

Made with Mercopic 2023

# Xact Homes

6 The Square, Solihull - B91 3RB

0121 712 6222 • solihull@xacthomes.co.uk • www.xacthomes.co.uk