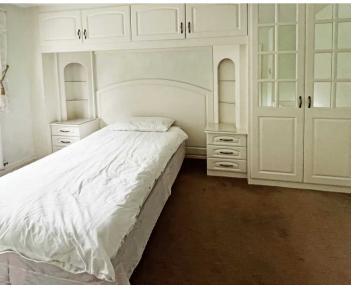

### **BEDROOM ONE**

11' 8" x 11' 11" (3.56m x 3.64m)

#### **BEDROOM TWO**

11' 5" x 8' 11" (3.49m x 2.71m)