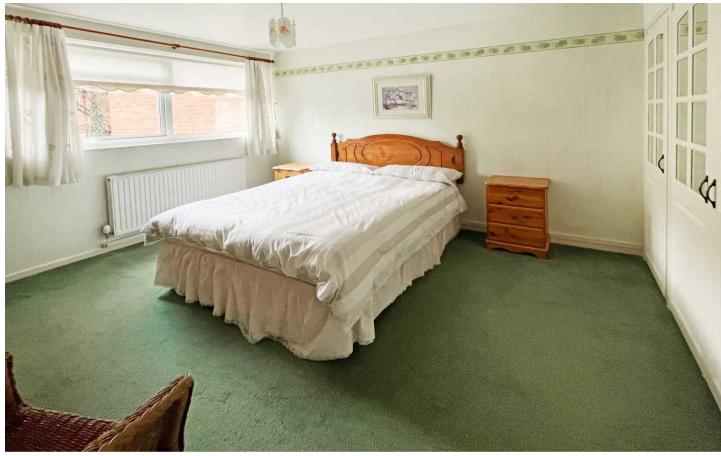

### **BEDROOM ONE**

11' 8" x 11' 11" (3.56m x 3.64m)

#### **BEDROOM TWO**

11' 5" x 8' 11" (3.49m x 2.71m)