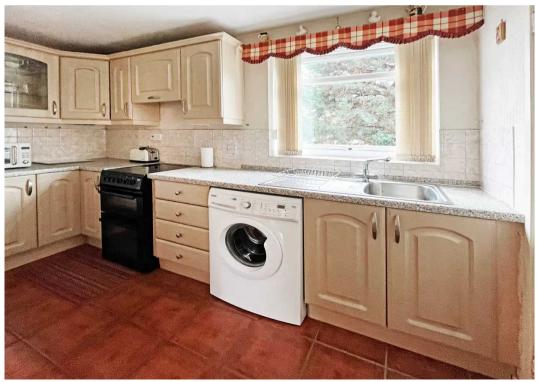

#### **BEDROOM TWO**

11' 5" x 8' 11" (3.49m x 2.71m)

### **SHOWER ROOM**

6' 2" x 8' 10" (1.89m x 2.70m)

# **TOTAL SQUARE FOOTAGE**

Total floor area: 71.0 sq.m. = 764 sq.ft. approx.

#### **OUTSIDE THE PROPERTY**

**GARAGE** 



### ITEMS INCLUDED IN SALE

All carpets, all curtains, all blinds, fitted wardrobes in two bedrooms and all light fittings.

### **ADDITIONAL INFORMATION**

Services - mains gas, electricity and mains sewers. Ground rent - £40 (pa). Service charge - £1500 (pa).

### MONEY LAUNDERING REGULATIONS

Prior to a sale being agreed, prospective purchasers will be required to produce identification documents. Your co-operation with this, in order to comply with Money Laundering regulations, will be appreciated and assist with the smooth progression of the sale.











TOTAL FLOOR AREA: 71.0 sq.m. (764 sq.ft.) approx.

Whilst every attempt has been made to ensure the accuracy of the floorping nontained here, measurements of doors, windows, rooms and any other tierns are approximate and for responsibility to laken for any error, prospective purchaser. The services, systems and applicances shown have not been tested and no guarantee as to their operability of efficiency can be given.

Made with Mercopic 2023

# Xact Homes

6 The Square, Solihull - B91 3RB

0121 712 6222 • solihull@xacthomes.co.uk • www.xacthomes.co.uk